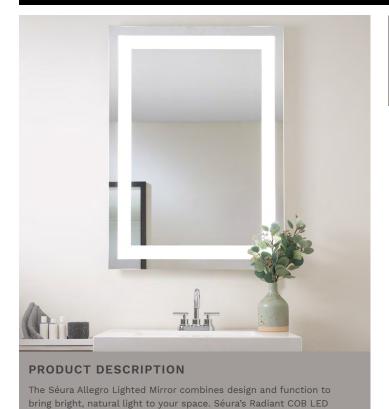

# Allegro™ Lighted Mirror

PRODUCT SPECIFICATIONS

# TASK LIGHTING Delivers bright, direct light for tasks at the mirror

<sup>\*</sup> Total depth is 1.5" for marine-grade housing and 2" for traditional steel housing.

## **DIMENSIONS**

- Standard mirror size minimum: 24"w x 32"h
- Standard mirror size maximum: 60"w x 60"h
- May be customized from 24"w x 24"h to 94"w x 70"h or 70"w x 94"h

Technology™ shines through 2 1/8-inch etched light bands, providing even and direct light distribution for ideal task lighting at the mirror.