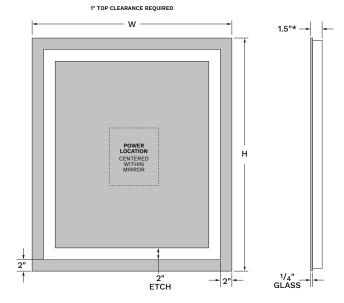

# TASK LIGHTING Delivers bright, direct light for tasks at the mirror

<sup>\*</sup> Total depth is 1.5" for marine-grade housing and 2" for traditional steel housing.

## **DIMENSIONS**

- Standard mirror size minimum: 24"w x 32"h
- Standard mirror size maximum: 60"w x 60"h
- May be customized from 24"w x 24"h to 94"w x 70"h or 70"w x 94"h

Technology™ shines through 2 1/8-inch etched light bands, providing even and direct light distribution for ideal task lighting at the mirror.

### INSTALLATION SPECIFICATIONS

- 110-120V or 277V hardwire electrical connection
- · Wall mount and hardware included for mounting to wall studs or drywall
- · Control by on/off wall switch
- Dimming options compatible with 0-10V, TRIAC, Forward Phase, Reverse Phase, and ELV (Electronic Low Voltage)
- · Fixture can only be mounted in the WxH orientation