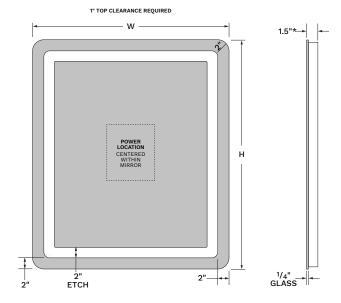

# TASK LIGHTING Delivers bright, direct light for tasks at the mirror

<sup>\*</sup> Total depth is 1.5" for marine-grade housing and 2" for traditional steel housing.

## DIMENSIONS

- Standard mirror size minimum: 24"w x 32"h
- Standard mirror size maximum: 60"w x 60"h
- May be customized from 24"w x 24"h to 94"w x 70"h or 70"w x 94"h

The Séura Allegro Lighted Mirror combines design and function to

bring bright, natural light to your space. Séura's Radiant COB LED Technology™ shines through 1 1/2-inch-wide etched light bands, providing even and direct light distribution for ideal task lighting at the