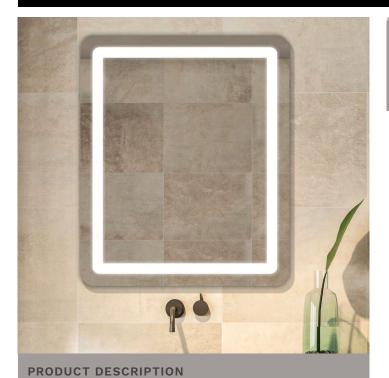

# Rounded Rectangle Allegro™ Lighted Mirror

PRODUCT SPECIFICATIONS

## DIMENSIONS

- Standard mirror size minimum: 24"w x 32"h
- Standard mirror size maximum: 60"w x 60"h
- May be customized from 24"w x 24"h to 94"w x 70"h or 70"w x 94"h

The Séura Allegro Lighted Mirror combines design and function to

bring bright, natural light to your space. Séura's Radiant COB LED Technology™ shines through 1 1/2-inch-wide etched light bands, providing even and direct light distribution for ideal task lighting at the