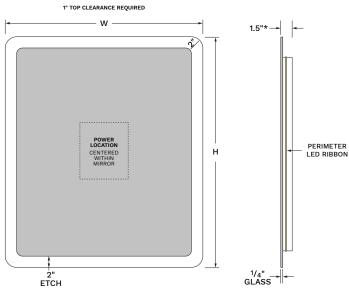

# TASK LIGHTING + AMBIENT LIGHTING Provides forward-facing light for tasks at the mirror and wall-glow to light the surrounding space

<sup>\*</sup> Total depth is 1.5" for marine-grade housing and 2" for traditional steel housing.

#### **DIMENSIONS**

Lighting at the mirror.

- Standard mirror size minimum: 24"w x 32"h
- Standard mirror size maximum: 60"w x 60"h
- May be customized from 24"w x 24"h to 94"w x 70"h or 70"w x 94"h

Technology™ shines through 2-inch-wide etched light bands, providing even and direct light distribution for ideal task lighting and ambient

#### INSTALLATION SPECIFICATIONS

- 110-120V or 277V hardwire electrical connection
- · Wall mount and hardware included for mounting to wall studs or drywall
- Control by on/off wall switch
- Dimming options compatible with 0-10V, TRIAC, Forward Phase, Reverse Phase, and ELV (Electronic Low Voltage)
- Fixture can only be mounted in the WxH orientation