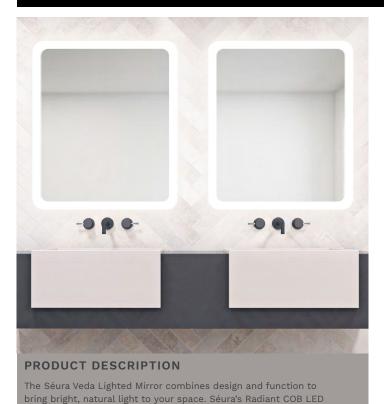

# Rounded Rectangle Forte<sup>™</sup> Lighted Mirror

PRODUCT SPECIFICATIONS

# TASK LIGHTING + AMBIENT LIGHTING Provides forward-facing light for tasks at the mirror and wall-glow to light the surrounding space

<sup>\*</sup> Total depth is 1.5" for marine-grade housing and 2" for traditional steel housing.

#### **DIMENSIONS**

Lighting at the mirror.

- Standard mirror size minimum: 24"w x 32"h
- Standard mirror size maximum: 60"w x 60"h
- May be customized from 24"w x 24"h to 94"w x 70"h or 70"w x 94"h

Technology™ shines through 2-inch-wide etched light bands, providing even and direct light distribution for ideal task lighting and ambient