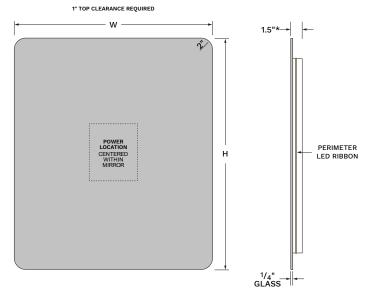

### **DIMENSIONS**

- Standard mirror size minimum: 24"w x 32"h
- Standard mirror size maximum: 60"w x 60"h
- May be customized from 24"w x 24"h to 94"w x 70"h or 70"w x 94"h

### **INSTALLATION SPECIFICATIONS**

- 110-120V or 277V hardwire electrical connection
- · Wall mount and hardware included for mounting to wall studs or drywall
- Control by on/off wall switch
- Dimming options compatible with 0-10V, TRIAC, Forward Phase, Reverse Phase, and ELV (Electronic Low Voltage)
- Fixture can only be mounted in the WxH orientation