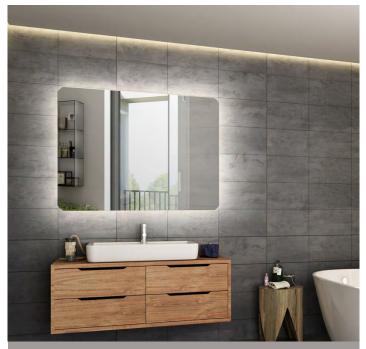

### PRODUCT DESCRIPTION

The Séura Halo Lighted Mirror combines design and function to bring bright, natural light to your space. Séura's Radiant COB LED Technology™ shines from behind, providing even and indirect light distribution for ideal ambient light at the mirror.

# AMBIENT LIGHTING Wall-glow indirectly washes the space with light

\* Total depth is 1.5" for marine-grade housing and 2" for traditional steel housing.