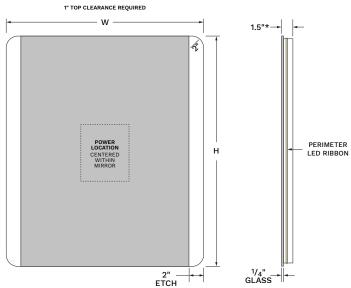

## **DIMENSIONS**

Lighting at the mirror.

- Standard mirror size minimum: 24"w x 32"h
- Standard mirror size maximum: 60"w x 60"h
- May be customized from 24"w x 24"h to 94"w x 70"h or 70"w x 94"h

Technology™ shines through 2-inch-wide etched light bands, providing even and direct light distribution for ideal task lighting and ambient