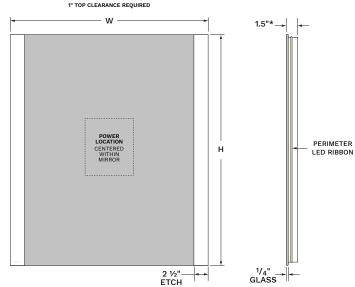

# TASK LIGHTING + AMBIENT LIGHTING Provides forward-facing light for tasks at the mirror and wall-glow to light the surrounding space

<sup>\*</sup> Total depth is 1.5" for marine-grade housing and 2" for traditional steel housing.

## DIMENSIONS

Lighting at the mirror.

- Standard mirror size minimum: 24"w x 32"h
- Standard mirror size maximum: 60"w x 60"h
- May be customized from 24"w x 24"h to 94"w x 70"h or 70"w x 94"h

The Séura Veda Lighted Mirror combines design and function to bring bright, natural light to your space. Séura's Radiant COB LED