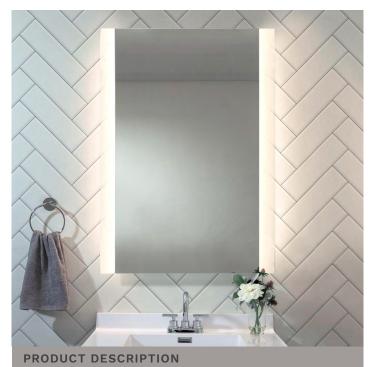

## DIMENSIONS

Lighting at the mirror.

- Standard mirror size minimum: 24"w x 32"h
- Standard mirror size maximum: 60"w x 60"h
- May be customized from 24"w x 24"h to 94"w x 70"h or 70"w x 94"h

The Séura Veda Lighted Mirror combines design and function to bring bright, natural light to your space. Séura's Radiant COB LED

Technology™ shines through 3-inch-wide etched light bands, providing even and direct light distribution for ideal task lighting and ambient