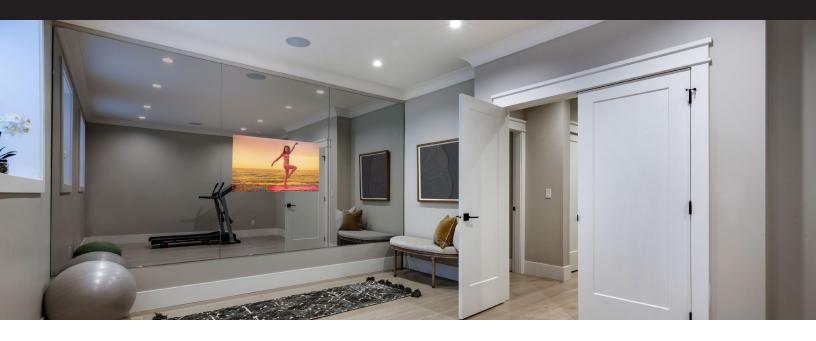

# Mirror Walls

Enjoy entertainment without compromising on design. Séura TV Mirrors are created to reflect your style, not distract from it. A high performance TV when on, a stunning mirror when off.

### VANISHING TELEVISIONS

Séura's vanishing glass allows the TV to completely disappear when turned off. High brightness television panels and specially formulated mirror glass allows the brightest picture to shine through.

### COMPLETE SOLUTION

Séura mirrors undergo an intensive manufacturing process to deliver the perfect designer mirror. Your mirrors ship fully assembled with all technology incorporated, including TVs, lighting, and any other technology upgrades specified.