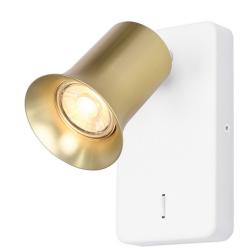

# **Broadway 1lt Spotlight Matt White with Satin Brass finish sleeve**

### **Product Family**

Broadway

Matt white finish fully adjustable spotlight shown with satin brass sleeve. This range comprises five colours and two designs of interchangeable sleeves.

### **Finish**

White

## **Arrangement**

1 Light

## **Fixure Type**

Wall Bracket