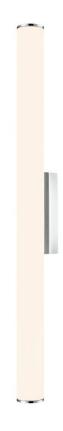

# Baton Wall Light 685mm

## WB435

Product Family Baton

Chrome finish wall light with opal acrylic diffuser available in three sizes. These can be mounted horizontally or vertically. Dimmable with a trailing edge dimmer. Suitable for use in every bathroom zone except zone 0. Rated IP44.

### Finish

Chrome

Arrangement

1 Light

Fixure Type Wall Bracket