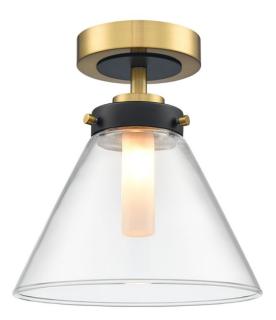

## Conica Flush Fitting matt black and aged brass

CF5808

Product Family Conica

Matt black and aged brass finish semi flush fitting with clear conical shaped glass. Suitable for use in every bathroom zone except zone 0. Rated IP44.

## Finish

Black / Brass

## Arrangement

1 Light

Fixure Type Ceiling Flush

**Product Specifications** 

| Insulation       | : Class 1 - single insulation, earthed |
|------------------|----------------------------------------|
|                  | earmed                                 |
| Fire Restriction | : No restriction                       |
| IP Rating        | : 44                                   |
| Number of Lamps  | : 1                                    |
| Lamp cap         | : G9                                   |
| Lamp Code        | : L308                                 |
| Lamp Max         | : 5 W                                  |
| Lumens           | : 250                                  |
| Height           | : 195mm                                |
| Width            | : 160mm                                |
| Stock Weight     | : 1.25 kg                              |
| Dimmable         | : Yes                                  |
|                  |                                        |