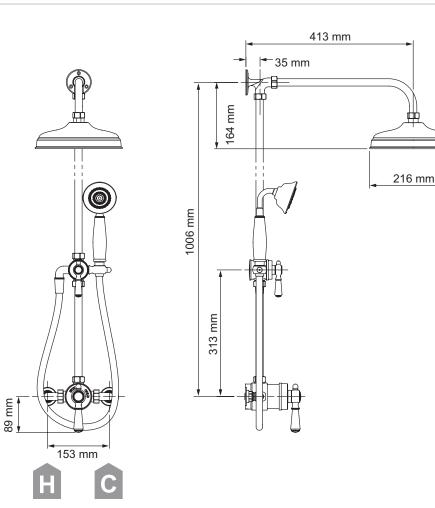

supported: Yes                                      |
| Supply Conditions (hot and cold)                                    |
| Cold water range: Up to 25°C                                        |
| Hot water range: 60°C-65°C                                          |
| Minimum maintained pressure: 0.1 bar (1 metre head)                 |
| Maximum maintained pressure: 5.0 bar (50 metre head)                |

### Maximum static pressure: 10.0 bar (100 metre head)

Flow rate (at handset): 9.2 l/min at 0.5 bar, (at deluge): 10.4 l/min at 0.5 bar, (combined): 15 l/min at 0.5 bar Temperature stability: ± 2°C

Automatic shutdown: Shutdown within 2 secs

Factory set to safe max temp: Factory set to 41°C

Adjustable maximum temperature for on-site conditions

KIWA UK Approved

### Dimensions