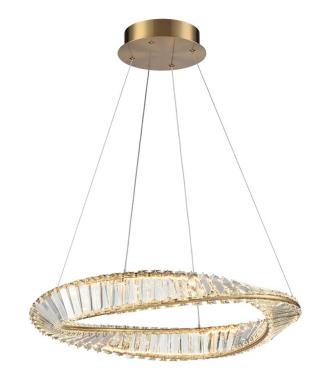

# **Cleopatra Suspension 47W**

### **Product Family**

Cleopatra

Aged brass finish LED pendant featuring twisted metalwork adorned with rectangular crystals. The pendant is dimmable with a trailing edge dimmer.

#### **Finish**

**Brass** 

#### Arrangement

1 Light

### **Fixure Type**

Pendant

## **Product Specifications**

Insulation : Class 1 - single insulation,

earthed

Fire Restriction : No restriction

IP Rating : 20 Number of Lamps : 1 Lamp cap : LED Lamp Max : 47 W Lumens : 4400 LED K : 3000 Height : 400mm Stock Weight : 6.60 kg Diameter : 600 mm Min Drop : 400 mm Max Drop : 1600 mm Dimmable : Yes **Driver Included** : Yes