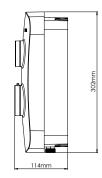

### **Features**

| Temperature Control           | Thermostatic                                                                                                                                                                                                             |
|-------------------------------|--------------------------------------------------------------------------------------------------------------------------------------------------------------------------------------------------------------------------|
| Supply source                 | Gravity fed cold and hot supplies only                                                                                                                                                                                   |
| Cold water cistern minimum    | 115 litres                                                                                                                                                                                                               |
| Inlet Connection              | 15mm dual entry push fittings                                                                                                                                                                                            |
| Outlet connections            | 1/2" BSP                                                                                                                                                                                                                 |
| Pipe Centres                  | 26mm                                                                                                                                                                                                                     |
| Minimum static inlet pressure | 0.0075 bar (75mm head)                                                                                                                                                                                                   |
| Maximum static inlet pressure | 1.0 bar (10m head)                                                                                                                                                                                                       |
| Isolating valves              | Full way type MUST be installed. Pipework layouts and connections MUST be such that other draw-offs will not affect water supplies to the shower                                                                         |
| Electrical Supply voltage     | 230v/240v                                                                                                                                                                                                                |
| Supply rating                 | 3 amp                                                                                                                                                                                                                    |
| Minimum cable size            | 0.75mm two core L-N                                                                                                                                                                                                      |
| RCD unit                      | A 30mA residual current device must be installed (either part of the consumer unit or separate). This shower must be permanently connected to a 3 amp fused connection unit and be provided with means for disconnection |
| Shower performance            | Up to 14 litres per minute                                                                                                                                                                                               |