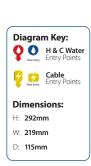

### **Features**

| Temperature Control           | Thermostatic                                                                                                                                                                                                             |
|-------------------------------|--------------------------------------------------------------------------------------------------------------------------------------------------------------------------------------------------------------------------|
| Supply source                 | Gravity fed cold and hot supplies only                                                                                                                                                                                   |
| Cold water cistern minimum    | 115 litres                                                                                                                                                                                                               |
| Inlet Connection              | 15mm dual entry push fittings                                                                                                                                                                                            |
| Outlet connections            | 1/2" BSP                                                                                                                                                                                                                 |
| Pipe Centres                  | 26mm                                                                                                                                                                                                                     |
| Minimum static inlet pressure | 0.0075 bar (75mm head)                                                                                                                                                                                                   |
| Maximum static inlet pressure | 1.0 bar (10m head)                                                                                                                                                                                                       |
| Isolating valves              | Full way type MUST be installed. Pipework layouts and connections MUST be such that other draw-offs will not affect water supplies to the shower                                                                         |
| Electrical Supply voltage     | 230v/240v                                                                                                                                                                                                                |
| Supply rating                 | 3 amp                                                                                                                                                                                                                    |
| Minimum cable size            | 0.75mm two core L-N                                                                                                                                                                                                      |
| RCD unit                      | A 30mA residual current device must be installed (either part of the consumer unit or separate). This shower must be permanently connected to a 3 amp fused connection unit and be provided with means for disconnection |
| Shower performance            | Up to 14 litres per minute                                                                                                                                                                                               |