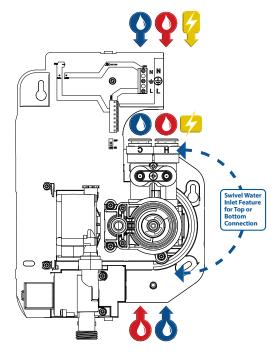

- Easy to use start/stop button
- Thermostatic control constantly regulates the temperature providing you with precise control and a safer showering experience
- Adjustable maximum temperature stop reduces the risk of accidentally turning the temperature too high
- Multiple cable and water entry points including the Triton Swivel Fit Water Inlet, enabling top, rear or bottom entry for ease of installation
- Larger footprint makes it an ideal replacement for existing Triton power shower models
- Large 3 mode, rub clean shower head
- 1.25m anti-twist hose
- 1 year guarantee, full parts and labour

### **Features**

| Temperature Control           | Thermostatic                                                                                                                                                                                                             |
|-------------------------------|--------------------------------------------------------------------------------------------------------------------------------------------------------------------------------------------------------------------------|
| Supply source                 | Gravity fed cold and hot supplies only                                                                                                                                                                                   |
| Cold water cistern minimum    | 115 litres                                                                                                                                                                                                               |
| Inlet Connection              | 15mm dual entry push fittings                                                                                                                                                                                            |
| Outlet connections            | 1/2" BSP                                                                                                                                                                                                                 |
| Pipe Centres                  | 26mm                                                                                                                                                                                                                     |
| Minimum static inlet pressure | 0.0075 bar (75mm head)                                                                                                                                                                                                   |
| Maximum static inlet pressure | 1.0 bar (10m head)                                                                                                                                                                                                       |
| Isolating valves              | Full way type MUST be installed. Pipework layouts and connections MUST be such that other draw-offs will not affect water supplies to the shower                                                                         |
| Electrical Supply voltage     | 230v/240v                                                                                                                                                                                                                |
| Supply rating                 | 3 amp                                                                                                                                                                                                                    |
| Minimum cable size            | 0.75mm two core L-N                                                                                                                                                                                                      |
| RCD unit                      | A 30mA residual current device must be installed (either part of the consumer unit or separate). This shower must be permanently connected to a 3 amp fused connection unit and be provided with means for disconnection |
| Shower performance            | Up to 14 litres per minute                                                                                                                                                                                               |