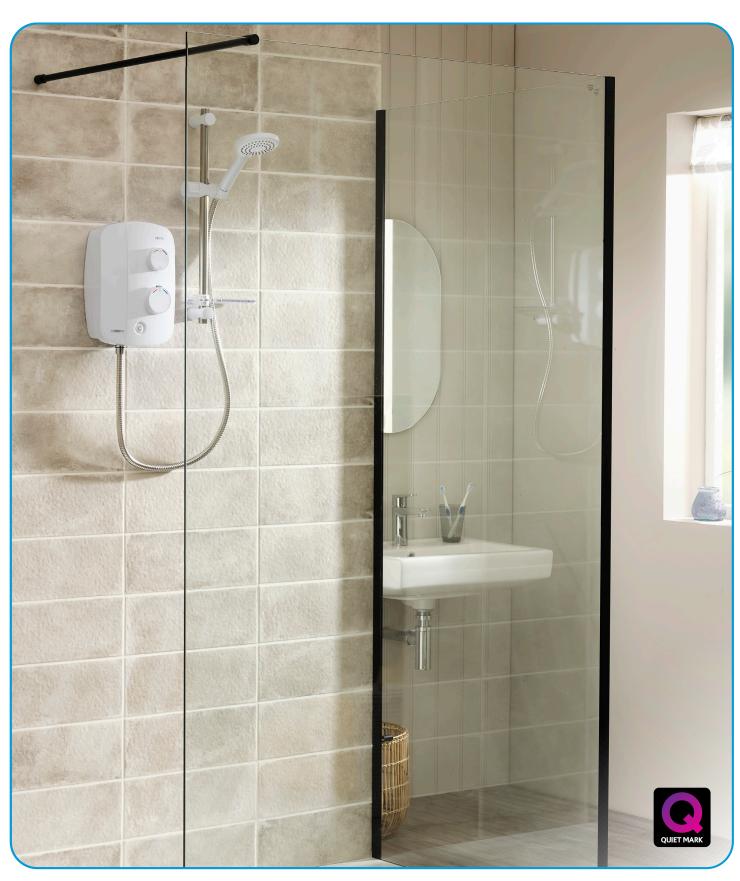

#### **Shower**

Triton's **NEW** silent running thermostatic power shower is so quiet that when the water is running, you won't hear the pump, and as such has been awarded the Quiet Mark award of approval. The AS2000SR is the perfect solution for those with low pressure systems, providing a great flow rate of up to 14 litres per minute. Its continuous running performance ensures there is no waiting around in between showers for busy families.

- Easy to use start/stop button
- Thermostatic control constantly regulates the temperature providing you with precise control and a safer showering experience
- Adjustable maximum temperature stop reduces the risk of accidentally turning the temperature too high
- Multiple cable and water entry points including the Triton Swivel Fit Water Inlet, enabling top, rear or bottom entry for ease of installation
- Larger footprint makes it an ideal replacement for existing Triton power shower models
- Large 3 mode, rub clean shower head
- 1.25m anti-twist hose
- 1 year guarantee, full parts and labour