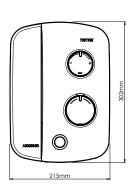

### **Features**

| Temperature Control           | Thermostatic                                                                                                                                                                                                             |
|-------------------------------|--------------------------------------------------------------------------------------------------------------------------------------------------------------------------------------------------------------------------|
| Supply source                 | Gravity fed cold and hot supplies only                                                                                                                                                                                   |
| Cold water cistern minimum    | 115 litres                                                                                                                                                                                                               |
| Inlet Connection              | 15mm dual entry push fittings                                                                                                                                                                                            |
| Outlet connections            | 1/2" BSP                                                                                                                                                                                                                 |
| Pipe Centres                  | 26mm                                                                                                                                                                                                                     |
| Minimum static inlet pressure | 0.0075 bar (75mm head)                                                                                                                                                                                                   |
| Maximum static inlet pressure | 1.0 bar (10m head)                                                                                                                                                                                                       |
| Isolating valves              | Full way type MUST be installed. Pipework layouts and connections MUST be such that other draw-offs will not affect water supplies to the shower                                                                         |
| Electrical Supply voltage     | 230v/240v                                                                                                                                                                                                                |
| Supply rating                 | 3 amp                                                                                                                                                                                                                    |
| Minimum cable size            | 0.75mm two core L-N                                                                                                                                                                                                      |
| RCD unit                      | A 30mA residual current device must be installed (either part of the consumer unit or separate). This shower must be permanently connected to a 3 amp fused connection unit and be provided with means for disconnection |
| Shower performance            | Up to 14 litres per minute                                                                                                                                                                                               |