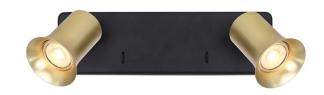

# **Broadway 2lt Spotlight Matt Black with satin brass sleeve**

#### SPOT9152-102

### **Product Family**

Broadway

Matt black finish fully adjustable spotlights shown with satin brass finish sleeves. This range comprises five colours and two designs of interchangeable sleeves.

### **Finish**

Black

## Arrangement

2 Light

## **Fixure Type**

Wall Bracket

## **Product Specifications**

Insulation : Class 1 - single insulation,

earthed

Fire Restriction : No restriction

IP Rating : 20 Number of Lamps : 2 Lamp cap : GU10 Lamp Code : L265 Lamp Max : 10 W Lumens : 1150 Height : 140mm Width : 410mm Stock Weight : 0.00 kg Dimmable : Yes