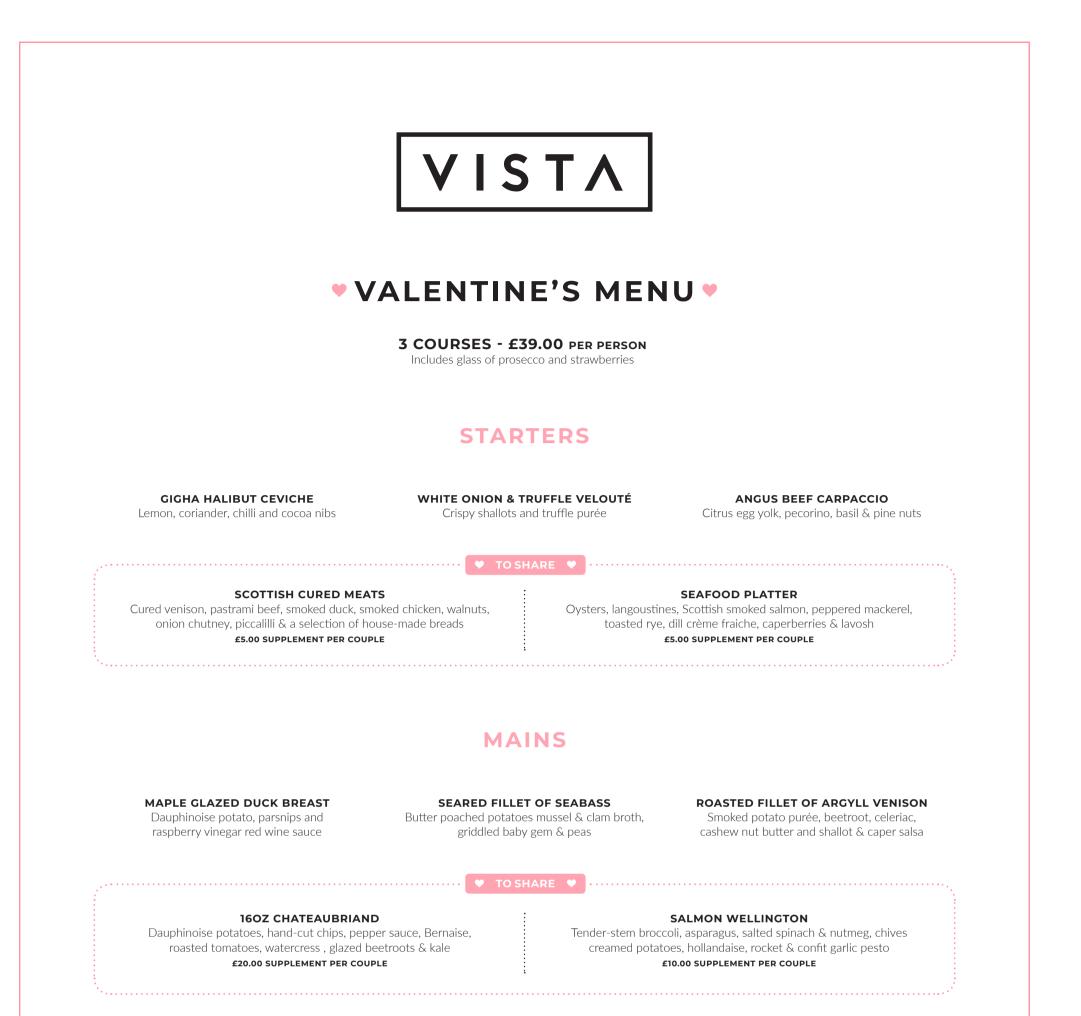

## DESSERTS

**BUTTERSCOTCH TART** Brandy infused berries and Chantilly cream **BROWN SUGAR & HONEY-GLAZED FIGS** Clotted cream and toasted almonds RASPBERRY & WHITE CHOCOLATE CHEESECAKE Raspberries and honeycomb

## 🔍 TO SHARE 🔍

## **ESPRESSO & DARK CHOCOLATE MOUSSE**

Hazelnut, honeycomb, sour cream and blackberries

## RASPBERRY BAKED ALASKA

Peppercorn meringue. marinade raspberries, bulgar wheat and lemon shortbread

Please advise your server of any food allergies or dietary requirements. Full allergy information for each dish is available upon request. Prices are inclusive of VAT. Service charge not included.