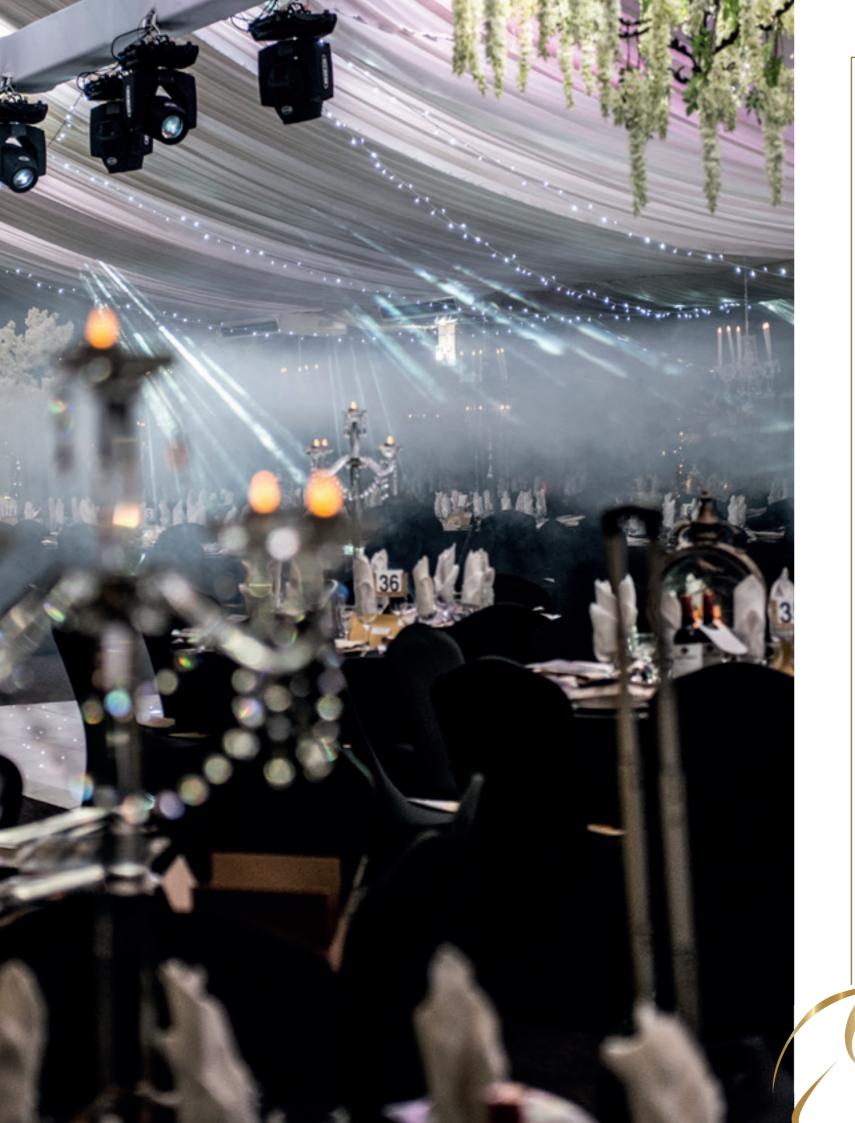

#### THE CRYSTAL HALL

The spectacular barn conversion was originally part of the landmark Goosedale Farm. Beautifully restored with exposed brick, crystal chandeliers and slate tiles, The Crystal Hall is spacious and light.

Start your celebrations with canapés and champagne or the option to have your civil ceremony within this natural beautiful surrounding.