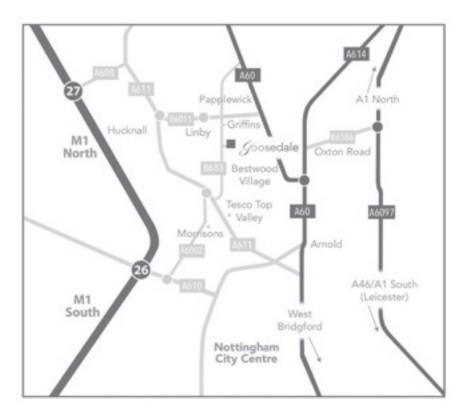

# HOW TO FIND US

Goosedale is 10 minutes from both junctions 26 / 27 of the M1 and 15 minutes from Nottingham City Centre. For satellite navigation systems, please use the postcode: NG6 8UN

For more information or to plan your special event with us at Goosedale, please call us on 0115 9635433 or email on enquiries@goosedale.uk