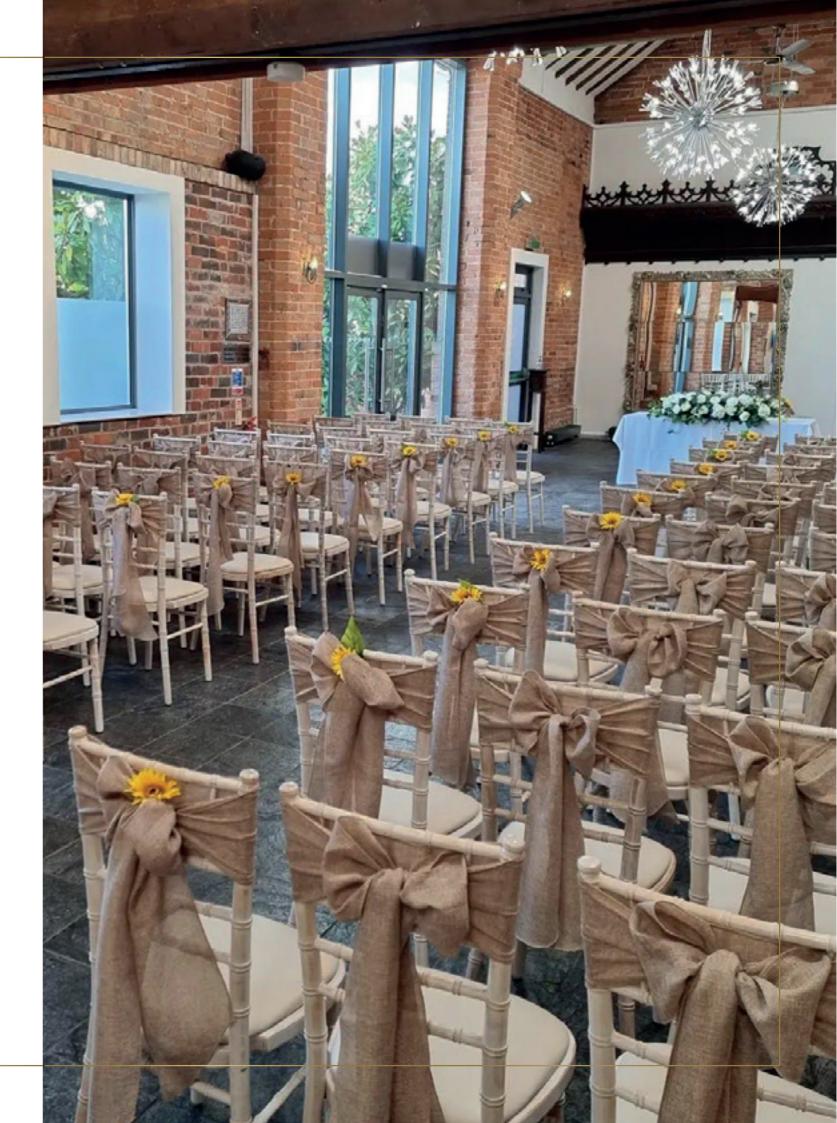

#### THE CRYSTAL HALL

The spectacular barn conversion was originally part of the landmark Goosedale Farm. Beautifully restored with exposed brick, crystal chandeliers and slate tiles, The Crystal Hall is spacious and light.

# LOVE YOU YOU TOO I DO

Goosedale is licensed to hold civil ceremonies within The Crystal Hall, The Garden Room, The Garden Sanctuary and The Ivory Suite. Each offers a choice of different surroundings for couples to choose from. Whether it's the outstanding beauty of The Crystal Hall or the picturesque backdrop of The Garden Sanctuary, all our spaces offer you the perfect surrounding for your special day.