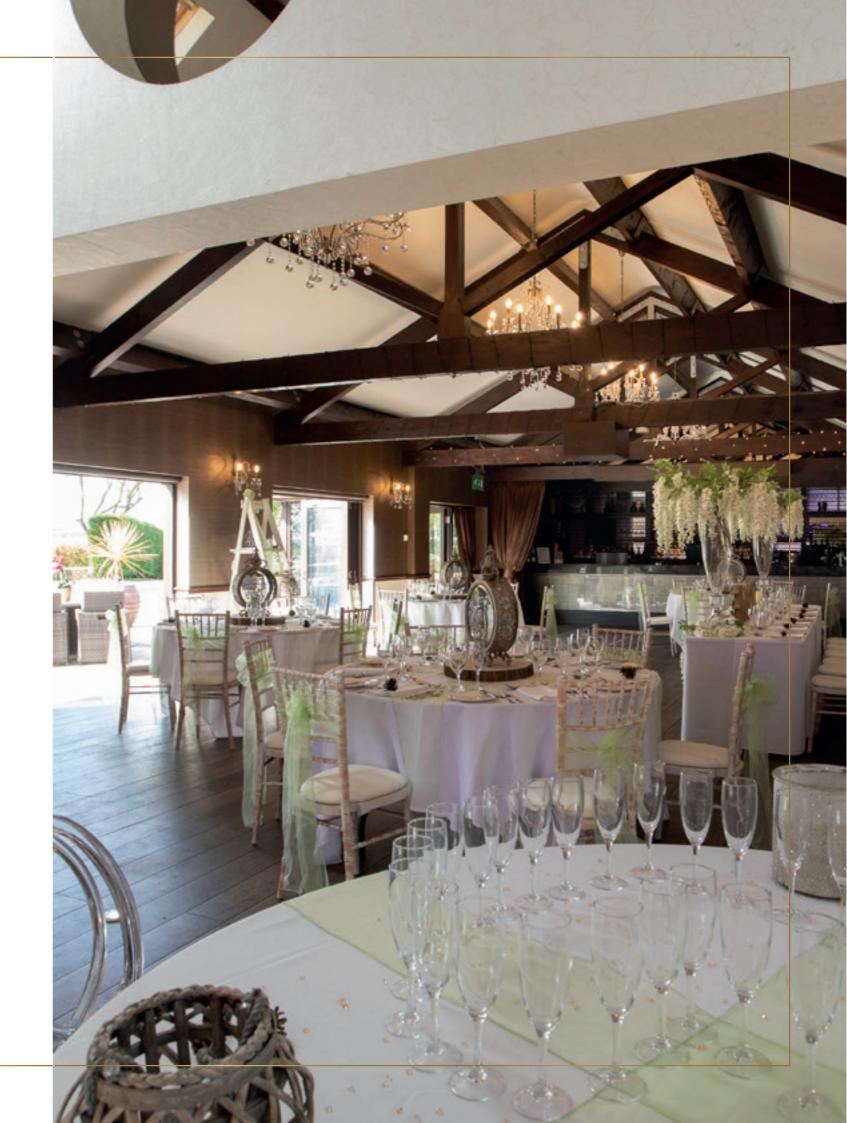

### THE IVORY SUITE

The largest of our suites, furnished with ivory drapes and grand chandeliers, offers elegance and prestige for your wedding celebration.

This grand room is the perfect setting for a fairytale wedding, along with the exquisite pagoda and secret garden area which provides a perfect scene for your memorable occasion.