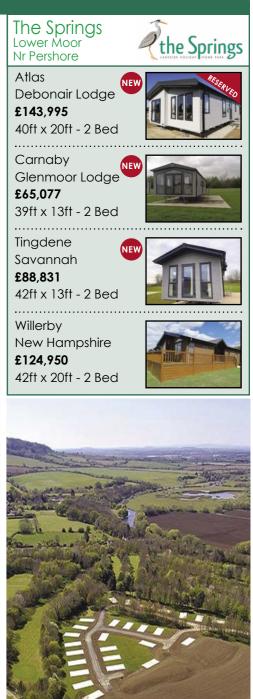

# Holiday Homes for Sale

| ABOT'S SALFORD CARAVAN PARK<br>Telephone: 01386 870244<br>Abot's Salford, Nr. Evesham, WR11 8UN,<br>40 acres of riverside meadow set in a peaceful Cotswold village,<br>with close neighbours Stratford-upon-Avon & Broadway.<br>(Sct Nav: WR11 8UT).       Clubhouse & Cafe       Free WiFi       Abot's Salford, Nr. Evesham, WR11 8UN,<br>Hich Fees:<br>53,991.8 (Single) / £3,985.76 (Twin)       OPEN 10 MONTHS       Abot's Salford       Stately       Stately         With close neighbours Stratford-upon-Avon & Broadway.<br>(Sct Nav: WR11 8UT).       - Clubhouse with Indoor Pool,<br>Soling Green       - OPEN 10 MONTHS       - OPEN 10 MONTHS       - Abot's Salford       - Wist 2077,803 NOW 524<br>48ft x 20ft - 2 Bed       - Stately         With close neighbours Stratford-upon-Avon & Broadway, WR12 7HB       - Clubhouse with Indoor Pool,<br>Soling Green       - Clubhouse with Indoor Pool,<br>Soling Green       - Social ford<br>Soling Green       - Free WiFi       - Clubhouse With Indoor Pool,<br>Social Fee WiFi       - Clubhouse with Indoor Pool,<br>Social Fee WiFi       - Clubhouse with Indoor Pool,<br>Social Fee WiFi       - Clubhouse Village Location       - Social ford<br>Soling Green       - Free WiFi       - Clubhouse Village Location       - Free WiFi       - Clubhouse                                                                                                                                                                                                                                                                                                                                                                                                                                                                                                                                                                                                                                         | NEW    |
|-----------------------------------------------------------------------------------------------------------------------------------------------------------------------------------------------------------------------------------------------------------------------------------------------------------------------------------------------------------------------------------------------------------------------------------------------------------------------------------------------------------------------------------------------------------------------------------------------------------------------------------------------------------------------------------------------------------------------------------------------------------------------------------------------------------------------------------------------------------------------------------------------------------------------------------------------------------------------------------------------------------------------------------------------------------------------------------------------------------------------------------------------------------------------------------------------------------------------------------------------------------------------------------------------------------------------------------------------------------------------------------------------------------------------------------------------------------------------------------------------------------------------------------------------------------------------------------------------------------------------------------------------------------------------------------------------------------------------------------------------------------------------------------------------------------------------------------------------------------------------------------------------------------------------------------------------------------------------------------------------------------------------------------------------------------------------------------------------------------------------------------------------------------------------------------------------------------------------------------------------------------------------------------------------------------------|--------|
| <ul> <li>Club nouse with indoor Pool,<br/>Social Hall, Games Room &amp;<br/>Bowling Green</li> <li>Club nouse with indoor Pool,<br/>Social Hall, Games Room &amp;<br/>Bowling Green</li> <li>Free WiFi</li> <li>Cotswold Village Location</li> <li>Pitch Fees:<br/>£3,151.03 (Single) / £3,770.77 (Twin)</li> <li>THE SPRINGS CARAVAN PARK<br/>Telephone: 01386 861851<br/>Salters Lane, Lower Moor, Worcs, WR10 2PD</li> <li>The Springs Caravan Park<br/>Telephone: 01386 861851<br/>Salters Lane, Lower Moor, Worcs, WR10 2PD</li> <li>Lakeside Clubhouse</li> <li>Free WiFi</li> <li>Indoor Swimming Pool</li> <li>Private Lake Fishing</li> <li>Cotswold Village</li> <li>Cubhouse</li> <li>Free WiFi</li> <li>Indoor Swimming Pool</li> <li>Private Lake Fishing</li> <li>Cotswold Village</li> <li>Cotswing Caravan Park</li> <li>Cotswold Village</li> <li>Cotswold Village</li> <li>Cotswold Village</li> <li>Cotswold Village Location</li> <li>Cotswold Village Location</li> <li>Cotswold Village</li> <li>Cotswold Village Location</li> <li>Cotswold Village</li> <li>Cotswold Village Location</li> <li>Cotswold Village</li> <li< td=""><td></td></li<></ul>                                                                                                                                                                                                                                                                                                                                                  |        |
| <ul> <li>Che Springs</li> <li>Telephone: 01386 861851<br/>Salters Lane, Lower Moor, Worcs, WR10 2PD</li> <li>Free WiFi</li> <li>Indoor Swimming Pool</li> <li>Private Lake Fishing</li> </ul>                                                                                                                                                                                                                                                                                                                                                                                                                                                                                                                                                                                                                                                                                                                                                                                                                                                                                                                                                                                                                                                                                                                                                                                                                                                                                                                                                                                                                                                                                                                                                                                                                                                                                                                                                                                                                                                                                                                                                                                                                                                                                                                   | Bed    |
| Pitch Fees:<br>every effort being made to preserve wildlife and tranquility.<br>Pitch Fees:<br>£4,690.84 Pitch Fees:<br>£4, | Bed    |
| BREDON VIEW HOLIDAY PARK       - Clubhouse         Telephone: 01386 710738       - Free WiFi         Great Comberton, Worcs, WR10 3DY       - 18 Hole Golf Course + Pitch & Putt         Nestled inside a Countryside Golf Course, Bredon View Holiday       - Private River Fishing         Park Estate is an ideal countryside getaway a stones thrown from the historic market town of Pershore.       Pitch Fees:         50,150       - OPEN 10 ¼ MONTHS                                                                                                                                                                                                                                                                                                                                                                                                                                                                                                                                                                                                                                                                                                                                                                                                                                                                                                                                                                                                                                                                                                                                                                                                                                                                                                                                                                                                                                                                                                                                                                                                                                                                                                                                                                                                                                                   | NEV    |
| LEEDONS RESIDENTIAL PARK RESIDENTIAL PARK RESIDENTIAL<br>PARK       Leedons Residential Park suits semi-retired to retired people<br>and is only a 10-minute walk from the picturesque village of<br>Broadway in the Cotswolds.       Indoor Swimming Pool<br>3 Rink Bowling Green<br>1 Tennis Court       Indoor Swimming Pool<br>3 Rink Bowling Green<br>1 Tennis Court       Stit X 12ff - 2 Bed       Stif X 12ff - 2 Bed       Bredon View<br>Great Combertor         Number of the picturesque village of<br>Broadway in the Cotswolds.       Pitch Fees:<br>£167.95 per month       FESIDENTIAL OPEN ALL YEAR ROUND       FESIDENTIAL OPEN ALL YEAR ROUND       Stif X 12ff - 2 Bed       Bredon View<br>Great Combertor                                                                                                                                                                                                                                                                                                                                                                                                                                                                                                                                                                                                                                                                                                                                                                                                                                                                                                                                                                                                                                                                                                                                                                                                                                                                                                                                                                                                                                                                                                                                                                                 |        |
| WARWICKSHIRE         38ft x 12ft - 2 Bed         £181,668           41ft x 20ft - 2 Bed         41ft x 20ft - 2 Bed                                                                                                                                                                                                                                                                                                                                                                                                                                                                                                                                                                                                                                                                                                                                                                                                                                                                                                                                                                                                                                                                                                                                                                                                                                                                                                                                                                                                                                                                                                                                                                                                                                                                                                                                                                                                                                                                                                                                                                                                                                                                                                                                                                                             | Pad    |
| ORCHARD LODGE CARAVAN PARK       - 7 miles from Stratford-upon-Avon         Vector       - 7 miles from Stratford-upon-Avon         Vector       - 9 miles from Stratford-upon-Avon         • 9 miles from Stratford-upon-Avon         <                                                                                                                                                                                                                                                                                                                                                                                                                                                                                                                                                                                                                                                                                                                                                                                                                                                                                                                                                                                                | NEV    |
| Small Holiday Park close to Bidford-upon-Avon and only<br>7 miles from Stratford-upon-Avon.       Pitch Fees:<br>£3,331.99 (Single) / £3,932.50 (Twin)       OPEN 10 MONTHS       Carnaby<br>Silverdale       £187,675                                                                                                                                                                                                                                                                                                                                                                                                                                                                                                                                                                                                                                                                                                                                                                                                                                                                                                                                                                                                                                                                                                                                                                                                                                                                                                                                                                                                                                                                                                                                                                                                                                                                                                                                                                                                                                                                                                                                                                                                                                                                                          | Bed    |
| NORTHAMPTON         Willerby         Correstone Lakes         OVERSTONE LAKES CARAVAN PARK         Telephone: 01604 645255         Ecton Lane, Sywell, Northants, NN6 0BD         Set in 115 acres of beautiful lakes and wooded Parkland,         Overstone Park is an ideal location for all the family. <ul> <li>Lakeside Clubhouse with Dining Extension</li> <li>Heated Outdoor Swimming Pool,</li> <li>Set in 115 acres of beautiful lakes and wooded Parkland,</li> <li>Overstone Park is an ideal location for all the family.</li> <li>Lakeside Clubhouse with Dining Extension</li> <li>Heated Outdoor Swimming Pool,</li> <li>Set in 115 acres of beautiful lakes and wooded Parkland,</li> <li>Overstone Park is an ideal location for all the family.</li> <li>Lakeside Clubhouse with Dining Extension</li> <li>Heated Outdoor Swimming Pool,</li> <li>Set in 115 acres of beautiful lakes and wooded Parkland,</li> <li>Descond Park is an ideal location for all the family.</li> <li>Lakeside Clubhouse with Dining Extension</li> <li>Bass Set (Single) / £4,521.16 (Twin)</li> <li>Descond Parkland</li> <li>Bass Set (Single) / £4,521.16 (Twin)</li> <li>Descond Parkland</li> <li>Descond Parkland</li> <li>Set x 12ft - 2 Bed</li> <li>Descond Parkland</li> <li>Descond Parkland</li> <li>Set x 12ft - 2 Bed</li> <li>Set x 12ft - 2 Bed</li></ul>                                                                                                                                                                                                                                                                                                                                                                                                                                                                                                                                                                                                                                                                                | -      |
| WALES                                                                                                                                                                                                                                                                                                                                                                                                                                                                                                                                                                                                                                                                                                                                                                                                                                                                                                                                                                                                                                                                                                                                                                                                                                                                                                                                                                                                                                                                                                                                                                                                                                                                                                                                                                                                                                                                                                                                                                                                                                                                                                                                                                                                                                                                                                           |        |
| <ul> <li>SUNBEACH CARAVAN PARK</li> <li>Telephone: 01341 250263</li> <li>Liwyngwril, Gwynedd, Wales, LL37 2QQ</li> <li>Clubhouse with Indoor Pool &amp; Splash Area,<br/>Toddler Soft Play Outdoor Adventure Play,<br/>Cafe, Bar, Shop &amp; Games Room • Free WiFi<br/>Pitch Fees:<br/>\$3,059.14 (Single) / £3,680.38 (Twin)</li> </ul>                                                                                                                                                                                                                                                                                                                                                                                                                                                                                                                                                                                                                                                                                                                                                                                                                                                                                                                                                                                                                                                                                                                                                                                                                                                                                                                                                                                                                                                                                                                                                                                                                                                                                                                                                                                                                                                                                                                                                                       |        |
| On the shores of Cardigan Bay, set in the unspoilt countryside of the Cambrian Mountains.<br><b>£3,559.14 (Single new development) CPEN 11 MONTHS £287,237 45ft x 20ft - 2 Bed</b>                                                                                                                                                                                                                                                                                                                                                                                                                                                                                                                                                                                                                                                                                                                                                                                                                                                                                                                                                                                                                                                                                                                                                                                                                                                                                                                                                                                                                                                                                                                                                                                                                                                                                                                                                                                                                                                                                                                                                                                                                                                                                                                              |        |
| <ul> <li>GLAN-Y-MÔR<br/>CARAVAN PARK</li> <li>GLAN-Y-MOR CARAVAN PARK<br/>Telephone: 01970 828900<br/>Clarach Bay, Aberystwyth, Wales, SY23 3DT</li> <li>Beach front location</li> <li>Indoor Swimming Pool</li> <li>Bowling Alley &amp; Softplay</li> <li>Extensive Bar &amp; Clubhouse</li> <li>Was £252,199 NOW £237,199</li> </ul>                                                                                                                                                                                                                                                                                                                                                                                                                                                                                                                                                                                                                                                                                                                                                                                                                                                                                                                                                                                                                                                                                                                                                                                                                                                                                                                                                                                                                                                                                                                                                                                                                                                                                                                                                                                                                                                                                                                                                                          |        |
| Family Park set on the beach of Clarach with Aberystwyth a short walk away. OPEN 10½ MONTHS 46ft x 20ft - 2 Bed                                                                                                                                                                                                                                                                                                                                                                                                                                                                                                                                                                                                                                                                                                                                                                                                                                                                                                                                                                                                                                                                                                                                                                                                                                                                                                                                                                                                                                                                                                                                                                                                                                                                                                                                                                                                                                                                                                                                                                                                                                                                                                                                                                                                 | er Con |