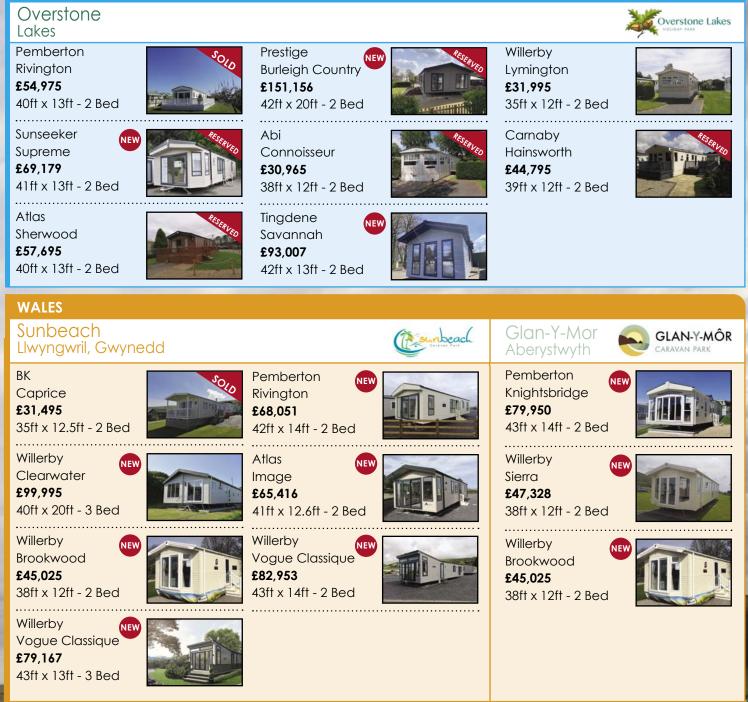

# Holiday Homes for Sale

| ABOT'S SALFORD CARAVAN PARK<br>Telephone: 01386 870244<br>Abot's Salford, Nr. Evesham, WR11 8UN,<br>40 acres of riverside meadow set in a peaceful Cotswold village,<br>with close neighbours Stratford-upon-Avon & Broadway.<br>(Sct Nav: WR11 8UT).       Clubhouse & Cafe       Free WiFi       Abot's Salford, Nr. Evesham, WR11 8UN,<br>Hich Fees:<br>53,991.8 (Single) / £3,985.76 (Twin)       OPEN 10 MONTHS       Abot's Salford       Stately       Stately         With close neighbours Stratford-upon-Avon & Broadway.<br>(Sct Nav: WR11 8UT).       - Clubhouse with Indoor Pool,<br>Soling Green       - OPEN 10 MONTHS       - OPEN 10 MONTHS       - Abot's Salford       - Wist 2077,803 NOW 524<br>48ft x 20ft - 2 Bed       - Stately         With close neighbours Stratford-upon-Avon & Broadway, WR12 7HB       - Clubhouse with Indoor Pool,<br>Soling Green       - Clubhouse with Indoor Pool,<br>Soling Green       - Social ford<br>Soling Green       - Free WiFi       - Clubhouse With Indoor Pool,<br>Social Fee WiFi       - Clubhouse with Indoor Pool,<br>Social Fee WiFi       - Clubhouse with Indoor Pool,<br>Social Fee WiFi       - Clubhouse Village Location       - Social ford<br>Soling Green       - Free WiFi       - Clubhouse Village Location       - Free WiFi       - Clubhouse                                                                                                                                                                                                                                                                                                                                                                                                                                                                                                                                                                                                                                         | NEW    |
|-----------------------------------------------------------------------------------------------------------------------------------------------------------------------------------------------------------------------------------------------------------------------------------------------------------------------------------------------------------------------------------------------------------------------------------------------------------------------------------------------------------------------------------------------------------------------------------------------------------------------------------------------------------------------------------------------------------------------------------------------------------------------------------------------------------------------------------------------------------------------------------------------------------------------------------------------------------------------------------------------------------------------------------------------------------------------------------------------------------------------------------------------------------------------------------------------------------------------------------------------------------------------------------------------------------------------------------------------------------------------------------------------------------------------------------------------------------------------------------------------------------------------------------------------------------------------------------------------------------------------------------------------------------------------------------------------------------------------------------------------------------------------------------------------------------------------------------------------------------------------------------------------------------------------------------------------------------------------------------------------------------------------------------------------------------------------------------------------------------------------------------------------------------------------------------------------------------------------------------------------------------------------------------------------------------------|--------|
| <ul> <li>Club nouse with indoor Pool,<br/>Social Hall, Games Room &amp;<br/>Bowling Green</li> <li>Club nouse with indoor Pool,<br/>Social Hall, Games Room &amp;<br/>Bowling Green</li> <li>Free WiFi</li> <li>Cotswold Village Location</li> <li>Pitch Fees:<br/>£3,151.03 (Single) / £3,770.77 (Twin)</li> <li>THE SPRINGS CARAVAN PARK<br/>Telephone: 01386 861851<br/>Salters Lane, Lower Moor, Worcs, WR10 2PD</li> <li>The Springs Caravan Park<br/>Telephone: 01386 861851<br/>Salters Lane, Lower Moor, Worcs, WR10 2PD</li> <li>Lakeside Clubhouse</li> <li>Free WiFi</li> <li>Indoor Swimming Pool</li> <li>Private Lake Fishing</li> <li>Cotswold Village</li> <li>Cubhouse</li> <li>Free WiFi</li> <li>Indoor Swimming Pool</li> <li>Private Lake Fishing</li> <li>Cotswold Village</li> <li>Cotswing Caravan Park</li> <li>Cotswold Village</li> <li>Cotswold Village</li> <li>Cotswold Village</li> <li>Cotswold Village Location</li> <li>Cotswold Village Location</li> <li>Cotswold Village</li> <li>Cotswold Village Location</li> <li>Cotswold Village</li> <li>Cotswold Village Location</li> <li>Cotswold Village</li> <li< td=""><td></td></li<></ul>                                                                                                                                                                                                                                                                                                                                                  |        |
| <ul> <li>Che Springs</li> <li>Telephone: 01386 861851<br/>Salters Lane, Lower Moor, Worcs, WR10 2PD</li> <li>Free WiFi</li> <li>Indoor Swimming Pool</li> <li>Private Lake Fishing</li> </ul>                                                                                                                                                                                                                                                                                                                                                                                                                                                                                                                                                                                                                                                                                                                                                                                                                                                                                                                                                                                                                                                                                                                                                                                                                                                                                                                                                                                                                                                                                                                                                                                                                                                                                                                                                                                                                                                                                                                                                                                                                                                                                                                   | Bed    |
| Pitch Fees:<br>every effort being made to preserve wildlife and tranquility.<br>Pitch Fees:<br>£4,690.84 Pitch Fees:<br>£4, | Bed    |
| BREDON VIEW HOLIDAY PARK       - Clubhouse         Telephone: 01386 710738       - Free WiFi         Great Comberton, Worcs, WR10 3DY       - 18 Hole Golf Course + Pitch & Putt         Nestled inside a Countryside Golf Course, Bredon View Holiday       - Private River Fishing         Park Estate is an ideal countryside getaway a stones thrown from the historic market town of Pershore.       Pitch Fees:         50,150       - OPEN 10 ¼ MONTHS                                                                                                                                                                                                                                                                                                                                                                                                                                                                                                                                                                                                                                                                                                                                                                                                                                                                                                                                                                                                                                                                                                                                                                                                                                                                                                                                                                                                                                                                                                                                                                                                                                                                                                                                                                                                                                                   | NEV    |
| LEEDONS RESIDENTIAL PARK RESIDENTIAL PARK RESIDENTIAL<br>PARK       Leedons Residential Park suits semi-retired to retired people<br>and is only a 10-minute walk from the picturesque village of<br>Broadway in the Cotswolds.       Indoor Swimming Pool<br>3 Rink Bowling Green<br>1 Tennis Court       Indoor Swimming Pool<br>3 Rink Bowling Green<br>1 Tennis Court       Stit X 12ff - 2 Bed       Stif X 12ff - 2 Bed       Bredon View<br>Great Combertor         Number of the picturesque village of<br>Broadway in the Cotswolds.       Pitch Fees:<br>£167.95 per month       FESIDENTIAL OPEN ALL YEAR ROUND       FESIDENTIAL OPEN ALL YEAR ROUND       Stif X 12ff - 2 Bed       Bredon View<br>Great Combertor                                                                                                                                                                                                                                                                                                                                                                                                                                                                                                                                                                                                                                                                                                                                                                                                                                                                                                                                                                                                                                                                                                                                                                                                                                                                                                                                                                                                                                                                                                                                                                                 |        |
| WARWICKSHIRE         38ft x 12ft - 2 Bed         £181,668           41ft x 20ft - 2 Bed         41ft x 20ft - 2 Bed                                                                                                                                                                                                                                                                                                                                                                                                                                                                                                                                                                                                                                                                                                                                                                                                                                                                                                                                                                                                                                                                                                                                                                                                                                                                                                                                                                                                                                                                                                                                                                                                                                                                                                                                                                                                                                                                                                                                                                                                                                                                                                                                                                                             | Pad    |
| ORCHARD LODGE CARAVAN PARK       - 7 miles from Stratford-upon-Avon         Vector       - 7 miles from Stratford-upon-Avon         Vector       - 9 miles from Stratford-upon-Avon         • 9 miles from Stratford-upon-Avon         <                                                                                                                                                                                                                                                                                                                                                                                                                                                                                                                                                                                                                                                                                                                                                                                                                                                                                                                                                                                                | NEV    |
| Small Holiday Park close to Bidford-upon-Avon and only<br>7 miles from Stratford-upon-Avon.       Pitch Fees:<br>£3,331.99 (Single) / £3,932.50 (Twin)       OPEN 10 MONTHS       Carnaby<br>Silverdale       £187,675                                                                                                                                                                                                                                                                                                                                                                                                                                                                                                                                                                                                                                                                                                                                                                                                                                                                                                                                                                                                                                                                                                                                                                                                                                                                                                                                                                                                                                                                                                                                                                                                                                                                                                                                                                                                                                                                                                                                                                                                                                                                                          | Bed    |
| NORTHAMPTON         Willerby         Correstone Lakes         OVERSTONE LAKES CARAVAN PARK         Telephone: 01604 645255         Ecton Lane, Sywell, Northants, NN6 0BD         Set in 115 acres of beautiful lakes and wooded Parkland,         Overstone Park is an ideal location for all the family. <ul> <li>Lakeside Clubhouse with Dining Extension</li> <li>Heated Outdoor Swimming Pool,</li> <li>Set in 115 acres of beautiful lakes and wooded Parkland,</li> <li>Overstone Park is an ideal location for all the family.</li> <li>Lakeside Clubhouse with Dining Extension</li> <li>Heated Outdoor Swimming Pool,</li> <li>Set in 115 acres of beautiful lakes and wooded Parkland,</li> <li>Overstone Park is an ideal location for all the family.</li> <li>Lakeside Clubhouse with Dining Extension</li> <li>Heated Outdoor Swimming Pool,</li> <li>Set in 115 acres of beautiful lakes and wooded Parkland,</li> <li>Descond Park is an ideal location for all the family.</li> <li>Lakeside Clubhouse with Dining Extension</li> <li>Bass Set (Single) / £4,521.16 (Twin)</li> <li>Descond Parkland</li> <li>Bass Set (Single) / £4,521.16 (Twin)</li> <li>Descond Parkland</li> <li>Descond Parkland</li> <li>Set x 12ft - 2 Bed</li> <li>Descond Parkland</li> <li>Descond Parkland</li> <li>Set x 12ft - 2 Bed</li> <li>Set x 12ft - 2 Bed</li></ul>                                                                                                                                                                                                                                                                                                                                                                                                                                                                                                                                                                                                                                                                                | -      |
| WALES                                                                                                                                                                                                                                                                                                                                                                                                                                                                                                                                                                                                                                                                                                                                                                                                                                                                                                                                                                                                                                                                                                                                                                                                                                                                                                                                                                                                                                                                                                                                                                                                                                                                                                                                                                                                                                                                                                                                                                                                                                                                                                                                                                                                                                                                                                           |        |
| <ul> <li>SUNBEACH CARAVAN PARK</li> <li>Telephone: 01341 250263</li> <li>Liwyngwril, Gwynedd, Wales, LL37 2QQ</li> <li>Clubhouse with Indoor Pool &amp; Splash Area,<br/>Toddler Soft Play Outdoor Adventure Play,<br/>Cafe, Bar, Shop &amp; Games Room • Free WiFi<br/>Pitch Fees:<br/>\$3,059.14 (Single) / £3,680.38 (Twin)</li> </ul>                                                                                                                                                                                                                                                                                                                                                                                                                                                                                                                                                                                                                                                                                                                                                                                                                                                                                                                                                                                                                                                                                                                                                                                                                                                                                                                                                                                                                                                                                                                                                                                                                                                                                                                                                                                                                                                                                                                                                                       |        |
| On the shores of Cardigan Bay, set in the unspoilt countryside of the Cambrian Mountains.<br><b>£3,559.14 (Single new development) CPEN 11 MONTHS £287,237 45ft x 20ft - 2 Bed</b>                                                                                                                                                                                                                                                                                                                                                                                                                                                                                                                                                                                                                                                                                                                                                                                                                                                                                                                                                                                                                                                                                                                                                                                                                                                                                                                                                                                                                                                                                                                                                                                                                                                                                                                                                                                                                                                                                                                                                                                                                                                                                                                              |        |
| <ul> <li>GLAN-Y-MÔR<br/>CARAVAN PARK</li> <li>GLAN-Y-MOR CARAVAN PARK<br/>Telephone: 01970 828900<br/>Clarach Bay, Aberystwyth, Wales, SY23 3DT</li> <li>Beach front location</li> <li>Indoor Swimming Pool</li> <li>Bowling Alley &amp; Softplay</li> <li>Extensive Bar &amp; Clubhouse</li> <li>Was £252,199 NOW £237,199</li> </ul>                                                                                                                                                                                                                                                                                                                                                                                                                                                                                                                                                                                                                                                                                                                                                                                                                                                                                                                                                                                                                                                                                                                                                                                                                                                                                                                                                                                                                                                                                                                                                                                                                                                                                                                                                                                                                                                                                                                                                                          |        |
| Family Park set on the beach of Clarach with Aberystwyth a short walk away. OPEN 10½ MONTHS 46ft x 20ft - 2 Bed                                                                                                                                                                                                                                                                                                                                                                                                                                                                                                                                                                                                                                                                                                                                                                                                                                                                                                                                                                                                                                                                                                                                                                                                                                                                                                                                                                                                                                                                                                                                                                                                                                                                                                                                                                                                                                                                                                                                                                                                                                                                                                                                                                                                 | er Con |