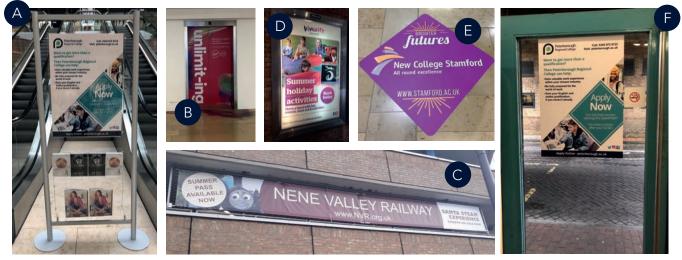

### Rates

|   | MEDIA                    | DESCRIPTION                                                                                                 | RATES                                                         |
|---|--------------------------|-------------------------------------------------------------------------------------------------------------|---------------------------------------------------------------|
| А | A1 POSTER<br>SITES X 5   | Available throughout the mall in several locations. Price includes installation and production of poster.   | f130 + VAT per week                                           |
| В | LIFT DOOR<br>ADVERTISING | 8 lift door sites available. Price includes production and installation                                     | $f200 + VAT_{per lift}^{per week}$                            |
| С | CAR PARK<br>BANNERS      | 4 banner sites available. Price includes production, installation and one week's advertising per banner.    | £500 + VAT per banner<br>£200 + VAT per additional<br>week    |
| D | 6 SHEET<br>POSTER        | Available throughout the mall in key<br>locations. Price includes installation and<br>production of poster. | 2 posters produced<br>and installed<br>£400 + VAT for 4 weeks |
| E | FLOOR<br>GRAPHICS        | 20 Graphics includes production and installation                                                            | £1200 + VAT for 4 weeks                                       |
| F | BUS STATION<br>DOORS     | 21 Doors. Price includes production and installation                                                        | £400 + VAT per week                                           |
|   |                          |                                                                                                             |                                                               |