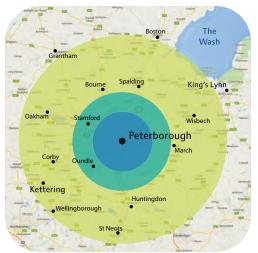

The catchment has a total population of over 960,000 with a market potential of over £265m

**61%** | **26** 61% of all visitors Average drive time are ABC1

26 minutes

102

Average dwell time Retail spend per 102 minutes