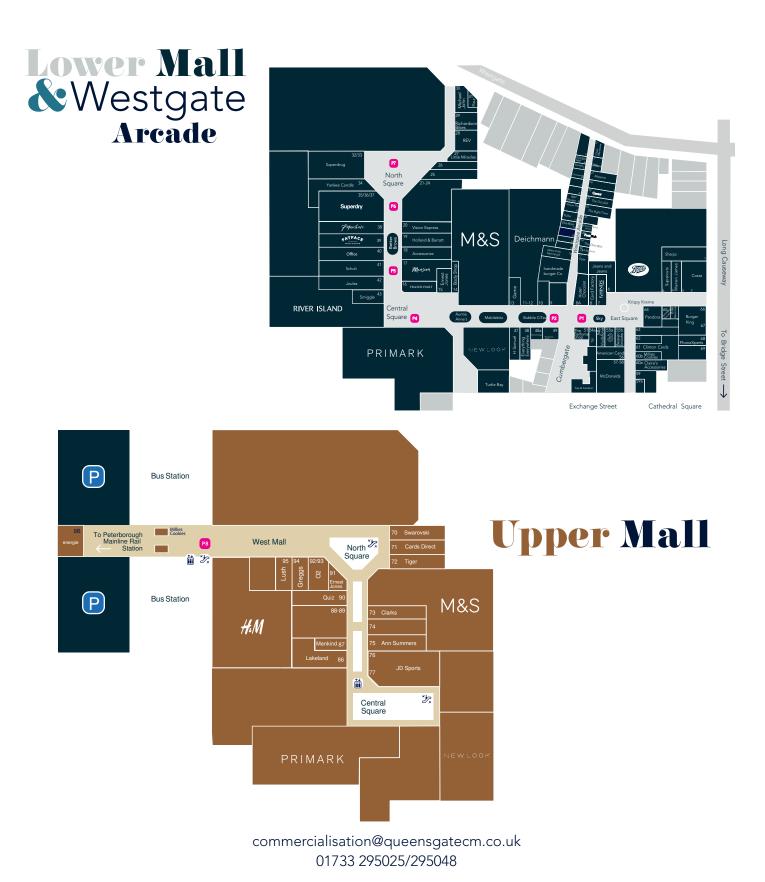

#### **Central** Square

Rates are subject to change during peak times. All rates are exclusive of VAT.

| SITE LOCATION                     | DESCRIPTION                                                                                                                                               | SURROUNDING RETAILERS                                                                  |        | FOOTPRINT           | ç                                | SERVICES             |
|-----------------------------------|-----------------------------------------------------------------------------------------------------------------------------------------------------------|----------------------------------------------------------------------------------------|--------|---------------------|----------------------------------|----------------------|
| MAP REFERENCE<br>CENTRAL SQ<br>P4 | <ul> <li>Focal space</li> <li>Ground floor in the heart of the centre</li> <li>High visibility from the main traffic areas</li> <li>Max 3 cars</li> </ul> | <ul> <li>Primark</li> <li>Fraser Hart</li> <li>River Island</li> <li>Joules</li> </ul> |        | 10m x 10m<br>(max)  | 3 x 13 an<br>63 amp<br>3 phase : | np and 1 x<br>socket |
|                                   | WEEKDAY<br>(DAILY)                                                                                                                                        | SATURDAY<br>(DAILY)                                                                    | SUNDAY | WEEKEND<br>(2 DAYS) | THURS-SUN<br>(4 DAYS)            | WEEK<br>(7 DAYS)     |
| CENTRAL SQ P4                     | £200                                                                                                                                                      | £400                                                                                   | £400   | £800                | £1200                            | £1800                |

#### North Square

Rates are subject to change during peak times. All rates are exclusive of VAT.

| SITE LOCATION                     | DESCRIPTION                           | SURROUNDING RETAILERS                                                                          |        | FOOTPRINT           | ç                     | SERVICES                          |  |
|-----------------------------------|---------------------------------------|------------------------------------------------------------------------------------------------|--------|---------------------|-----------------------|-----------------------------------|--|
| MAP REFERENCE<br>CENTRAL NQ<br>P7 | • Ground floor location<br>Max 2 cars | <ul> <li>Superdry</li> <li>Superdrug</li> <li>Yankee<br/>Candle</li> <li>Paperchase</li> </ul> |        | (max) 63 a          |                       | 3 amp and 1 x<br>mp<br>ase socket |  |
|                                   | WEEKDAY<br>(DAILY)                    | SATURDAY<br>(DAILY)                                                                            | SUNDAY | WEEKEND<br>(2 DAYS) | THURS-SUN<br>(4 DAYS) | WEEK<br>(7 DAYS)                  |  |
| NORTH SQ P7                       | £150                                  | £300                                                                                           | £300   | £600                | £900                  | £1350                             |  |

| SITE LOCATION            | DESCRIPTION                                                                                                 | SURROUNDING<br>RETAILERS                                                     | FOOTPRINT            | SERVICES                | RATES<br>PER WEEK   |
|--------------------------|-------------------------------------------------------------------------------------------------------------|------------------------------------------------------------------------------|----------------------|-------------------------|---------------------|
| EAST<br>MALL<br>P1-P3    | <ul> <li>Lower ground floor</li> <li>High footfall</li> <li>Suitable for RMU</li> </ul>                     | <ul> <li>Marks and<br/>Spencer</li> <li>Pandora</li> <li>New Look</li> </ul> | 4.5m x 2.5m<br>(max) | 1 x 13<br>amp<br>socket | £1,050 -<br>£1,500* |
| CENTRAL<br>MALL<br>P5-P6 | <ul><li>Lower ground floor</li><li>High footfall</li><li>Suitable for RMU</li></ul>                         | • Schuh<br>• Office<br>• Fat Face                                            | 4.5m x 2.5m<br>(max) | 1 x 13<br>amp<br>socket | £1,050-<br>£1,500*  |
| WEST<br>MALL<br>P8       | <ul> <li>Situated on our busiest<br/>entrance</li> <li>High footfall</li> <li>Upper ground floor</li> </ul> | • H&M                                                                        | 1.5m x 2.5m<br>(max) |                         | £750-<br>£910*      |