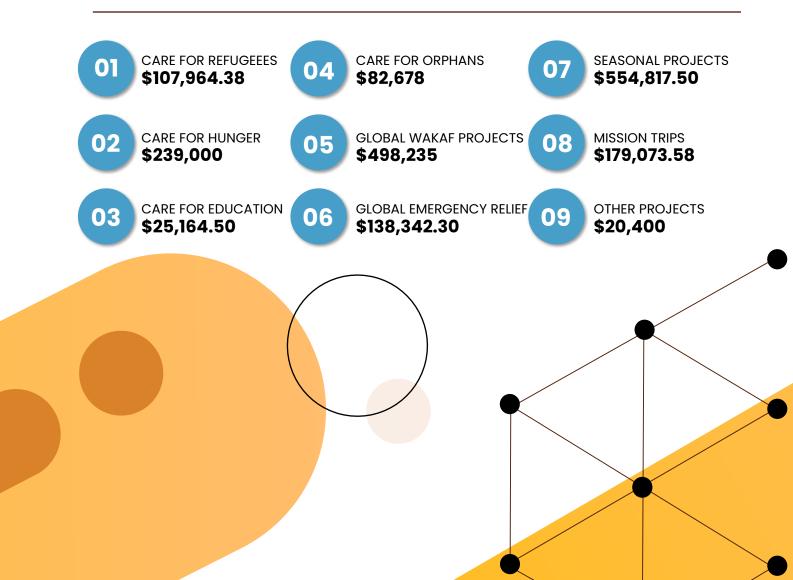

# Financial Report ANNUAL REPORT 2019

TOTAL AMOUNT DISBURSED: \$1,845,729

TOTAL NO. OF BENEFICIARIES: 683,370

TOTAL NO. OF PROJECTS: 56

TOTAL NO. OF COUNTRIES BENEFITTED: 28

# **TOTAL SPENT** \$498,235

| Mosque Construction Tanzania  | \$22,500  |
|-------------------------------|-----------|
| Mosques Construction Cambodia | \$84,000  |
| Braille Quran                 | \$80,000  |
| Quran                         | \$6,735   |
| Water Well                    | \$165,500 |
| Ablution Place                | \$94,500  |
| School Construction           | \$50,000  |

# TOTAL SPENT \$554,817.50

# TOTAL SPENT \$138,3'42.30 \$103,9'84.51 \$103,9'84.51 \$10,047.29 Winter Kits \$11,047.29 Food Aid \$9,460.15 Cooked Meals \$20,317.07

**\$9,724** GAZA Blankets **\$4,862** 

Water Supply

Heaters **\$4,862** 

# **TOTAL SPENT \$20,400**

\$63,160

| GERSG Care For Homeless     | \$400    |
|-----------------------------|----------|
| GERSG Charity Recycle Drive | \$10,000 |
| Kindness Day                | \$10,000 |

# FINANCIAL REPORT TOTAL SPENT \$179,073.58