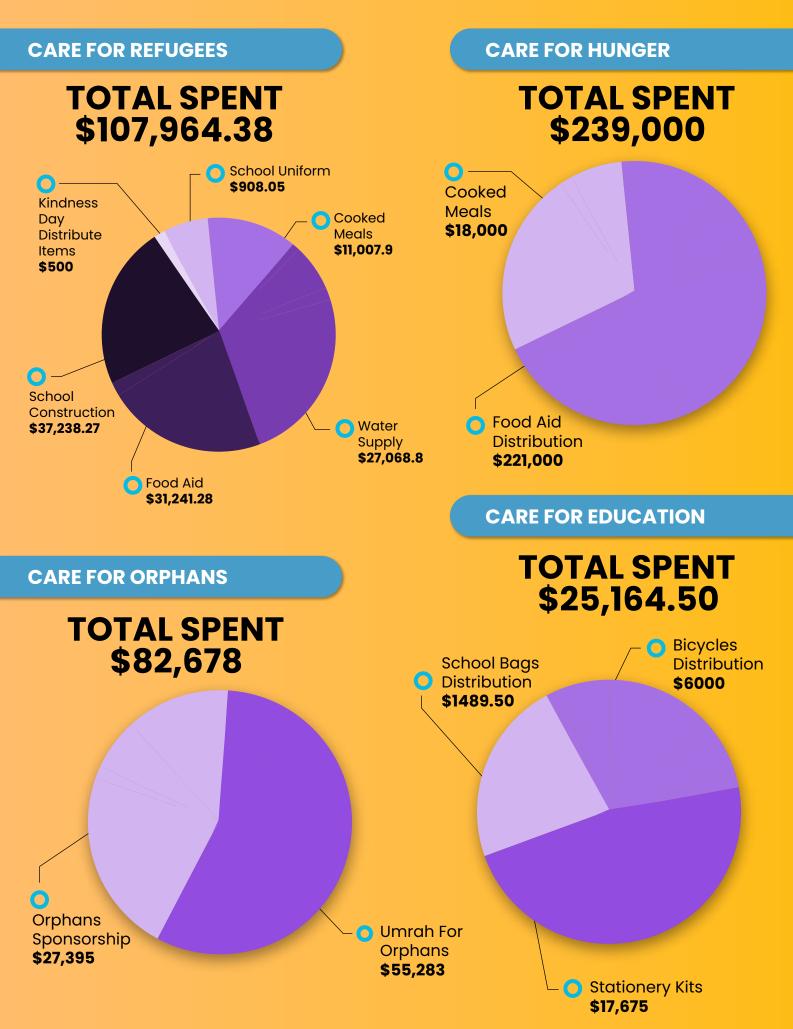

# CARE FOR HUNGER

| -420000 70   | 2 789<br>13 917 | Food Aid Sets<br>Total Beneficiaries |
|--------------|-----------------|--------------------------------------|
| - Aradina Ya | 1 319<br>1 319  | Cooked Meals<br>Total Beneficiaries  |

### **Food Aid Distribution**

Food Aid Distribution project has benefited many needy, and under-privileged families in countries such a Cambodia, Indonesia, and Sri Lanka.

People living in developing countries, especially in rural parts are the most deserving of these food aid packs which consist of non-perishable food items that can help to sustain them for a certain period and also ease their financial burden.

In 2019, Global Ehsan Relief has distributed 4,420 food aid packs to different villages and communities.

# CARE FOR EDUCATION

Today, education remains an inaccessible right of millions of children worldwide. Many children are not in schools as they must work to support their family. Education can be costly, because there are also costs for educational materials such as uniforms, books, stationery and others.

### **School Supply**

Global Ehsan Relief is committed to help millions of children and refugees through providing them with school materials and other resources.

With the funds collected from our generous donors, we managed to **distribute a total of 505 stationery kits and 150 school bags** in Cambodia, Singapore and Sri Lanka.

# CARE FOR REFUGEES

### Jordan

The GER team went to Jordan in April for the opening ceremony of the new school for Syrian Refugees located at Ad-Dafyanah Refugee Camp.

The school will benefit about 65 students, aged 6-12 years old, from over 70 families. The team also carried out Uniform Distribution (65 sets), Kindness Day (200 sweets), and Food Aid Distribution (100 sets).

In 2019, we managed to distribute a total of 300 food aid sets, 10 000 cooked meals, and 300 Kindess Day items to the Rohingya people there. We also provided them with 6 water trucks, each with a month's supply of clean water.