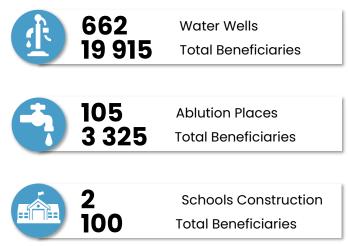

# **GLOBAL WAKAF PROJECTS**

Water Well & Ablution Place

One of the biggest challenges faced by developing countries that suffer from poverty, famine or drought is the lack of access to clean water for drinking, sanitation purposes and ablution.

Water is essential to life yet millions of people, particularly those living in third world countries have little to no access to it. It is hard to find clean water in these countries where water is extremely contaminated.

In areas where land is arid and there is lack of water resources, Global Ehsan Relief provides communities with access to water by building wells and ablution places in Cambodia, Sri Lanka, Myanmar, Bangladesh and Pakistan.