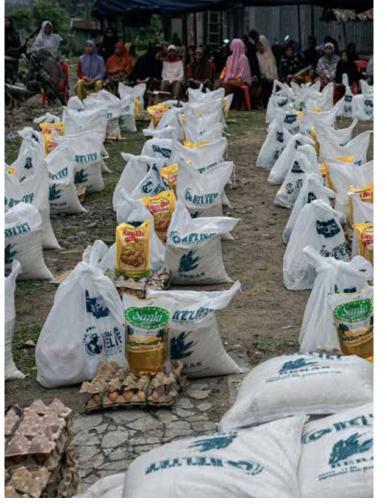

### **Food Aid Distribution**

Food Aid Distribution project has benefited many needy, and under-privileged families in countries such a Cambodia, Indonesia, and Sri Lanka.

People living in developing countries, especially in rural parts are the most deserving of these food aid packs which consist of non-perishable food items that can help to sustain them for a certain period and also ease their financial burden.

In 2019, Global Ehsan Relief has distributed 4,420 food aid packs to different villages and communities.