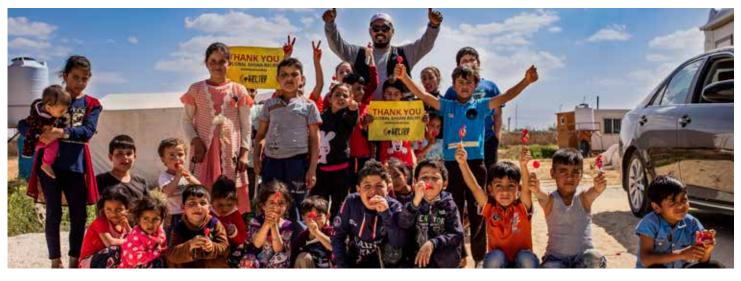

The number of Syrian refugees in Turkey is estimated at 3.7 million of which 44% of whom are children. Especially during winter, it can be extremely hard for them as they struggle to survive through the cold season.

In December, our team arrived in Sanliurfa to distribute 150 Winter Kits, 150 Hygiene Kits, 500 Food Aid Sets, 1,000 Baby Food, 2,000 Cooked Meals and refurbish a home.

| 10           | י |
|--------------|---|
| 50           | ר |
| 30 000       | L |
| 2000         | 1 |
| 12 140       | ) |
| 4410         | ד |
| 1660<br>8300 | F |