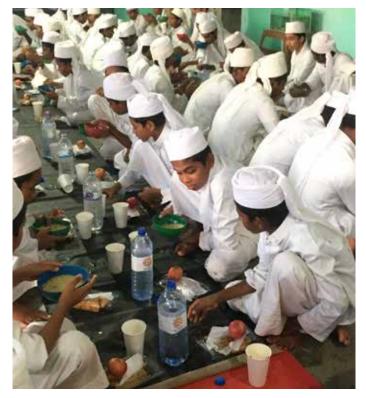

### **Food Aid Distribution**

Food Aid Distribution project has benefited many needy, and under-privileged families in countries such a Cambodia, Indonesia, and Sri Lanka.

People living in developing countries, especially in rural parts are the most deserving of these food aid packs which consist of non-perishable food items that can help to sustain them for a certain period and also ease their financial burden.

Without the food aid packs, it is difficult for these families to get by each day as they live in poverty and struggle with hunger.

Our projects in Singapore, such as "JomFeedBack", also encourages volunteers to come forward to assist in the contribution and distribution of the food aid packs to the homes of our beneficiaries.

In 2019, Global Ehsan Relief has distributed 4,420 food aid packs to different villages and communities.