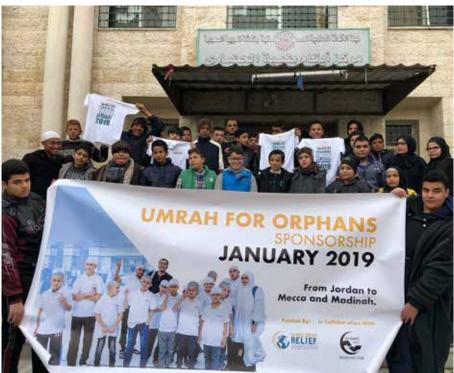

### **Umrah for Orphans**

In January 2019, Global Ehsan Relief brought 12 Palestinian and 38 Syrian orphans, who are also refugees, on a trip to Mecca and Madinah. This educational trip provided them a whole new experience as this might be the only opportunity they have to travel and perform Umrah.