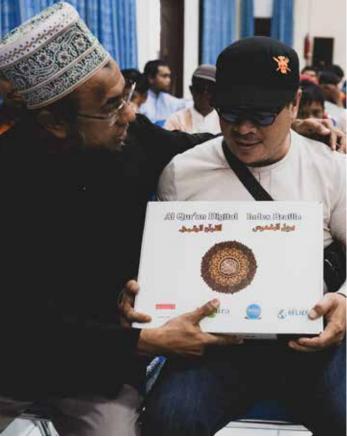

### **Quran Braille & Quran**

This project is to assist those who are visually impaired to read, learn and memorise the Al-Quran.

A wakaf program that brings immense rewards to both the beneficiaries and donors.

There are more than 6000 blind muslims in Indonesia alone. Most of them are living in poverty.

In 2019, we distributed 500 Braille Quran, 449 Quran, to our beneficiaries.

| 4   | Mosques Construction       |
|-----|----------------------------|
| 290 | Total Beneficiaries        |
| 400 | Braille Quran Distribution |
| 400 | Total Beneficiaries        |
| ¥49 | Quran Distribution         |
| 449 | Total Beneficiaries        |