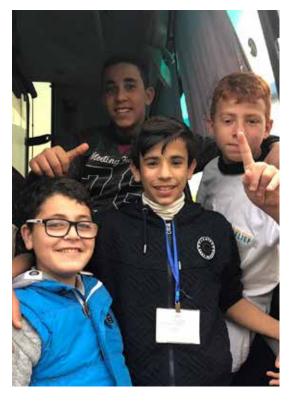

### **Umrah for Orphans**

In January 2019, Global Ehsan Relief brought 12 Palestinian and 38 Syrian orphans, who are also refugees, on a trip to Mecca and Madinah. This educational trip provided them a whole new experience as this might be the only opportunity they have to travel and perform Umrah.