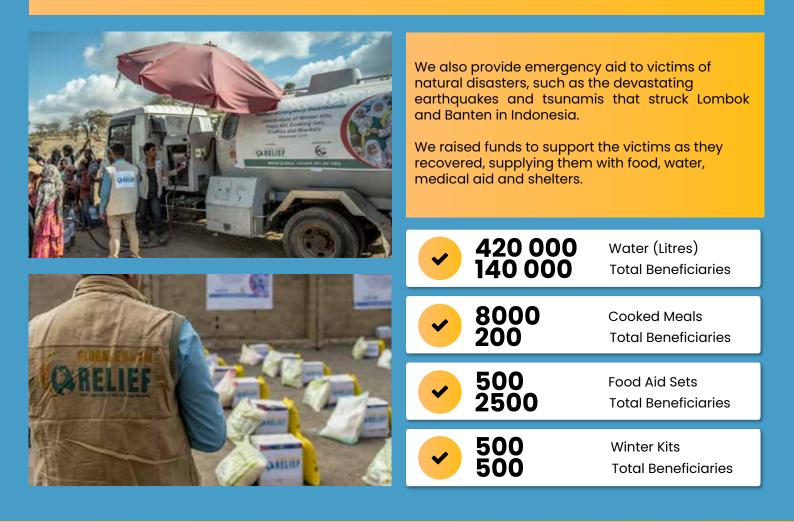

# GLOBAL EMERGENCY RELIEF

Yemen, Kashmir, and Gaza are regions facing prolonged conflict, with severe consequences as a result. Civilians in these areas suffer extreme food, water and medical shortages, largely due to the violence of the conflicts and restrictions on supply chains.

With the help of our donors, we continue to provide aid to the people suffering in these regions as they battle for their lives.