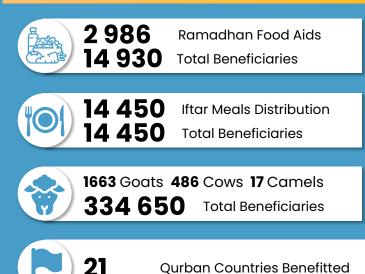

### Food Aid Distribution

The Food Aid Distribution project has benefited many needy, and under-privileged families in the Southeast Asian countries as well as Middle Eastern.

Especially during Ramdhan, our team distributed food aid packs to these families so that they have a supply for food items during the fasting period.

### lftar Meal

"Whoever gives food to a fasting person to break his fast will have a reward like his without decreasing his reward in the slightest way."

### (Tirmidhi)

Global Ehsan Relief provided Iftar for the poor and needy students and families during Ramadan.

### Qurban

The Messenger of Allah (PBUH) said,

"The greatest of days before Allah is the Day of Sacrifice."

(Abu Dawud)

In many countries across the world, the act of Qurban has become a community project that benefits those in the immediate locality.

Global Ehsan Relief with our international partners took part to facilitate Muslims in donating their sacrifice to 334,650 world's most needy beneficiaries.