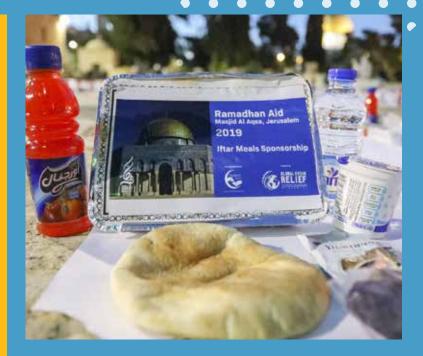

### Ramadan

### Food Aid Distribution

The Food Aid Distribution project has benefited many needy, and under-privileged families in the Southeast Asian countries as well as Middle Eastern.

Especially during Ramdhan, our team distributed food aid packs to these families so that they have a supply for food items during the fasting period.

### lftar Meal

"Whoever gives food to a fasting person to break his fast will have a reward like his without decreasing his reward in the slightest way."

### (Tirmidhi)

Global Ehsan Relief provided Iftar for the poor and needy students and families during Ramadan.