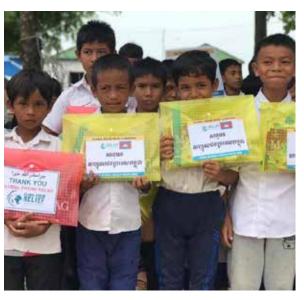

### **School Supply**

Global Ehsan Relief is committed to help millions of children and refugees through providing them with school materials and other resources.

With the funds collected from our generous donors, we managed to **distribute a total of 505 stationery kits and 150 school bags** in Cambodia, Singapore and Sri Lanka.

As such, GER distributed 50 bicycles to the most needy students who lived farthest from school.