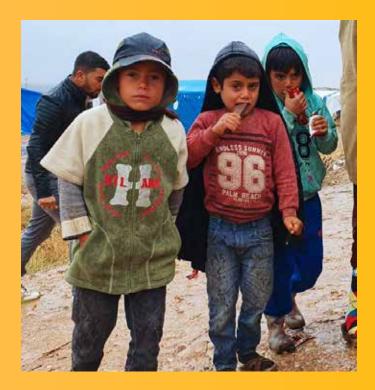

The number of Syrian refugees in Turkey is estimated at 3.7 million of which 44% of whom are children. Especially during winter, it can be extremely hard for them as they struggle to survive through the cold season.

In December, our team arrived in Sanliurfa to distribute 150 Winter Kits, 150 Hygiene Kits, 500 Food Aid Sets, 1,000 Baby Food, 2,000 Cooked Meals and refurbish a home.

| 10           | י |
|--------------|---|
| 50           | ר |
| 30 000       | L |
| 2000         | 1 |
| 12 140       | ) |
| 4410         | ד |
| 1660<br>8300 | F |