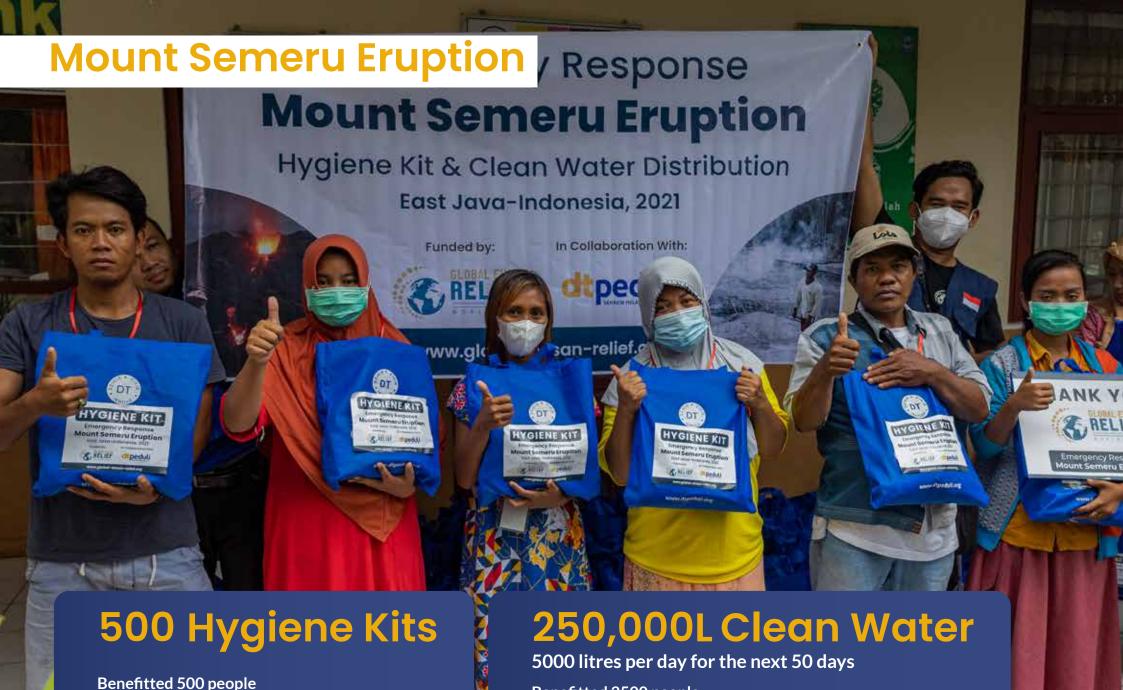

#### GLOBAL EMERGENCY RESPONSE

In December 2021, the Southeast Asia region was rocked by devastating natural disasters that happened all within the same week. In Indonesia, the ash from the Mount Semeru eruption blanketed several neighbouring cities - destroying homes and contaminating water sources, including rivers. More than 5,200 homes and buildings were damaged and the lives of 48 people were lost.

Rebuilding their lives after such a devastating disaster is certainly not easy, and it is certainly not something that the community can do on their own. Part of GER's work is responding to crises and emergencies around the globe by providing immediate assistance to help victims cope with the aftermath of the disaster. In both countries, our GER Malaysian and Indonesian team rendered urgent aid to the victims of both natural disasters.