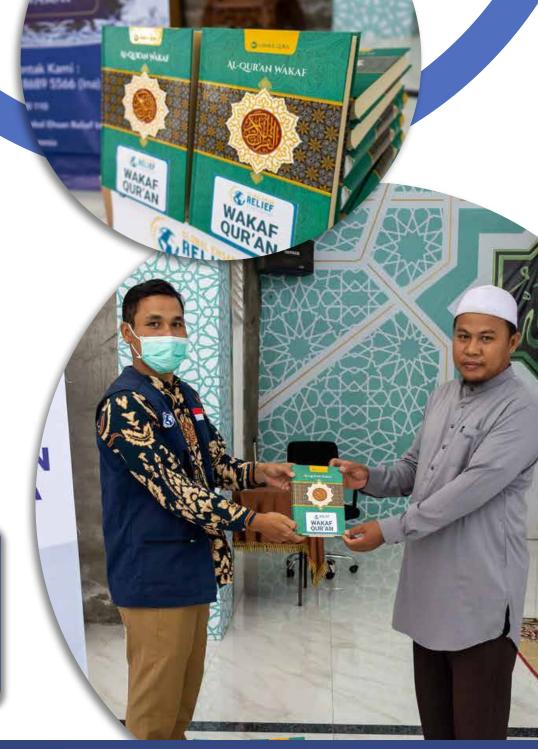

## GLOBAL WAKAF PROJECT Qur'an

"Wherever they are, they deserve to learn the Qu'ran"

Each month, Global Ehsan Relief distributes Wakaf Al-Quran to various different communities who need it in Indonesia. While the majority of the population is Muslim, many rural areas of poor communities are lacking in Qur'an. Despite being neglected in rural areas, we believe that they should have access to Quranic education. Through our Wakaf Quran project, our beneficiaries receive their own mushaf for recitation and learning.

For instance in December 2021, a big part of the Wakaf Quran distributions were carried out in regions such as Padang, Pekanbaru, Kediri, Cirebon and Aceh. The individuals living in vulnerable communities received brand new copies of the Qur'an so that the jemaah can peruse, learn, and recite from it. Alhamdulillah, students and adults alike were excited to receive the materials needed to learn the Qur'an and to be closer to the religion.

## 1500 Qur'an Distributed

Location Padang: TPQ Al Mukminin Aceh Utara: Balai Pengajian Nurul Hilmi, Yayasan Babul Munawarah, Balai Pengajian Al Ikhlas, Balai Pengajian Ruhul Fata