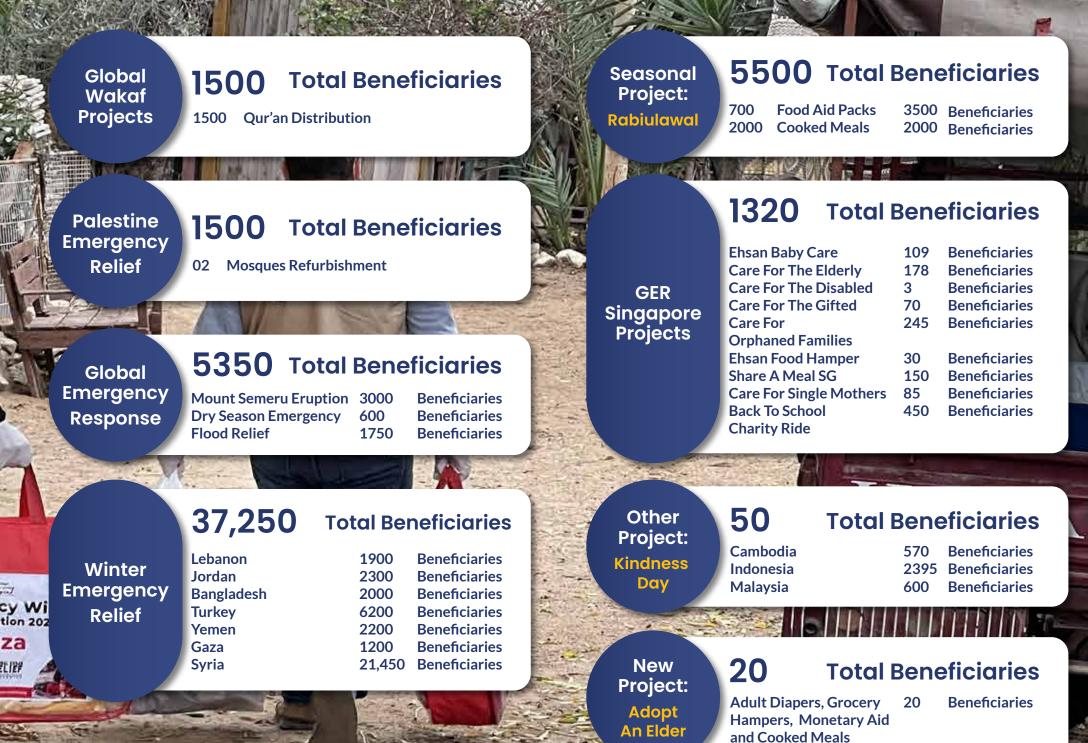

## GLOBAL WAKAF PROJECT Qur'an

"Wherever they are, they deserve to learn the Qu'ran"

Each month, Global Ehsan Relief distributes Wakaf Al-Quran to various different communities who need it in Indonesia. While the majority of the population is Muslim, many rural areas of poor communities are lacking in Qur'an. Despite being neglected in rural areas, we believe that they should have access to Quranic education. Through our Wakaf Quran project, our beneficiaries receive their own mushaf for recitation and learning.

For instance in December 2021, a big part of the Wakaf Quran distributions were carried out in regions such as Padang, Pekanbaru, Kediri, Cirebon and Aceh. The individuals living in vulnerable communities received brand new copies of the Qur'an so that the jemaah can peruse, learn, and recite from it. Alhamdulillah, students and adults alike were excited to receive the materials needed to learn the Qur'an and to be closer to the religion.

## 1500 Qur'an Distributed

Location Padang: TPQ Al Mukminin Aceh Utara: Balai Pengajian Nurul Hilmi, Yayasan Babul Munawarah, Balai Pengajian Al Ikhlas, Balai Pengajian Ruhul Fata

## **Palestine Emergency Relief**

The ongoing fight of those in Palestine is a display of what it means to live in struggle. The people of Gaza are still suffering through a devastating humanitarian crisis.

#### 02 Mosques Refurbishment

Al Farouq Mosque Al Sousi Mosque 1000 Beneficiaries500 Beneficiaries

PALESTINE EMERGENCY RELIEF

PHASE 2 Homes & Mosques Refurbishment Gaza, 2021

C, RELIEF

HUHD ZUWAILI

wawgistal-energy org

#### WINTER EMERGENCY APPEAL

In this quarter, our own team was able to be involved in the first round of distributions in three countries - Jordan, Lebanon and Turkey. Together with our international partners, we lend a helping hand to Syrian and Palestinian refugees living in dire conditions. Our intentions and goals are to provide aid to as many refugees during one of the most difficult conditions of the year - the unrelenting, harsh winter season.

#### SEASONAL PROJECT

#### Rabiulawal

Distribution for the poor, the widows & orphaned families

Rabi'-ul-Awwal is a righteous month and Muslims consider this month to be significant because of the occurrence of a few events. Allah chose the month of Rabi'ul-awwal to bless the world with the Prophet s as well as to take His Beloved s.a.w. back to Him. Our beloved Prophet taught us about the elevated status of orphans in Islam.

Hence in the blessed month of Rabi'ul-Awwal, Global Ehsan Relief commemorated our beloved Prophet Muhammad so by celebrating our Care for Orphans campaign. We aimed to inspire more people to join us in our efforts in providing orphans with nutritious meals, school materials, clothing, shelter and an education. Alhamdulillah, we managed to achieve a milestone of 1,000 orphan sponsored.

We believe that every child deserves a happy and healthy childhood, no matter their circumstances.

**5500** Total Beneficiaries 700 Food Aid Packs 3500 Ber

700 Food Aid Packs 2000 Cooked Meals 3500 Beneficiaries2000 Beneficiaries

#### GLOBAL EHSAN RELIEF SINGAPORE PROJECTS

## **Monthly Distributions**

For the fourth quarter, our team continued our last few monthly distributions for the year 2021. Throughout the year, we have provided aid to beneficiaries across our core projects. The outcome of the distributions, as a result of the generous contributions from our GER community, have greatly impacted the lives of our beneficiaries. For example, we benefited 85 beneficiaries across six projects during our December distributions. The heartfelt donations made by our donors have helped to feed the needy and shed light on their lives during a tough time.

#### GLOBAL EHSAN RELIEF OTHER PROJECT

## **Kindness Day**

"No act of kindness, no matter how small, is ever wasted."

Kindness can be shown in the simplest of ways.

In September, our GER Indonesian team distributed more than 100 bottles of fresh juice and a snack box consisting of pudding and donuts to students at Taman Pendidikan Al-Quran (TPA) Darul Falah in Banda Aceh.

## NEW PROJECT

### Adopt An Elder (GERSG)

In November, we launched our Adopt an Elder project, a new campaign in collaboration with Yishun 71. The objective of the campaign is to uplift seniors residing in a block in Yishun, provide them with daily essentials as well as extending a helping hand to them.