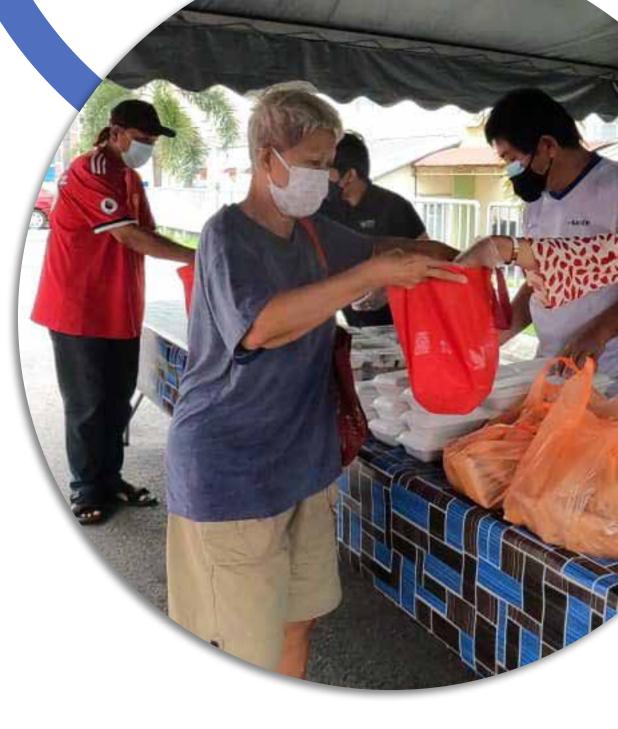

#### GLOBAL EMERGENCY RESPONSE

In December 2021, the Southeast Asia region was rocked by devastating natural disasters that happened all within the same week. In Indonesia, the ash from the Mount Semeru eruption blanketed several neighbouring cities - destroying homes and contaminating water sources, including rivers. More than 5,200 homes and buildings were damaged and the lives of 48 people were lost.

The impact from the flood in Malaysia is just as devastating and heartbreaking. While floods in Malaysia are one of the most common natural disasters to hit the country - especially during the monsoon season - the flood that started on 17 December 2021 is said to be the worst experienced by the country in 30 years and one of the deadliest flooding in Malaysia's history. More than 54,000 individuals were affected by the floods that swept across seven states, and the figures continued increasing weeks after the first wave of floods happened.

Rebuilding their lives after such a devastating disaster is certainly not easy, and it is certainly not something that the community can do on their own. Part of GER's work is responding to crises and emergencies around the globe by providing immediate assistance to help victims cope with the aftermath of the disaster. In both countries, our GER Malaysian and Indonesian team rendered urgent aid to the victims of both natural disasters.