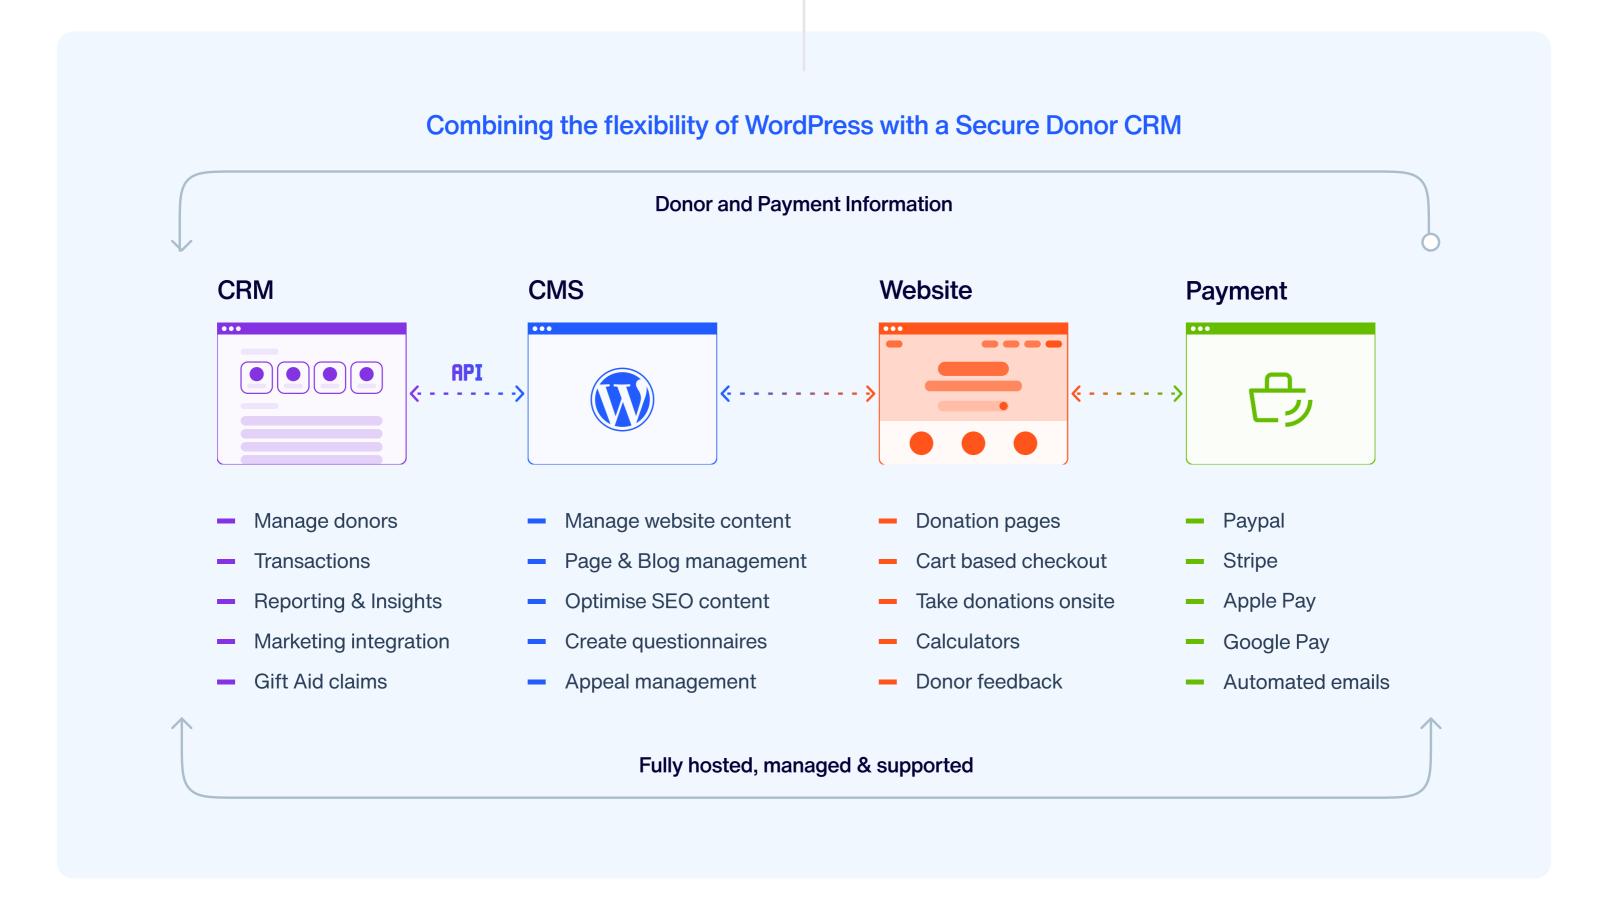

# An all-in-one website, donor management and CRM solution

Pillar Platform presents a unified approach for charities focusing on community support and relief, eliminating the hassle of subpar technology and its implementation.

Our objective is straightforward: to leverage our expertise, honed through serving enterprise clients, and extend it to a broader audience. Pillar integrates a dynamic, user-friendly website based on the renowned WordPress CMS, complemented by an efficient donor management system and CRM.

Opt for Pillar, and receive a well-supported, swiftly deployed solution at a fixed monthly rate, allowing you to concentrate on your core mission.