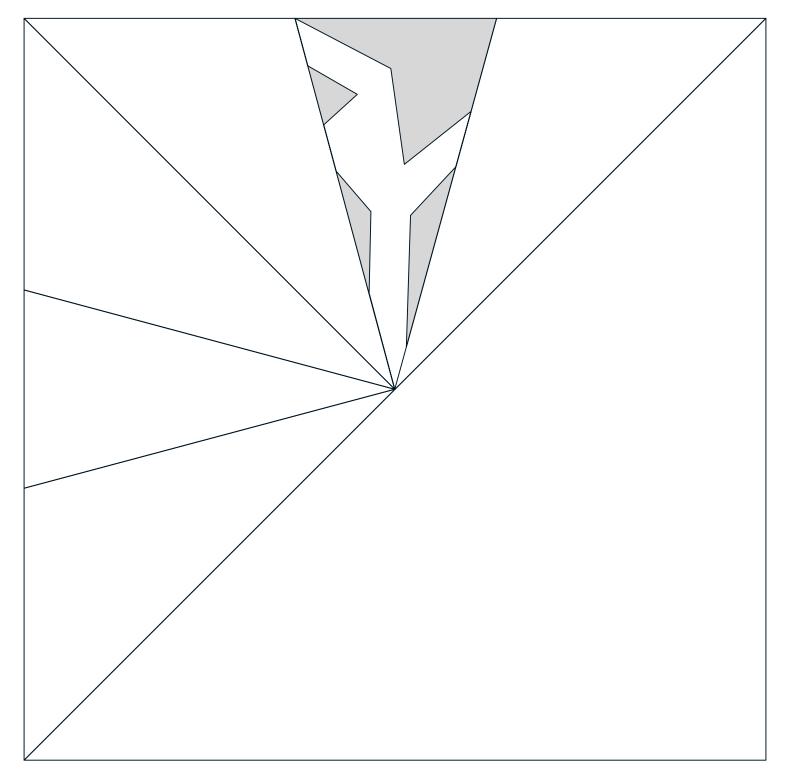

### PAPER SNOWFLAKE TEMPLATE

Cut out the square. Fold diagonally in half to form a triangle. Fold once more in half to get a smaller triangle. Fold the left section towards the back. Fold the right section towards the back as well. Cut away the gray area. Unfold the paper to reveal a snowflake!