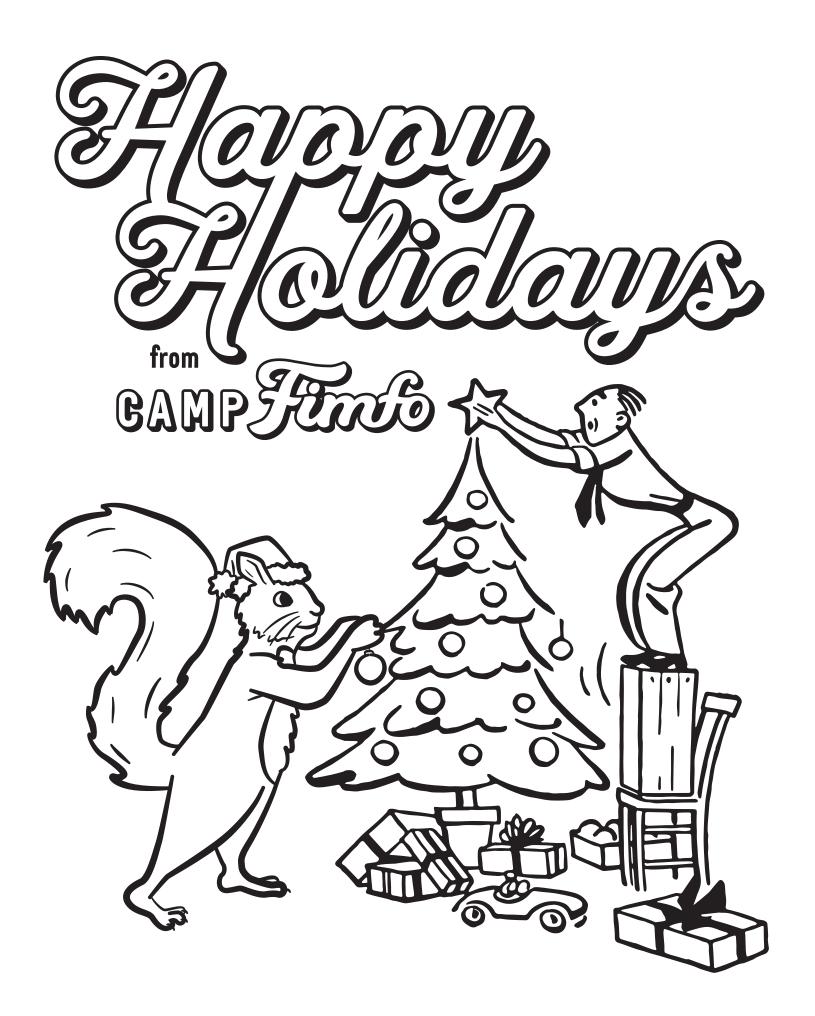

## FUN IS MORE FUN OUTSIDE. GUESS WHERE WE'RE GOING?

# Control Controls AT CAMP Finto



YOU'VE UNWRAPPED A 2025 ADVENTURE!

Outside Auvaits.





### PAPER SNOWFLAKE TEMPLATE

Cut out the square. Fold diagonally in half to form a triangle. Fold once more in half to get a smaller triangle. Fold the left section towards the back. Fold the right section towards the back as well. Cut away the gray area. Unfold the paper to reveal a snowflake!



## Happy Holidays

#### FROM CAMP FIMFO



## WORD SEARCH

S I Q Q N К К К Q R W Н Μ S Z Α К Z G N N G W W G К К W К W A S B К X Α Ι M R N U R G W В Α B R B Q P A M Α Q Α S B M W Z N Α X W B M

### **WORD BANK**

Tent Marshmallow

Hike

Flashlight

Campfire Backpack

**Nature** 

Lake

**Stars** 

Cabin