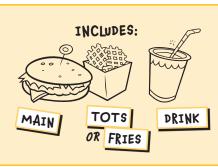

0

#### SOUTHWEST SPRING

**ROLL\$** 8.00

Santa Fe chicken, served with sweet chili gochujang sauce.

# PIZZA

16" Pizza 2010" Personal Pizza 9

Includes plain sauce & cheese



Sauce +1.00 Ranch BBQ Buffalo

Meats +.50 -1.00 Pepperoni Sausage Ham

Veggies +.25 -.50
Sausage
Ham
Chicken
Bacon

Veggies +.25 -.50
Pineapple
Mushrooms
Black Olives
Jalapenos
Onion

## DESSERT

FUNNEL FRIES 5.00

**COOKIES** 4.00

# DRINKS



ICEE 24°2 3.00 32°2 4.25

FOUNTAIN SODA 24oz: 3.50

**BILLS LEMONADE** 5.00

Refill 3.00

KIDS JUICE 2.50

**MILK** 3.00

### BREAKFAST

PORK ROLL EGG & CHEESE 5.00

SAUSAGE EGG & CHEESE 5.00

BACON EGG & CHEESE 5.00

HASHBROWNS 1.50

### **ICE CREAM**









#### SOFT SERVE

Kiddie 3.00 Small 3.75 Large 5.50

**GELATO** 

Small 3.00 Large 5.00

**BEAR SUNDAE** 7.50







CHICKEN TENDERS (2) 8.00

CHEESEBURGER 7.00

**CORNDOG** 6.00