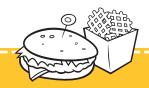

### **CHEESEBURGER** 9

Two 2oz beef patties with american cheese, lettuce, tomato, onion. Served on a buttery potato bun.