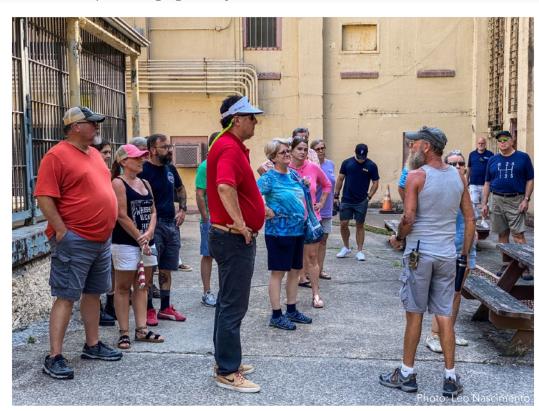

## **July 23rd - Brushy Mountain State Penitentiary**

An experience like no other! Doing a group reservation was the right thing! Group Tour have access to the penitentiary 1 hour before the general admission and when we were finishing the Tour, the place was packed! Our tour guide, a former inmate, was quite a character! Once the tour was over, we ate at the Warden's Table (at the penitentiary grounds) and what I thought it would be a tourist trap kind of meal, it was surprisingly delicious! Service was on-point, they took care of 30 of us very quickly! After lunch we drove the Devil's Triangle and then back home!