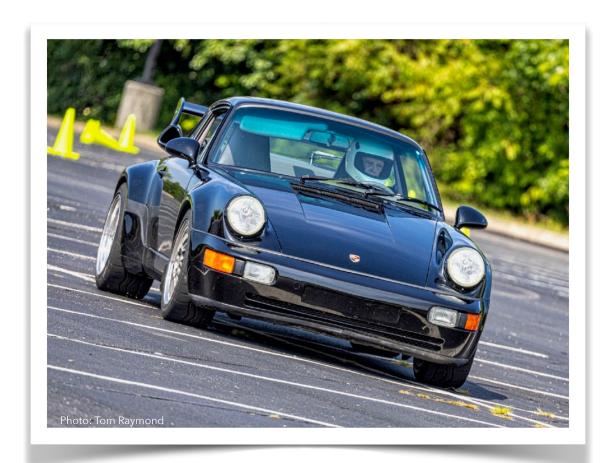

## July 17th - 1st WTR Autocross Cup - Event 3

The third installment of our new Autocross program was another huge success! We had more than 30 cars attending, including 7 cars from our neighbors PCA region, Appalachian Region. Not only Jim Moore, Appalachian Region President attended, but also Dan Dazzo, PCA National Safety Chair was there! That added a little bit of anxiety to me, not going to lie. Thankfully, the Lutz's family have many years of experience organizing autocross for PCA and everything went smoothly!

Photos at: <a href="https://www.ncg/gallery/">wtrpca.org/gallery/</a>