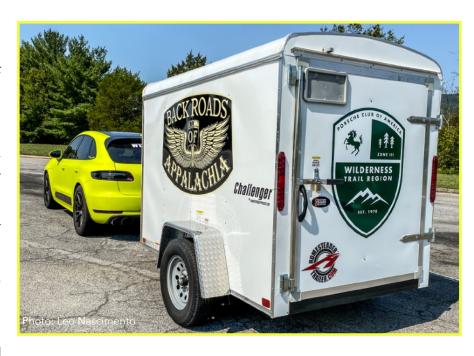

#### **BACKROADS OF APPALACHIA**

Our newest sponsor isn't a stranger to our club! For the past two years, Backroads of Appalachia have been helping our club in different streams! With great support from Erik Hubbard, BOA director, our club received from them a brand new 5x8 enclosed trailer that we are using to storage and transport our club's Autocross equipments! The trailer was first used during the August 7th Autocross at ETSU

and most recently at the McCreary County Airport in Pine Knot, KY. If you see Erik or any of the Backroads of Appalachia folks, let them know how much this club appreciate their help. Meanwhile, follow them on Facebook (Backroads of Appalachia) and download the Backroads of Appalachia App on iOS/Android.