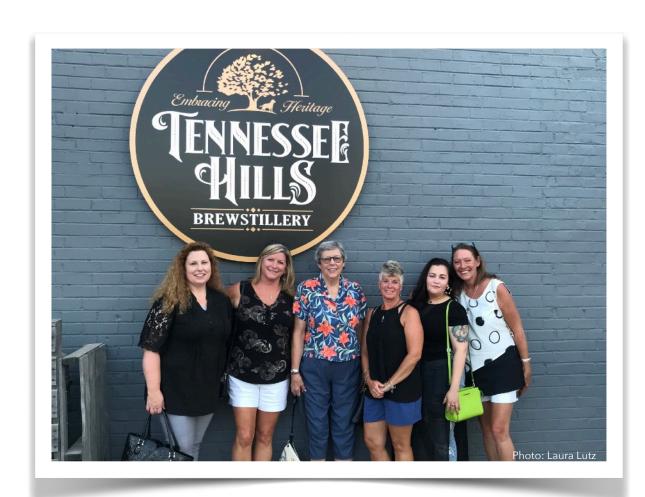

# **July 16th - Ladies Night - TN Hills Distillery**

The first Wilderness Trail Ladies Night in 44 years... A night to unwind with other Porsche ladies. The turnout was a bit shy, but it was filled with fun! Laura Lutz organized the event and they picked the Tennessee Hills Brewstillery to meet and have drinks. There will be more ladies-only events (driving, dining, etc.).

Photos at: <a href="https://www.ncg/gallery/">wtrpca.org/gallery/</a>