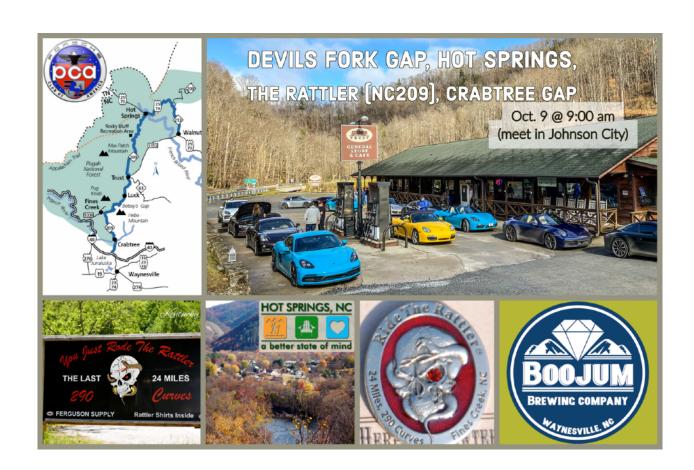

Hot Dog, The Project Waffle Family, Southern Craft BBQ, and Creamy Cup will be on site serving up their delicious offerings for purchase.

Car registration will be on-site, day of and is \$10 per vehicle. Spectators are free.



# October 9th - Club Drive to Hot Springs & The Rattler

oin us on a drive through Devil's Fork Gap, Hot Springs, The Rattler, Crabtree Gap with lunch at the Boojum Brewing Company.

The Rattler, has a little bit of everything a Porsche driver is looking for - pastoral valley views, challenging mountain climbs, twisty and tight technical sections, and a great little mountain town to visit -Hot Springs, NC. We are not planning anything wild, as usual, just a lazy roll through the scenic countryside and a place to test the edge of your tires...

RSVP at WTRPCA.ORG



# October 14th - Mid-Month Dinner @ The Kitchen at Grace Meadows Farm

n October 14th (Friday) @ 6:00 we will meet at The Kitchen at Grace Meadows Farm in Jonesborough (170 John France Road). Make sure to RSVP to them if you are planning to attend.

Located on the beautiful farm at Grace Meadows, in historic Jonesborough, Tennessee, The Kitchen offers a unique experience with authentic home cooking. Food is family style, and delicious. Price fixed at \$19.50 pp., including dessert. And its.....all you can eat......

# Porsche Club Dinner The Kitchen at Grace Meadows Farm

# Oct. 14th (Friday) 6-00 PM



# October 29th - Porsche Club Trunk or Treat in Kingsport

oos and ghouls are invited to wind their way through our Trunk-or-Treat! Bring the kids for a Spooktacular Trunk-or-Treat with s