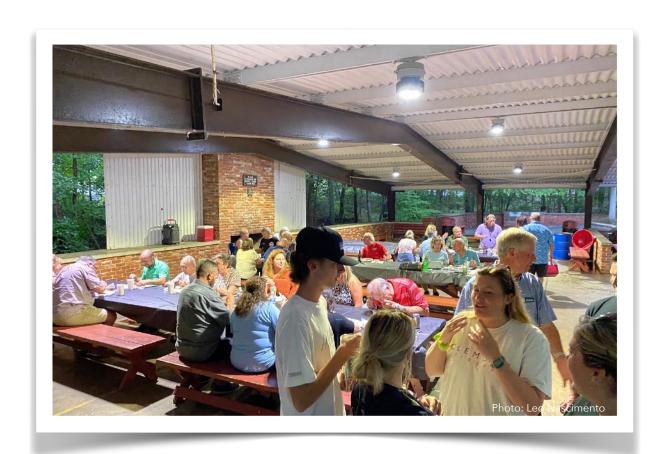

#### July 8th - 44th WTR Anniversary

Repeating what we did last year, we hosted a BBQ at the Eastman Recreation area by the Bays Mountain, but this time we got a much larger shelter. We catered food from Broad St. BBQ (like last year) and everyone agreed that it was delicious! We had a record in attendance of 60 people.