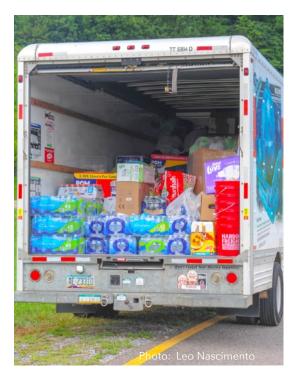

# W ILDERNESS TRAIL REGION NEWS

he flooding that hit southeastern Kentucky and southwest Virginia late in July was one of the biggest flooding disasters in the history of the region. When Backroads of Appalachia asked for our help, we didn't know what the result of leading a 'Cruise for a Cause' was going to be. We started asking for help from the Porsche Club members and the local car community. We then reached neighbors, co-workers and local businesses.

e were happy with the idea of having enough donations to fill-up just our trunks (and frunks) and convoy from Tri-Cities to Whitesburg, KY to drop the donations 7 days later. The response was so amazing that we had to rent a 20 ft truck to deliver the donations!

#### **Cruise for a Cause**

Helping people, that's where our club can fit its purpose... after 7 days collecting donations, 17 cars (and 1 UHAUL truck) went to deliver \$30,000 worth of donations. That was the first event in more than 2.5 years that I couldn't attend (due to illness).