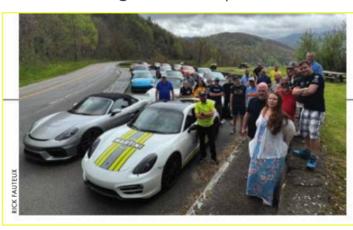

#### ILDERNESS TRAIL AT PANORAMA

If you missed it, we made an appearance in the Panorama July, August and September (where I played a prank on Josh) editions:

◀ "On May 1, Wilderness Trail Region carved out 43 miles along the crest of the Great Smoky Mountains, winding through hardwood forests and evergreens along with plenty of scenic overlooks on the way. At 5,390 feet, the group made a stop to soak up the breathtaking views that only the Cherohala Skyway can provide." -LEO NASCIMENTO Wilderness Trail Region