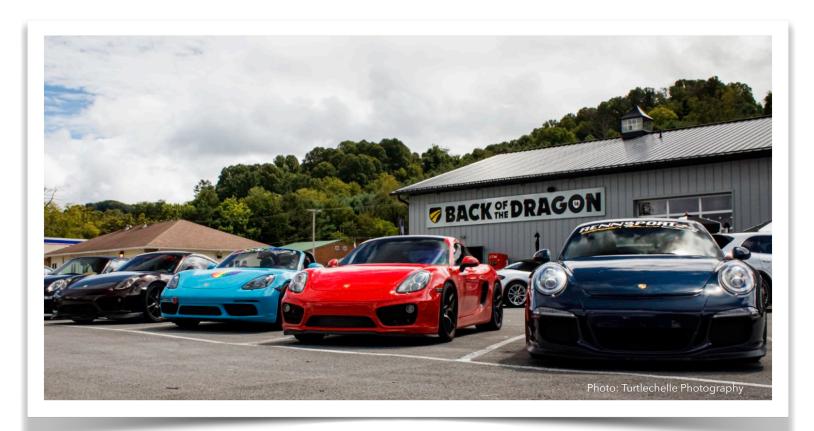

## July 17th - 1st WTR Autocross Cup - Event 3

The third installment of our new Autocross program was another huge success! We had more than 30 cars attending, including 7 cars from our neighbors PCA region, Appalachian Region. Not only Jim Moore, Appalachian Region President attended, but also Dan Dazzo, PCA National Safety Chair was there! That added a little bit of anxiety to me, not going to lie. Thankfully, the Lutz's family have many years of experience organizing autocross for PCA and everything went smoothly!