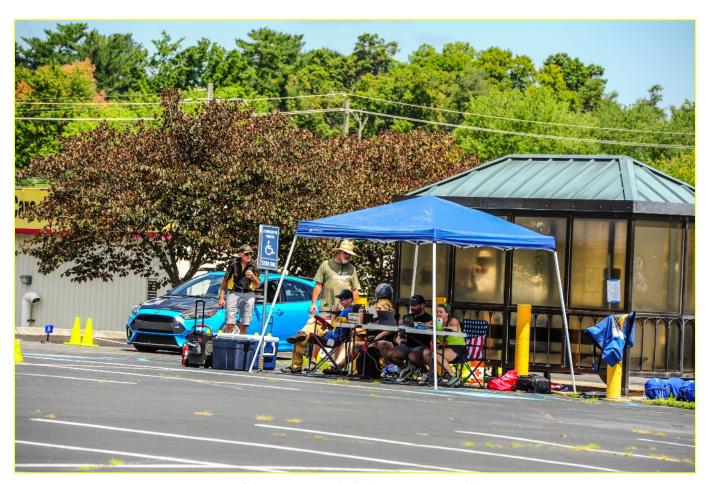

## July 17th - 1st WTR Autocross Cup - Event 3

The third installment of our new Autocross program was another huge success! We had more than 30 cars attending, including 7 cars from our neighbors PCA region, Appalachian Region. Not only Jim Moore, Appalachian Region President attended, but also Dan Dazzo, PCA National Safety Chair was there! That added a little bit of anxiety to me, not going to lie. Thankfully, the Lutz's family have many years of experience organizing autocross for PCA and everything went smoothly!