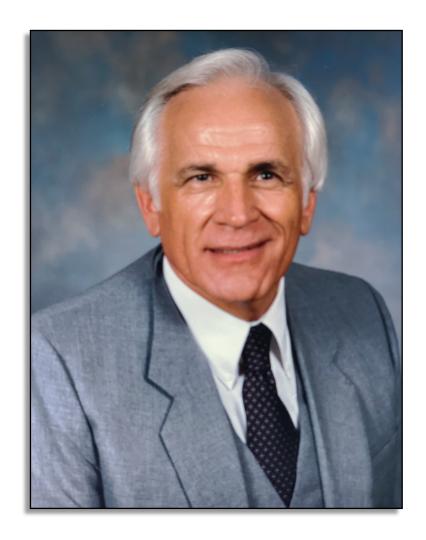

# V. REX WALTMAN

## V. REX WALTMAN

BORN March 13, 1929 ~ Meridian, Idaho DIED November 16, 2021 ~ Salt Lake City, Utah

Son of Vernon Emory & Sarah Lish Hoagland Waltman

> HUSBAND OF Margaret Mecham Waltman