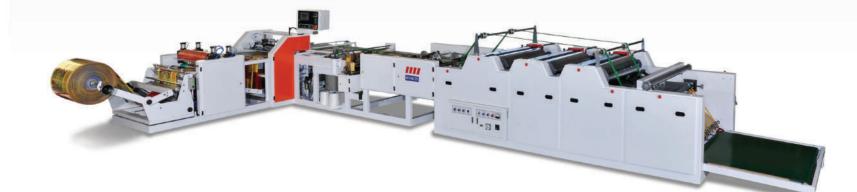

## PP WOVEN BAG FULLY AUTOMATIC CONVERSION LINE

## **Fully Automatic Cutting-Sewing Line** CS-2012 Model No. **NEW GENERATION CONVERSION LINE Major Specification of CS-2012** WITH NEW SHAPE, IMPROVED DESIGN, AND SMOOTH EVER PRODUCTION PERFORMANCE Diameter of Unwinding Cloth 1400 mm Maximum Applicable Width of Unwinding Cloth 250 - 850 mm Applicable Cutting Length 460 - 1350 mm Adjustable Production Output 32 - 50 bags / minute **Main Feature** Sewing Unit New Long DKN-3BP (4500 rpm) Equipped Two Servo Motors Length Accuracy Within + 1 mm Range Equipped 90° Bag Transfer Grippers High Quality Alloy Steel Cutter Easy Operation Touch Screen Cutting Knife With Tubular Heater High Product Output Up To 50 bags/minute

Model No.
 CSP-2012/1~6 colors

Cutting-Sewing-Printing All In One Design