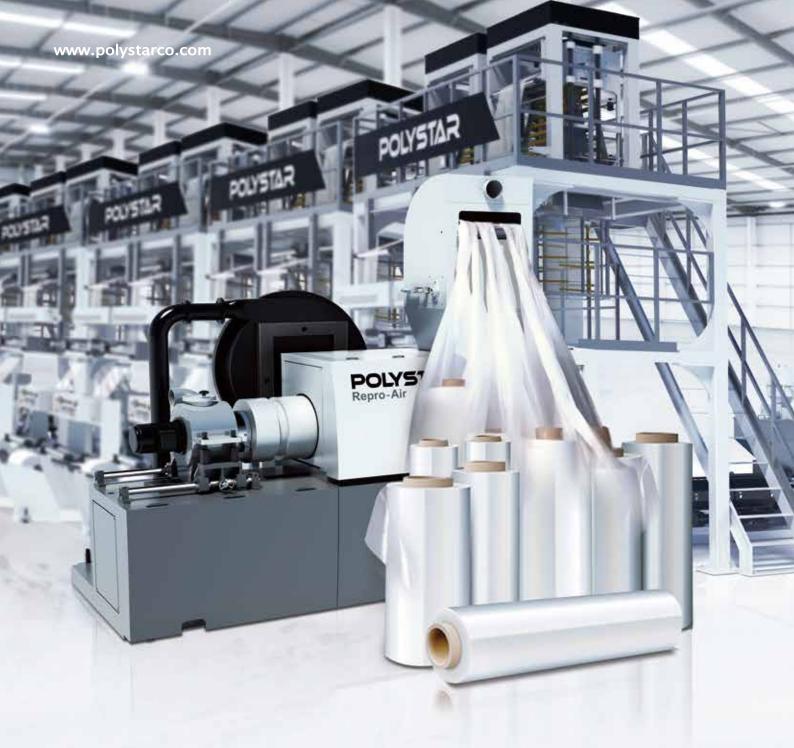

#### In-house PE film recycling

POLYST

Waterless. 100% In-house. Simple Solution.

## **Repro-Air fits right next to your production lines**

BLOWN FILM AND CAST FILM PRODUCERS

- LD / LLDPE AND HDPE FILM-ON-ROLL (MONO AND MULTI-LAYER), CHANGEOVER FILM ROLLS AND EDGE-TRIM WASTE
- BAG PRODUCTION WASTE (CUT- OFFS) FROM IN-HOUSE PRODUCTION

- Simple set up. Easy to operate
- Feeds film-on-roll automatically
- Low maintenance requirement
- 6 months return on investment

| MODEL     | OUTPUT      |
|-----------|-------------|
| Repro-Air | 40~50 kg/hr |