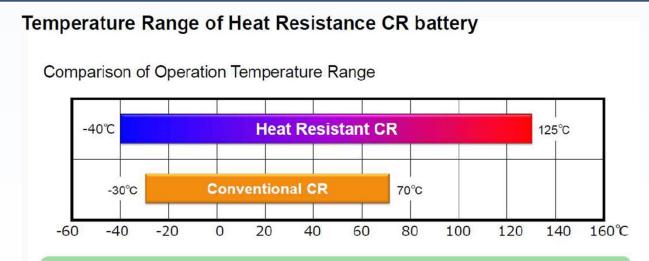

### (Standard, Heat-resistant, Extended Temperature, High Drain)

Temperature Range of Heat Resistant CR: -40 to 125°C

Except from standard CR2032 for consumer market, **muRata** also have industrial model for a lots requesting to **wide temperature range** version can support to business, **IPC**, **vehicle electric device**, **networking server**, satisfy those specification needed.