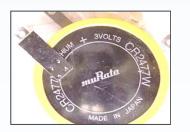

#### muRata CR Series Battery

### (Standard, Heat-resistant, Extended Temperature, High Drain)

Temperature Range of Heat Resistant CR: -40 to 125°C

Except from standard CR2032 for consumer market, **muRata** also have industrial model for a lots requesting to **wide temperature range** version can support to business, **IPC**, **vehicle electric device**, **networking server**, satisfy those specification needed.

Re-energy is veteran partner do an **muRata** battery provider to help to solve your problem .

Still, not just CR2032 model if you has any battery on those industrial needs.

Technology creating a better future