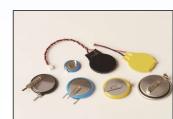

#### muRata CR Series Battery

### (Standard, Heat-resistant, Extended Temperature, High Drain)

Temperature Range of Heat Resistant CR: -40 to 125°C

Except from standard CR2032 for consumer market, **muRata** also have industrial model for a lots requesting to **wide temperature range** version can support to business, **IPC**, **vehicle electric device**, **networking server**, satisfy those specification needed.

Re-energy is veteran partner do an **muRata** battery provider to help to solve your problem .

Still, not just CR2032 model if you has any battery on those industrial needs.

Technology creating a better future