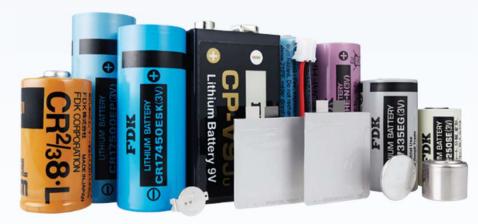

#### muRata CR Series Battery

### (Standard, Heat-resistant, Extended Temperature, High Drain)

Temperature Range of Heat Resistant CR: -40 to 125°C

Except from standard CR2032 for consumer market, **muRata** also have industrial model for a lots requesting to **wide temperature range** version can support to business, **IPC**, **vehicle electric device**, **networking server**, satisfy those specification needed.

Re-energy is veteran partner do an **muRata** battery provider to help to solve your problem .

Still, not just CR2032 model if you has any battery on those industrial needs.

Technology creating a better future

Stable discharge current

High degree of freedom to design in device

Ultra long life for use

Wide range temperature -40°C∼85°C

Thin type, Cylindrical, coin, there's sundry size & dimension of battery

This is FDK battery speciality, for design into any device & machine needed.

Wide temperature range in use support to stable in power supply

In the ER type Lithium thionyl chloride battery is a good cost performance choice at market demand

A battery solutions provider professional