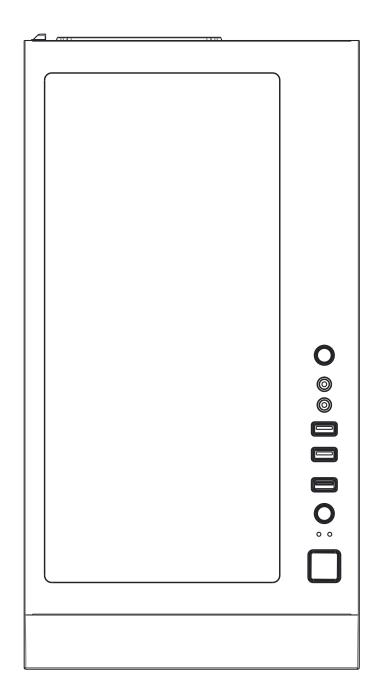

| O   | POWER |
|-----|-------|
|     | RESET |
| LED | LED   |
| 0   | Audio |

|   | USB 3.0 (Blue)  |
|---|-----------------|
|   | USB 2.0 (Black) |
| 0 | Mic             |

•Supports up to 350mm long video cards.