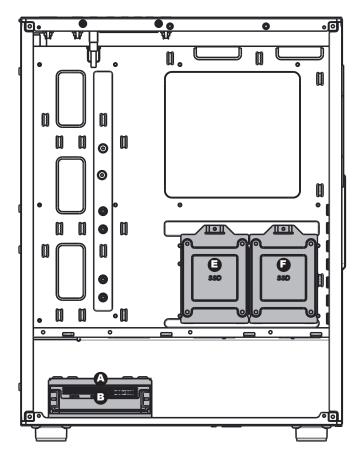

or

- Multifunctional hard disk bracket support 3.5" HDD or 2.5" SSD x 1 ( 🔒 )
- ■Multifunctional hard disk cage support 3.5" HDD or 2.5" SSD x 1(♠)