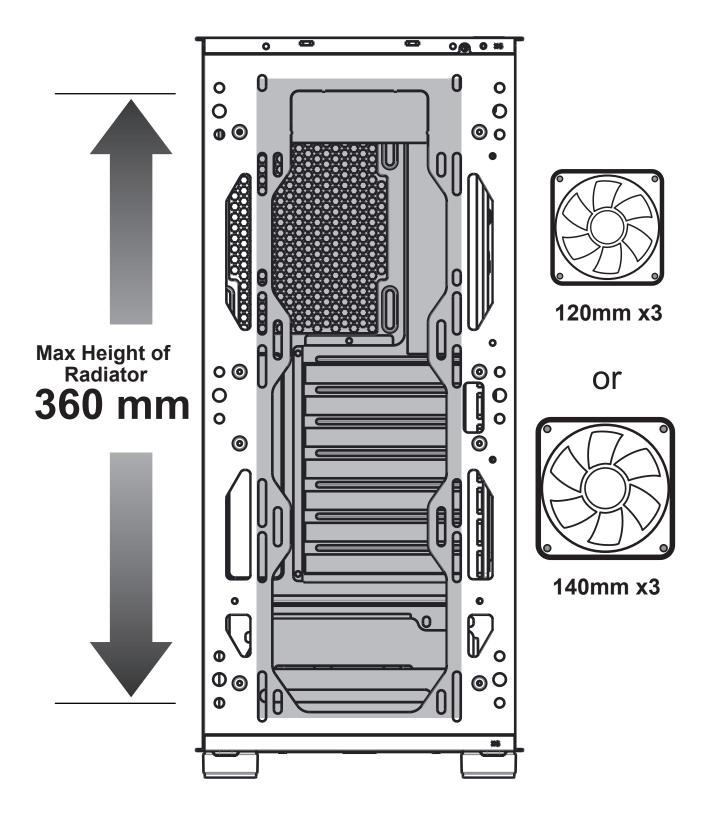

## **Front**

## Rear

120mm x1

## Top

<sup>\*\*</sup> Press the LED button to cycle through different RGB lighting modes, controlled by the LED button.

Hold the LED button for 3 sceonds to switch the RGB control function between motherboard RGB software and LED button.