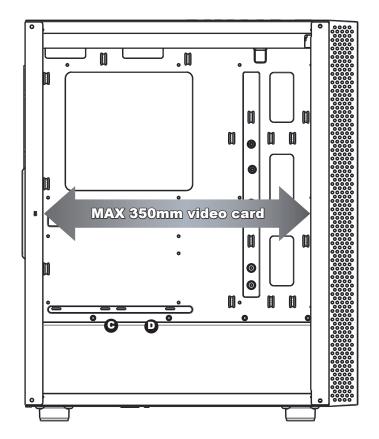

| O   | POWER |
|-----|-------|
|     | RESET |
| LED | LED   |
| 0   | Audio |

|   | USB 3.0 (Blue)  |
|---|-----------------|
|   | USB 2.0 (Black) |
| 0 | Mic             |

•Supports up to 350mm long video cards.