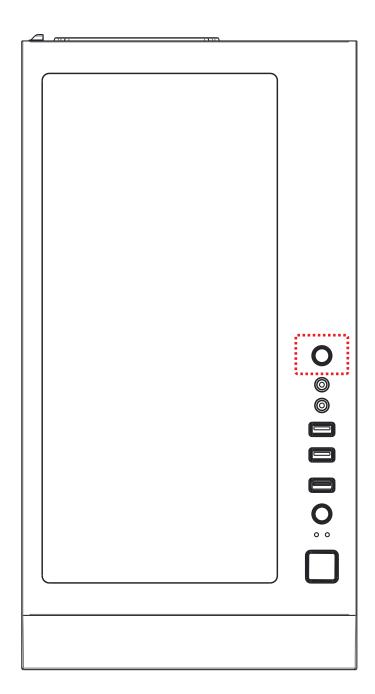

| O   | POWER |
|-----|-------|
|     | RESET |
| LED | LED   |
| 0   | Audio |

|   | USB 3.0 (Blue)  |
|---|-----------------|
|   | USB 2.0 (Black) |
| 0 | Mic             |

•Supports up to 350mm long video cards.