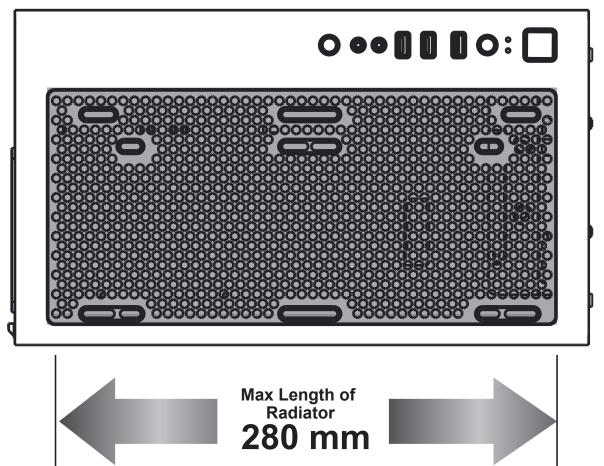

| O   | POWER |
|-----|-------|
|     | RESET |
| LED | LED   |
| 0   | Audio |

|   | USB 3.0 (Blue)  |
|---|-----------------|
|   | USB 2.0 (Black) |
| 0 | Mic             |

•Supports up to 350mm long video cards.

## Top

<sup>\*\*</sup> Press the LED button to cycle through different RGB lighting modes, controlled by the LED button.

Hold the LED button for 3 sceonds to switch the RGB control function between motherboard RGB software and LED button.