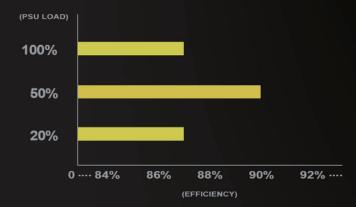

www.silverstonetek.com

Designed for 80 PLUS Gold level of efficiency to reduce wasted heat and save on electricity

Built-in 135mm fan with excellent airflow and low noise, perfect for home or office use.