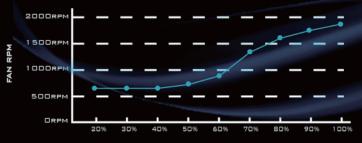

## 80Plus GOLD 500W Modular cable ATX switching power supply

- High efficiency with 80 PLUS Gold certification
- 24/7 continuous power output with 40°C operating temperature
- Class-leading single +12V rail
  Silent running 135mm fan with 18 dBA
- PCI-E 8pin and PCI-E 6pin connectors support
- Advanced fully cable management
- All-black flat cables design
- Multiple protection circuitry

www.silverstonetek.com

Designed for 80 PLUS Gold level of efficiency to reduce wasted heat and save on electricity

Built-in 135mm fan with excellent airflow and low noise, perfect for home or office use.