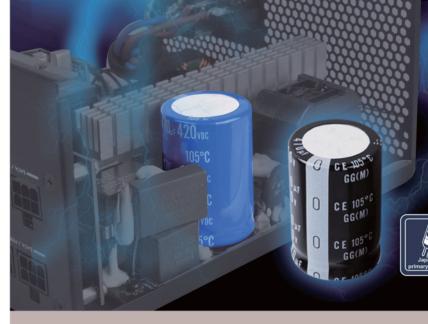

| 1                 | 600mm             |
| Pa-   | CPU 4+4P connector     | 1                            | 1                 | 150mm             |
|       | CPU 8P connector       | 1                            |                   | 750mm             |
|       | PCI-E 6+2P connector   | 2                            | 1                 | 700mm 150mm       |
| P     | SATA connector         | 4                            | 1                 | 600mm 150mm 150mm |
|       | Peripheral 4P connecto | r 3                          | 1                 | 600mm 150mm 150mm |

www.silverstonetek.com







Designed for 80 PLUS Gold level of efficiency to reduce wasted heat and save on electricity

Built-in 135mm fan with excellent airflow and low noise, perfect for home or office use.







Japanese primary capacitor Ensure reliable power and long-life span