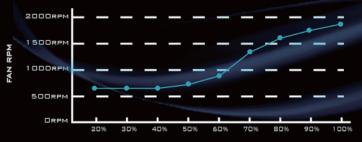

## **ET600**

80Plus GOLD 600W Modular cable ATX switching power supply

- High efficiency with 80 PLUS Gold certification
- 24/7 continuous power output with 40°C operating temperature
- Class-leading single +12V rail
  Silent running 135mm fan with 18 dBA
- PCI-E 8pin and PCI-E 6pin connectors support
- Advanced fully cable management
- All-black flat cables design
- Multiple protection circuitry