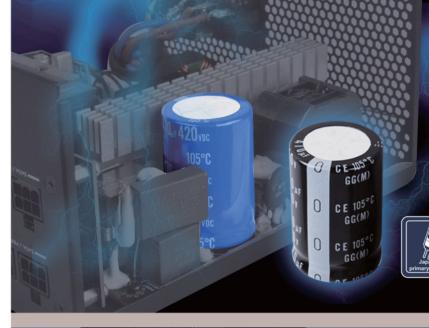

Designed for 80 PLUS Gold level of efficiency to reduce wasted heat and save on electricity

Built-in 135mm fan with excellent airflow and low noise, perfect for home or office use.

Japanese primary capacitor Ensure reliable power and long-life span