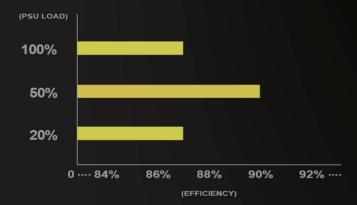

Designed for 80 PLUS Gold level of efficiency to reduce wasted heat and save on electricity

Built-in 135mm fan with excellent airflow and low noise, perfect for home or office use.

Japanese primary capacitor Ensure reliable power and long-life span