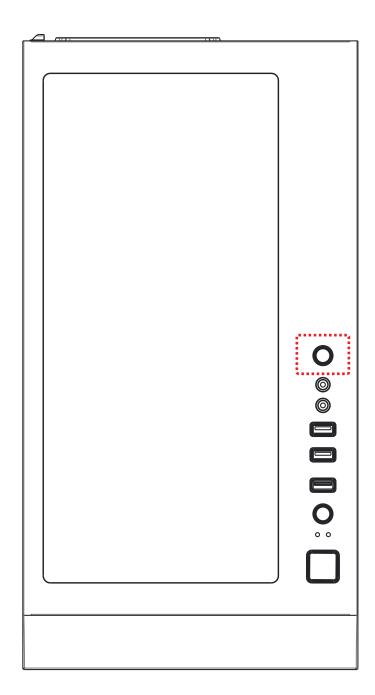

| O   | POWER |
|-----|-------|
|     | RESET |
| LED | LED   |
| 0   | Audio |

|   | USB 3.0 (Blue)  |
|---|-----------------|
|   | USB 2.0 (Black) |
| 0 | Mic             |

- •Supports up to 390mm long video cards.