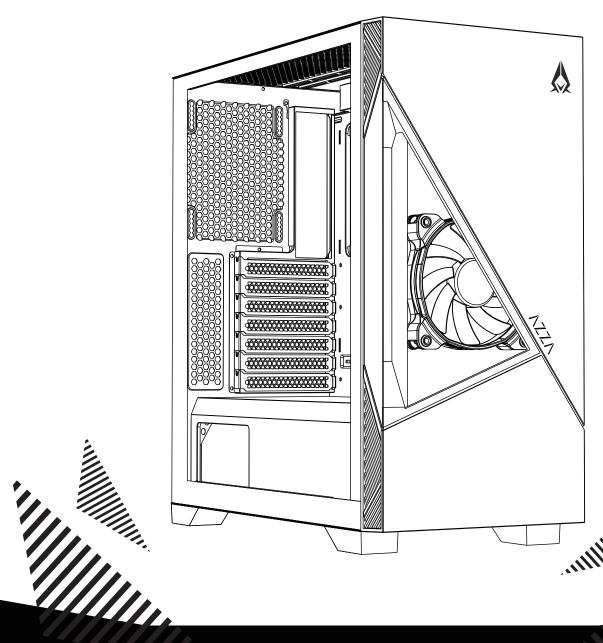

| Model                          |                                                                                                                                                                                       |
|--------------------------------|---------------------------------------------------------------------------------------------------------------------------------------------------------------------------------------|
| Model Name:                    | ECLIPSE                                                                                                                                                                               |
| Model Number:                  | CSAZ-440                                                                                                                                                                              |
| Specifications                 |                                                                                                                                                                                       |
| Туре:                          | ATX Full Tower                                                                                                                                                                        |
| Color:                         | Black/Black(interior)                                                                                                                                                                 |
| Side Panel:                    | Left side panel: tempered glass with rubber mounts                                                                                                                                    |
| Max CPU Cooler Height:         | UP to 160mm                                                                                                                                                                           |
| Max Video Card Length:         | Up to 390mm long video card                                                                                                                                                           |
| Power Supply:                  | Not included                                                                                                                                                                          |
| Motherboard Compatibility:     | EATX, ATX, Micro ATX, ITX                                                                                                                                                             |
| Expansion                      |                                                                                                                                                                                       |
| External 5.25" Drive Bays:     | 0                                                                                                                                                                                     |
| Internal 2.5" Drive Bays:      | Up to 4                                                                                                                                                                               |
| Internal 3.5" Drive Bays:      | Up to 2                                                                                                                                                                               |
| Expansion Slots:               | 7                                                                                                                                                                                     |
| Top Ports:                     | Power button, Reset button, LED button, HD Audio, USB 3.0 x 1, USB2.0 x 2                                                                                                             |
| Physical Specifications        |                                                                                                                                                                                       |
| Case Dimension (HxWxD)         | 470 x 215 x 450 mm/ 18.5 x 8.5 x 17.7 inches                                                                                                                                          |
| Weight:                        | g /lbs                                                                                                                                                                                |
| Features                       |                                                                                                                                                                                       |
| Tempered Glass Side Panel:     | High-quality tempered glass side panel allows for clear visuals of inner components                                                                                                   |
| Addressable RGB Light Effects: | All ARGB light sync devices connect to the ARGB control board, allowing the LED button to directly control the ARGB lighting.                                                         |
| Available Fan Ports:           | 3x120mm or 3x140mm fan ports in the front (1x120mm ARGB fan included) 3x120mm or 2x140mm fan ports on the top 2x120mm fan ports on the top of PSU shroud 1x120mm fan port in the rear |
| Water Cooling:                 | Supports radiators up to 280/360mm in the Front Supports radiators up to 280/360mm in the Top                                                                                         |
| Dust Filters:                  | Removable (magnetic) mesh on the top, steel dust filter on bottom of chassis.                                                                                                         |
| Power Supply Support:          | Bottom mounted ATX Power Supply                                                                                                                                                       |