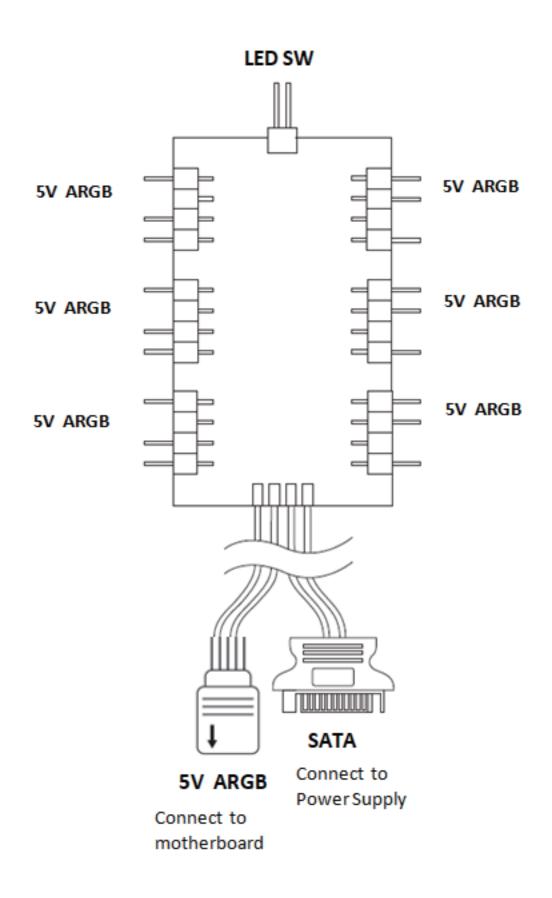

## Top

- \*\* Press the LED button to cycle through different RGB lighting modes, controlled by the LED button though the ARGB control board.
- \*\* Hold the LED button for 3 seconds to switch the RGB control function between motherboard RGB software and LED button.