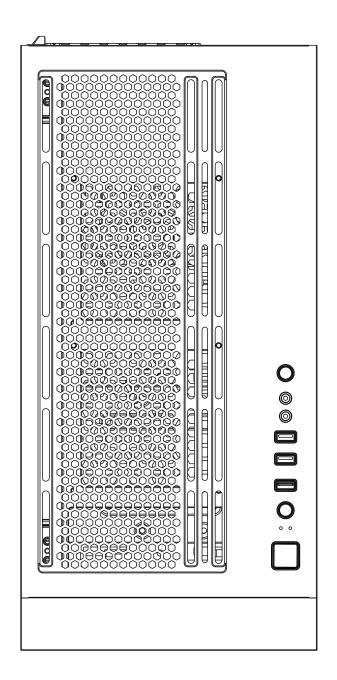

| O   | POWER |
|-----|-------|
|     | RESET |
| LED | LED   |
| 0   | Audio |

|   | USB 3.0 (Blue)  |
|---|-----------------|
|   | USB 2.0 (Black) |
| 0 | Mic             |

- •Supports up to 390mm long video cards.