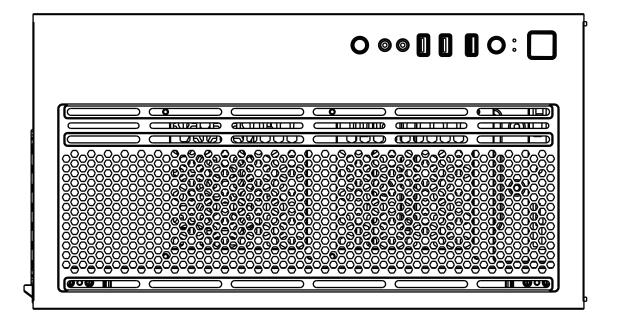

## **Front**

| O   | POWER |
|-----|-------|
|     | RESET |
| LED | LED   |
| 0   | Audio |

|   | USB 3.0 (Blue)  |
|---|-----------------|
|   | USB 2.0 (Black) |
| 0 | Mic             |

- •Supports up to 390mm long video cards.