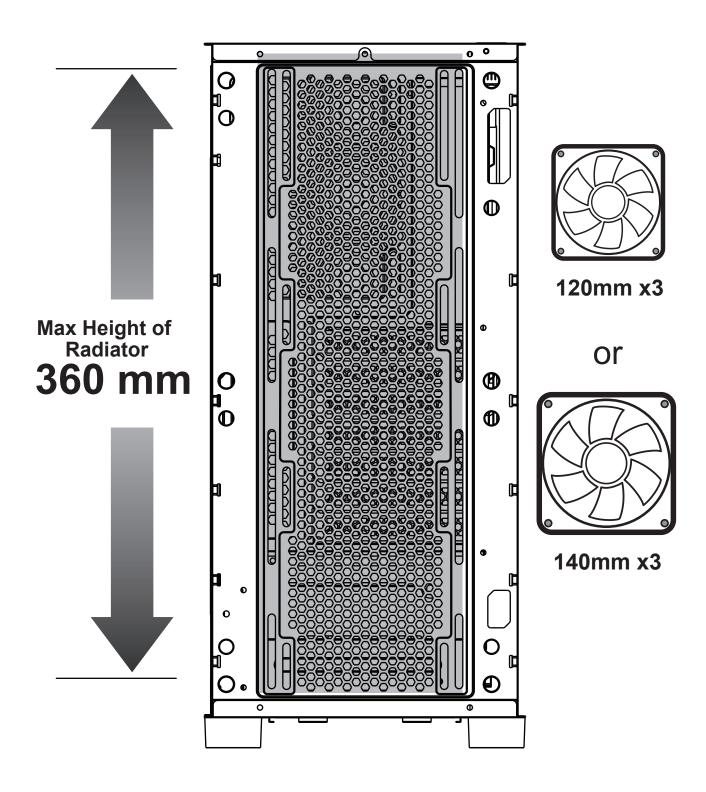

## **Front**

## Rear

120mm x1

## Top

- \*\* Press the LED button to cycle through different RGB lighting modes, controlled by the LED button though the ARGB control board.
- \*\* Hold the LED button for 3 seconds to switch the RGB control function between motherboard RGB software and LED button.