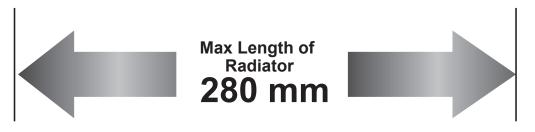

| Model                          |                                                                                                                                                                                       |
|--------------------------------|---------------------------------------------------------------------------------------------------------------------------------------------------------------------------------------|
| Model Name:                    | ECLIPSE                                                                                                                                                                               |
| Model Number:                  | CSAZ-440                                                                                                                                                                              |
| Specifications                 |                                                                                                                                                                                       |
| Туре:                          | ATX Full Tower                                                                                                                                                                        |
| Color:                         | Black/Black(interior)                                                                                                                                                                 |
| Side Panel:                    | Left side panel: tempered glass with rubber mounts                                                                                                                                    |
| Max CPU Cooler Height:         | UP to 160mm                                                                                                                                                                           |
| Max Video Card Length:         | Up to 390mm long video card                                                                                                                                                           |
| Power Supply:                  | Not included                                                                                                                                                                          |
| Motherboard Compatibility:     | EATX, ATX, Micro ATX, ITX                                                                                                                                                             |
| Expansion                      |                                                                                                                                                                                       |
| External 5.25" Drive Bays:     | 0                                                                                                                                                                                     |
| Internal 2.5" Drive Bays:      | Up to 4                                                                                                                                                                               |
| Internal 3.5" Drive Bays:      | Up to 2                                                                                                                                                                               |
| Expansion Slots:               | 7                                                                                                                                                                                     |
| Top Ports:                     | Power button, Reset button, LED button, HD Audio, USB 3.0 x 1, USB2.0 x 2                                                                                                             |
| Physical Specifications        |                                                                                                                                                                                       |
| Case Dimension (HxWxD)         | 470 x 215 x 450 mm/ 18.5 x 8.5 x 17.7 inches                                                                                                                                          |
| Weight:                        | g /lbs                                                                                                                                                                                |
| Features                       |                                                                                                                                                                                       |
| Tempered Glass Side Panel:     | High-quality tempered glass side panel allows for clear visuals of inner components                                                                                                   |
| Addressable RGB Light Effects: | All ARGB light sync devices connect to the ARGB control board, allowing the LED button to directly control the ARGB lighting.                                                         |
| Available Fan Ports:           | 3x120mm or 3x140mm fan ports in the front (1x120mm ARGB fan included) 3x120mm or 2x140mm fan ports on the top 2x120mm fan ports on the top of PSU shroud 1x120mm fan port in the rear |
| Water Cooling:                 | Supports radiators up to 280/360mm in the Front Supports radiators up to 280/360mm in the Top                                                                                         |
| Dust Filters:                  | Removable (magnetic) mesh on the top, steel dust filter on bottom of chassis.                                                                                                         |
| Power Supply Support:          | Bottom mounted ATX Power Supply                                                                                                                                                       |