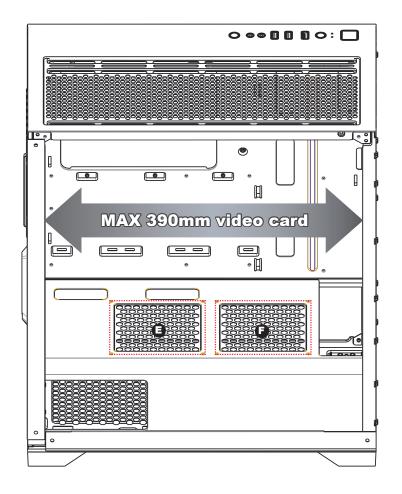

| O   | POWER |
|-----|-------|
|     | RESET |
| LED | LED   |
| 0   | Audio |

|   | USB 3.0 (Blue)  |
|---|-----------------|
|   | USB 2.0 (Black) |
| 0 | Mic             |

- •Supports up to 390mm long video cards.

or

- ■Multifunctional hard disk cage support 3.5" HDD or 2.5" SSD x 1(♠)
- ■Multifunctional hard disk bracket support 3.5" HDD or 2.5" SSD x 1 ( ③ )