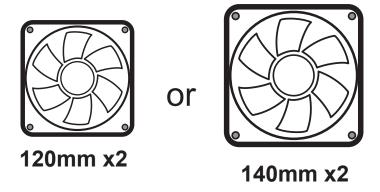

## Top

- \*\* Press the LED button to cycle through different RGB lighting modes, controlled by the LED button though the ARGB control board.
- \*\* Hold the LED button for 3 seconds to switch the RGB control function between motherboard RGB software and LED button.