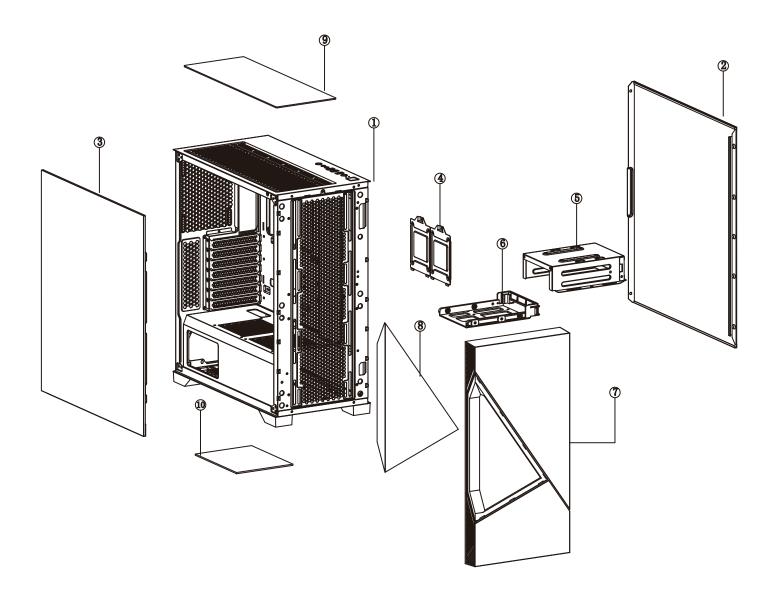

| 1  | Chassis                      |
|----|------------------------------|
| 2  | Metal side panel             |
| 3  | Sliding tempered glass panel |
| 4  | 2.5" SSD tray x 2            |
| 5  | Hard disk cage               |
| 6  | 3.5" HDD/ 2.5" SSD brackets  |
| 7  | Front panel                  |
| 8  | Acrylic front                |
| 9  | Removable magnetic mesh      |
| 10 | Steel dust filter            |