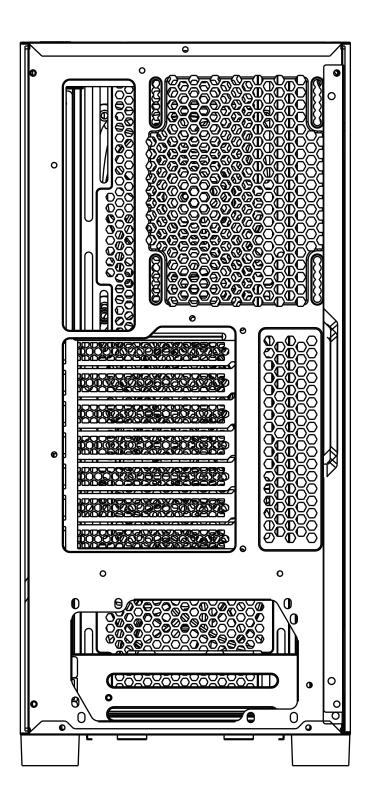

| 1  | Chassis                      |
|----|------------------------------|
| 2  | Metal side panel             |
| 3  | Sliding tempered glass panel |
| 4  | 2.5" SSD tray x 2            |
| 5  | Hard disk cage               |
| 6  | 3.5" HDD/ 2.5" SSD brackets  |
| 7  | Front panel                  |
| 8  | Acrylic front                |
| 9  | Removable magnetic mesh      |
| 10 | Steel dust filter            |