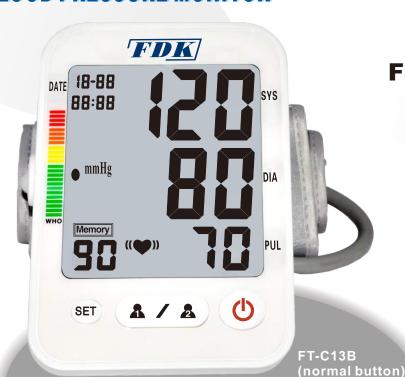

## **ARM FULLY AUTOMATIC DIGITAL BLOOD PRESSURE MONITOR**

#### **FEATURES:**

- ◆ Accurate result detected by oscillograph
- ◆ Automatically complete inflation , measuring and deflation
- ◆ Display pressure and pulse at the same time
- ◆ With large LCD, easy to read
- ♦ With WHO BP classification indicator
  ♦ Display average of the three most recent measurements
- ◆ 90 memories recall
- ♦ Irregular Heartbeat Detection (IHD)
- ◆ Automatically power off after no use for 1 minute
- ◆ Date/Time display
- ◆ 3 colors backlight (option).
- ◆ Voice (option).

FT-C13B-V (touch button)

FT-C21Y

FT-C15B-V

**ARM FULLY AUTOMATIC DIGITAL BLOOD PRESSURE MONITOR** 

4 4

**FEATURES:** 

- ◆ Accurate result detected by oscillograph
- ◆ Automatically complete inflation , measuring and deflation
- ◆ Display pressure and pulse at the same time
- ◆ With large LCD, easy to read
- ◆ With WHO BP classification indicator
- ◆ Display average of the three most recent measurements
- ◆ 90 memories recall
- ♦ Irregular Heartbeat Detection (IHD)
- ◆ Automatically power off after no use for 1 minute
- ◆ Date/Time display
- ◆ 3 colors backlight (option).
- ◆ Voice (option).