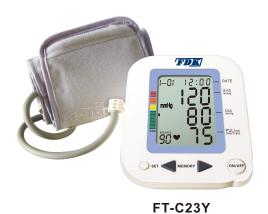

## **ARM FULLY AUTOMATIC DIGITAL BLOOD PRESSURE MONITOR**

#### **FEATURES:**

- ◆ Accurate result detected by oscillograph
- ◆ Automatically complete inflation , measuring and deflation
- ◆ Display pressure and pulse at the same time
- ◆ With large LCD, easy to read
- ♦ With WHO BP classification indicator
  ♦ Display average of the three most recent measurements
- ◆ 90 memories recall
- ♦ Irregular Heartbeat Detection (IHD)
- ◆ Automatically power off after no use for 1 minute
- ◆ Date/Time display
- ◆ 3 colors backlight (option).
- ◆ Voice (option).