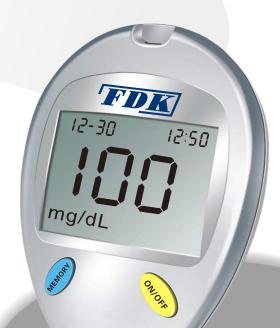

## DIGITAL BLOOD **GLUCOSE MONITOR SERIES**

eB-G (voice)

#### **FEATURES:**

- Easy operation, no pain, micro-hurt
- Large capacity with 180 latest results
- Display average of latest 14 results
- Easy to read with big LCD display
- Display year, month, date and time