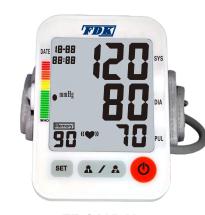

## **ARM FULLY AUTOMATIC DIGITAL BLOOD PRESSURE MONITOR**

#### **FEATURES:**

- ◆ Accurate result detected by oscillograph
- ◆ Automatically complete inflation , measuring and deflation
- ◆ Display pressure and pulse at the same time
- ◆ With large LCD, easy to read
- ♦ With WHO BP classification indicator
  ♦ Display average of the three most recent measurements
- ◆ 90 memories recall
- ♦ Irregular Heartbeat Detection (IHD)
- ◆ Automatically power off after no use for 1 minute
- ◆ Date/Time display
- ◆ 3 colors backlight (option).
- ◆ Voice (option).

FT-C13B-V (touch button)

FT-C21Y

FT-C15B-V

**ARM FULLY AUTOMATIC DIGITAL BLOOD PRESSURE MONITOR** 

4 4

**FEATURES:** 

- ◆ Accurate result detected by oscillograph
- ◆ Automatically complete inflation , measuring and deflation
- ◆ Display pressure and pulse at the same time
- ◆ With large LCD, easy to read
- ◆ With WHO BP classification indicator
- ◆ Display average of the three most recent measurements
- ◆ 90 memories recall
- ♦ Irregular Heartbeat Detection (IHD)
- ◆ Automatically power off after no use for 1 minute
- ◆ Date/Time display
- ◆ 3 colors backlight (option).
- ◆ Voice (option).

FT-C14B-V

FT-C15B

FT-C12B-V