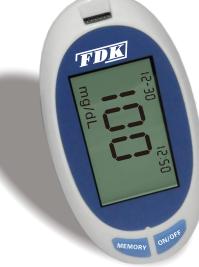

## DIGITAL BLOOD **GLUCOSE MONITOR SERIES**

eB-G (voice)

#### **FEATURES:**

- Easy operation, no pain, micro-hurt
- Large capacity with 180 latest results
- Display average of latest 14 results
- Easy to read with big LCD display
- Display year, month, date and time