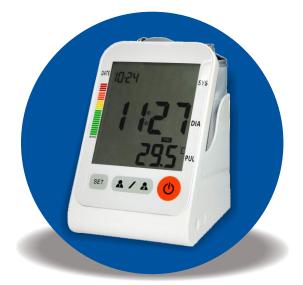

#### **FEATURES:**

- ◆ Accurate result detected by oscillograph.
- ◆ Automatically complete inflation ,
- measuring and deflation.
- ◆ Display pressure and pulse at the same time.
- ♦ With large LCD, easy to read 3 colors backlight. ♦ With WHO BP classification indicator.
- ◆ Display average of the three most recent measurements.
- ♦ 90 memories recall.
- ◆ Irregular Heartbeat Detection (IHD)
- ♦ Automatically power off after no use for 1 minute.
- ◆ Date/Time display
- ◆ AC/DC adapter.
- ◆ Voice (option).