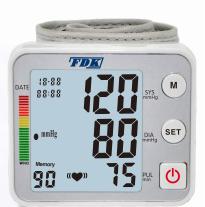

FDK

WRIST FULLY AUTOMATIC DIGITAL **BLOOD PRESSURE MONITOR** 

FDK

DATE 18-88

88:88

mmHg

Memory

**SET** 

SET

M

也

- ◆ Display pressure and pulse at the same time
- ♦ With large LCD, easy to read
- ♦ With WHO BP classification indicator
  ♦ Display average of the three most recent measurements
- ♦ 90 memories recall
- ♦ Irregular Heartbeat Detection (IHD)
- ◆ Automatically power off after no use for 1 minute
- ◆ Date/Time display
- ◆ 3 colors backlight (option).
- ◆ Voice (option).