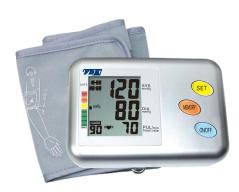

FT-C13B-V (touch button)

FT-C21Y

FT-C15B-V

**ARM FULLY AUTOMATIC DIGITAL BLOOD PRESSURE MONITOR** 

4 4

**FEATURES:** 

- ◆ Accurate result detected by oscillograph
- ◆ Automatically complete inflation , measuring and deflation
- ◆ Display pressure and pulse at the same time
- ◆ With large LCD, easy to read
- ◆ With WHO BP classification indicator
- ◆ Display average of the three most recent measurements
- ◆ 90 memories recall
- ♦ Irregular Heartbeat Detection (IHD)
- ◆ Automatically power off after no use for 1 minute
- ◆ Date/Time display
- ◆ 3 colors backlight (option).
- ◆ Voice (option).

FT-C14B-V

FT-C15B

FT-C12B-V