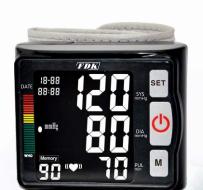

### WRIST FULLY AUTOMATIC DIGITAL **BLOOD PRESSURE MONITOR**

FDK

DATE 18-88

88:88

■ mmHg

Memory

- ◆ Accurate result detected by oscillograph
- ◆ Automatically complete inflation , measuring and deflation
- ◆ Display pressure and pulse at the same time
- ◆ With large LCD, easy to read
- ♦ With WHO BP classification indicator
  ♦ Display average of the three most recent measurements
- ◆ 90 memories recall
- ♦ Irregular Heartbeat Detection (IHD)
- ◆ Automatically power off after no use for 1 minute
- ◆ Date/Time display
- ◆ 3 colors backlight (option).
- ◆ Voice (option).

FDK

WRIST FULLY AUTOMATIC DIGITAL **BLOOD PRESSURE MONITOR** 

FDK

DATE 18-88

88:88

mmHg

Memory

**SET** 

SET

M

也

- ◆ Display pressure and pulse at the same time
- ♦ With large LCD, easy to read
- ♦ With WHO BP classification indicator
  ♦ Display average of the three most recent measurements
- ♦ 90 memories recall
- ♦ Irregular Heartbeat Detection (IHD)
- ◆ Automatically power off after no use for 1 minute
- ◆ Date/Time display
- ◆ 3 colors backlight (option).
- ◆ Voice (option).