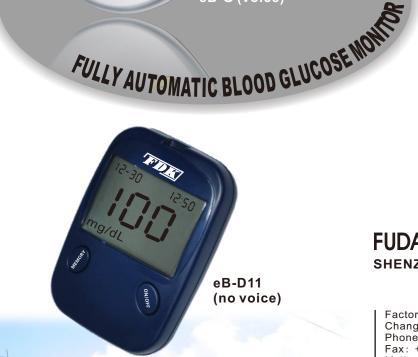

## DIGITAL BLOOD **GLUCOSE MONITOR SERIES**

eB-G (voice)

#### **FEATURES:**

- Easy operation, no pain, micro-hurt
- Large capacity with 180 latest results
- Display average of latest 14 results
- Easy to read with big LCD display
- Display year, month, date and time