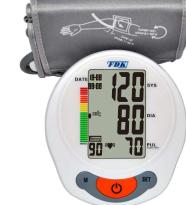

FT-C13B-V (touch button)

FT-C21Y

FT-C15B-V

**ARM FULLY AUTOMATIC DIGITAL BLOOD PRESSURE MONITOR** 

4 4

**FEATURES:** 

- ◆ Accurate result detected by oscillograph
- ◆ Automatically complete inflation , measuring and deflation
- ◆ Display pressure and pulse at the same time
- ◆ With large LCD, easy to read
- ◆ With WHO BP classification indicator
- ◆ Display average of the three most recent measurements
- ◆ 90 memories recall
- ♦ Irregular Heartbeat Detection (IHD)
- ◆ Automatically power off after no use for 1 minute
- ◆ Date/Time display
- ◆ 3 colors backlight (option).
- ◆ Voice (option).

FT-C14B-V

FT-C15B

FT-C12B-V