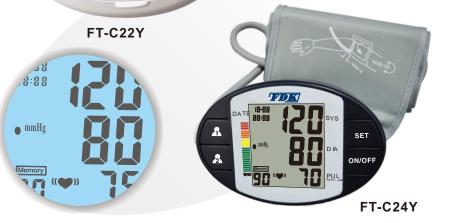

#### **FEATURES:**

- ◆ Accurate result detected by oscillograph
- ◆ Automatically complete inflation , measuring and deflation
- ◆ Display pressure and pulse at the same time
- ◆ With large LCD, easy to read
- ♦ With WHO BP classification indicator
  ♦ Display average of the three most recent measurements
- ◆ 90 memories recall
- ♦ Irregular Heartbeat Detection (IHD)
- ◆ Automatically power off after no use for 1 minute
- ◆ Date/Time display
- ◆ 3 colors backlight (option).
- ◆ Voice (option).

FT-C13B-V (touch button)

FT-C21Y

FT-C15B-V

**ARM FULLY AUTOMATIC DIGITAL BLOOD PRESSURE MONITOR** 

4 4

**FEATURES:** 

- ◆ Accurate result detected by oscillograph
- ◆ Automatically complete inflation , measuring and deflation
- ◆ Display pressure and pulse at the same time
- ◆ With large LCD, easy to read
- ◆ With WHO BP classification indicator
- ◆ Display average of the three most recent measurements
- ◆ 90 memories recall
- ♦ Irregular Heartbeat Detection (IHD)
- ◆ Automatically power off after no use for 1 minute
- ◆ Date/Time display
- ◆ 3 colors backlight (option).
- ◆ Voice (option).

FT-C14B-V

FT-C15B

FT-C12B-V