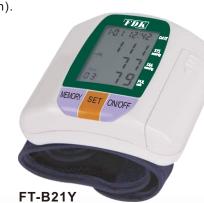

### WRIST FULLY AUTOMATIC DIGITAL **BLOOD PRESSURE MONITOR**

FDK

DATE 18-88

88:88

■ mmHg

Memory

- ◆ Accurate result detected by oscillograph
- ◆ Automatically complete inflation , measuring and deflation
- ◆ Display pressure and pulse at the same time
- ◆ With large LCD, easy to read
- ♦ With WHO BP classification indicator
  ♦ Display average of the three most recent measurements
- ◆ 90 memories recall
- ♦ Irregular Heartbeat Detection (IHD)
- ◆ Automatically power off after no use for 1 minute
- ◆ Date/Time display
- ◆ 3 colors backlight (option).
- ◆ Voice (option).

FDK

WRIST FULLY AUTOMATIC DIGITAL **BLOOD PRESSURE MONITOR** 

FDK

DATE 18-88

88:88

mmHg

Memory

**SET** 

SET

M

也

- ◆ Display pressure and pulse at the same time
- ♦ With large LCD, easy to read
- ♦ With WHO BP classification indicator
  ♦ Display average of the three most recent measurements
- ♦ 90 memories recall
- ♦ Irregular Heartbeat Detection (IHD)
- ◆ Automatically power off after no use for 1 minute
- ◆ Date/Time display
- ◆ 3 colors backlight (option).
- ◆ Voice (option).