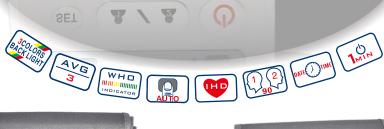

#### **FEATURES:**

- ◆ Accurate result detected by oscillograph.
- ◆ Automatically complete inflation ,
- measuring and deflation.
- ◆ Display pressure and pulse at the same time.
- ♦ With large LCD, easy to read 3 colors backlight. ♦ With WHO BP classification indicator.
- ◆ Display average of the three most recent measurements.
- ♦ 90 memories recall.
- ◆ Irregular Heartbeat Detection (IHD)
- ♦ Automatically power off after no use for 1 minute.
- ◆ Date/Time display
- ◆ AC/DC adapter.
- ◆ Voice (option).

#### **FEATURES:**

- ◆ Accurate result detected by oscillograph
- ◆ Automatically complete inflation , measuring and deflation
- ◆ Display pressure and pulse at the same time
- ◆ With large LCD, easy to read
- ♦ With WHO BP classification indicator
  ♦ Display average of the three most recent measurements
- ◆ 90 memories recall
- ♦ Irregular Heartbeat Detection (IHD)
- ◆ Automatically power off after no use for 1 minute
- ◆ Date/Time display
- ◆ 3 colors backlight (option).
- ◆ Voice (option).