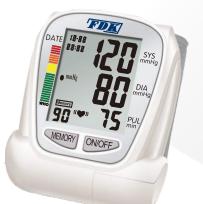

# ARM FULLY AUTOMATICS BLOOD PRESSURE MONITOR

ARM FULLY AUTOMATIC DIGITAL

#### **FEATURES:**

- ◆ Accurate result detected by oscillograph.
- ◆ Automatically complete inflation ,
- measuring and deflation.
- ◆ Display pressure and pulse at the same time.
- ♦ With large LCD, easy to read 3 colors backlight. ♦ With WHO BP classification indicator.
- ◆ Display average of the three most recent measurements.
- ♦ 90 memories recall.
- ◆ Irregular Heartbeat Detection (IHD)
- ♦ Automatically power off after no use for 1 minute.
- ◆ Date/Time display
- ◆ AC/DC adapter.
- ◆ Voice (option).

MODEL:FT-C22Y-V