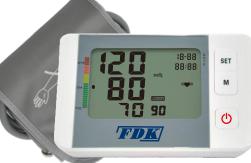

# ARM FULLY AUTOMATICS BLOOD PRESSURE MONITOR

ARM FULLY AUTOMATIC DIGITAL

#### **FEATURES:**

- ◆ Accurate result detected by oscillograph.
- ◆ Automatically complete inflation ,
- measuring and deflation.
- ◆ Display pressure and pulse at the same time.
- ♦ With large LCD, easy to read 3 colors backlight. ♦ With WHO BP classification indicator.
- ◆ Display average of the three most recent measurements.
- ♦ 90 memories recall.
- ◆ Irregular Heartbeat Detection (IHD)
- ♦ Automatically power off after no use for 1 minute.
- ◆ Date/Time display
- ◆ AC/DC adapter.
- ◆ Voice (option).

MODEL:FT-C22Y-V