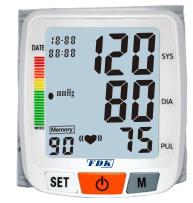

### WRIST FULLY AUTOMATIC DIGITAL **BLOOD PRESSURE MONITOR**

FDK

DATE 18-88

88:88

■ mmHg

Memory

- ◆ Accurate result detected by oscillograph
- ◆ Automatically complete inflation , measuring and deflation
- ◆ Display pressure and pulse at the same time
- ◆ With large LCD, easy to read
- ♦ With WHO BP classification indicator
  ♦ Display average of the three most recent measurements
- ◆ 90 memories recall
- ♦ Irregular Heartbeat Detection (IHD)
- ◆ Automatically power off after no use for 1 minute
- ◆ Date/Time display
- ◆ 3 colors backlight (option).
- ◆ Voice (option).

FDK

WRIST FULLY AUTOMATIC DIGITAL **BLOOD PRESSURE MONITOR** 

FDK

DATE 18-88

88:88

mmHg

Memory

**SET** 

SET

M

也

- ◆ Display pressure and pulse at the same time
- ♦ With large LCD, easy to read
- ♦ With WHO BP classification indicator
  ♦ Display average of the three most recent measurements
- ♦ 90 memories recall
- ♦ Irregular Heartbeat Detection (IHD)
- ◆ Automatically power off after no use for 1 minute
- ◆ Date/Time display
- ◆ 3 colors backlight (option).
- ◆ Voice (option).