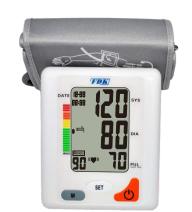

# ARM FULLY AUTOMATICS BLOOD PRESSURE MONITOR

ARM FULLY AUTOMATIC DIGITAL

#### **FEATURES:**

- ◆ Accurate result detected by oscillograph.
- ◆ Automatically complete inflation ,
- measuring and deflation.
- ◆ Display pressure and pulse at the same time.
- ♦ With large LCD, easy to read 3 colors backlight. ♦ With WHO BP classification indicator.
- ◆ Display average of the three most recent measurements.
- ♦ 90 memories recall.
- ◆ Irregular Heartbeat Detection (IHD)
- ♦ Automatically power off after no use for 1 minute.
- ◆ Date/Time display
- ◆ AC/DC adapter.
- ◆ Voice (option).