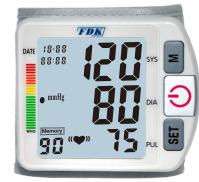

#### **FEATURES:**

- ◆ Accurate result detected by oscillograph
- ◆ Automatically complete inflation , measuring and deflation
- ◆ Display pressure and pulse at the same time
- ◆ With large LCD, easy to read
- ♦ With WHO BP classification indicator
  ♦ Display average of the three most recent measurements
- ◆ 90 memories recall
- ♦ Irregular Heartbeat Detection (IHD)
- ◆ Automatically power off after no use for 1 minute
- ◆ Date/Time display
- ◆ 3 colors backlight (option).
- ◆ Voice (option).