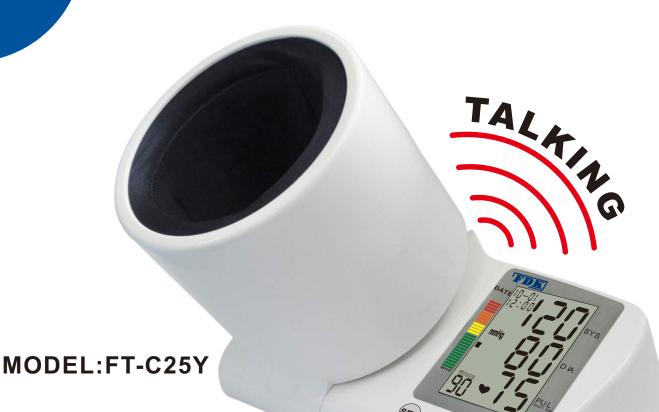

# ARM FULLY AUTOMATICS BLOOD PRESSURE MONITOR

ARM FULLY AUTOMATIC DIGITAL

#### **FEATURES:**

- ◆ Accurate result detected by oscillograph.
- ◆ Automatically complete inflation ,
- measuring and deflation.
- ◆ Display pressure and pulse at the same time.
- ♦ With large LCD, easy to read 3 colors backlight. ♦ With WHO BP classification indicator.
- ◆ Display average of the three most recent measurements.
- ♦ 90 memories recall.
- ◆ Irregular Heartbeat Detection (IHD)
- ♦ Automatically power off after no use for 1 minute.
- ◆ Date/Time display
- ◆ AC/DC adapter.
- ◆ Voice (option).

MODEL:FT-C22Y-V