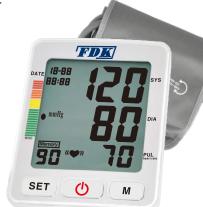

# ARM FULLY AUTOMATICS BLOOD PRESSURE MONITOR

ARM FULLY AUTOMATIC DIGITAL

#### **FEATURES:**

- ◆ Accurate result detected by oscillograph.
- ◆ Automatically complete inflation ,
- measuring and deflation.
- ◆ Display pressure and pulse at the same time.
- ♦ With large LCD, easy to read 3 colors backlight. ♦ With WHO BP classification indicator.
- ◆ Display average of the three most recent measurements.
- ♦ 90 memories recall.
- ◆ Irregular Heartbeat Detection (IHD)
- ♦ Automatically power off after no use for 1 minute.
- ◆ Date/Time display
- ◆ AC/DC adapter.
- ◆ Voice (option).

MODEL:FT-C22Y-V