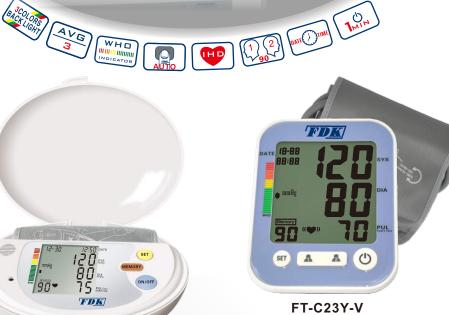

#### **FEATURES:**

- ◆ Accurate result detected by oscillograph.
- ◆ Automatically complete inflation ,
- measuring and deflation.
- ◆ Display pressure and pulse at the same time.
- ♦ With large LCD, easy to read 3 colors backlight. ♦ With WHO BP classification indicator.
- ◆ Display average of the three most recent measurements.
- ♦ 90 memories recall.
- ◆ Irregular Heartbeat Detection (IHD)
- ♦ Automatically power off after no use for 1 minute.
- ◆ Date/Time display
- ◆ AC/DC adapter.
- ◆ Voice (option).

MODEL:FT-C22Y-V