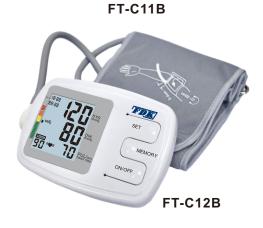

## **ARM FULLY AUTOMATIC DIGITAL BLOOD PRESSURE MONITOR**

#### **FEATURES:**

- ◆ Accurate result detected by oscillograph
- ◆ Automatically complete inflation , measuring and deflation
- ◆ Display pressure and pulse at the same time
- ◆ With large LCD, easy to read
- ♦ With WHO BP classification indicator
  ♦ Display average of the three most recent measurements
- ◆ 90 memories recall
- ♦ Irregular Heartbeat Detection (IHD)
- ◆ Automatically power off after no use for 1 minute
- ◆ Date/Time display
- ◆ 3 colors backlight (option).
- ◆ Voice (option).