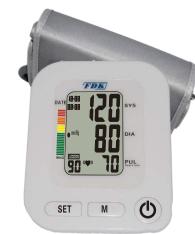

#### **FEATURES:**

- ◆ Accurate result detected by oscillograph
- ◆ Automatically complete inflation , measuring and deflation
- ◆ Display pressure and pulse at the same time
- ◆ With large LCD, easy to read
- ♦ With WHO BP classification indicator
  ♦ Display average of the three most recent measurements
- ◆ 90 memories recall
- ♦ Irregular Heartbeat Detection (IHD)
- ◆ Automatically power off after no use for 1 minute
- ◆ Date/Time display
- ◆ 3 colors backlight (option).
- ◆ Voice (option).

FT-C13B-V (touch button)

FT-C21Y

FT-C15B-V

**ARM FULLY AUTOMATIC DIGITAL BLOOD PRESSURE MONITOR** 

4 4

**FEATURES:** 

- ◆ Accurate result detected by oscillograph
- ◆ Automatically complete inflation , measuring and deflation
- ◆ Display pressure and pulse at the same time
- ◆ With large LCD, easy to read
- ◆ With WHO BP classification indicator
- ◆ Display average of the three most recent measurements
- ◆ 90 memories recall
- ♦ Irregular Heartbeat Detection (IHD)
- ◆ Automatically power off after no use for 1 minute
- ◆ Date/Time display
- ◆ 3 colors backlight (option).
- ◆ Voice (option).

FT-C14B-V

FT-C15B

FT-C12B-V