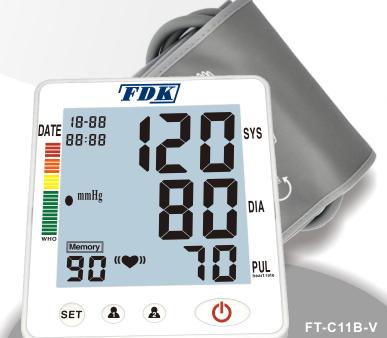

## **ARM FULLY AUTOMATIC DIGITAL BLOOD PRESSURE MONITOR**

#### **FEATURES:**

- ◆ Accurate result detected by oscillograph
- ◆ Automatically complete inflation , measuring and deflation
- ◆ Display pressure and pulse at the same time
- ◆ With large LCD, easy to read
- ♦ With WHO BP classification indicator
  ♦ Display average of the three most recent measurements
- ◆ 90 memories recall
- ♦ Irregular Heartbeat Detection (IHD)
- ◆ Automatically power off after no use for 1 minute
- ◆ Date/Time display
- ◆ 3 colors backlight (option).
- ◆ Voice (option).