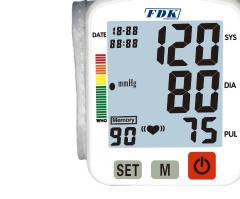

### WRIST FULLY AUTOMATIC DIGITAL **BLOOD PRESSURE MONITOR**

FDK

DATE 18-88

88:88

■ mmHg

Memory

- ◆ Accurate result detected by oscillograph
- ◆ Automatically complete inflation , measuring and deflation
- ◆ Display pressure and pulse at the same time
- ◆ With large LCD, easy to read
- ♦ With WHO BP classification indicator
  ♦ Display average of the three most recent measurements
- ◆ 90 memories recall
- ♦ Irregular Heartbeat Detection (IHD)
- ◆ Automatically power off after no use for 1 minute
- ◆ Date/Time display
- ◆ 3 colors backlight (option).
- ◆ Voice (option).

FDK

WRIST FULLY AUTOMATIC DIGITAL **BLOOD PRESSURE MONITOR** 

FDK

DATE 18-88

88:88

mmHg

Memory

**SET** 