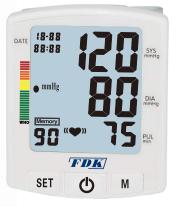

### WRIST FULLY AUTOMATIC DIGITAL **BLOOD PRESSURE MONITOR**

FDK

DATE 18-88

88:88

■ mmHg

Memory

- ◆ Accurate result detected by oscillograph
- ◆ Automatically complete inflation , measuring and deflation
- ◆ Display pressure and pulse at the same time
- ◆ With large LCD, easy to read
- ♦ With WHO BP classification indicator
  ♦ Display average of the three most recent measurements
- ◆ 90 memories recall
- ♦ Irregular Heartbeat Detection (IHD)
- ◆ Automatically power off after no use for 1 minute
- ◆ Date/Time display
- ◆ 3 colors backlight (option).
- ◆ Voice (option).

FDK

WRIST FULLY AUTOMATIC DIGITAL **BLOOD PRESSURE MONITOR** 

FDK

DATE 18-88

88:88

mmHg

Memory

**SET** 

SET

M

也

- ◆ Display pressure and pulse at the same time
- ♦ With large LCD, easy to read
- ♦ With WHO BP classification indicator
  ♦ Display average of the three most recent measurements
- ♦ 90 memories recall
- ♦ Irregular Heartbeat Detection (IHD)
- ◆ Automatically power off after no use for 1 minute
- ◆ Date/Time display
- ◆ 3 colors backlight (option).
- ◆ Voice (option).