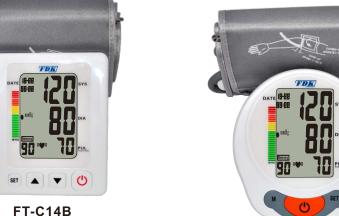

FT-C13B-V (touch button)

FT-C21Y

FT-C15B-V

**ARM FULLY AUTOMATIC DIGITAL BLOOD PRESSURE MONITOR** 

4 4

**FEATURES:** 

- ◆ Accurate result detected by oscillograph
- ◆ Automatically complete inflation , measuring and deflation
- ◆ Display pressure and pulse at the same time
- ◆ With large LCD, easy to read
- ◆ With WHO BP classification indicator
- ◆ Display average of the three most recent measurements
- ◆ 90 memories recall
- ♦ Irregular Heartbeat Detection (IHD)
- ◆ Automatically power off after no use for 1 minute
- ◆ Date/Time display
- ◆ 3 colors backlight (option).
- ◆ Voice (option).

FT-C14B-V

FT-C15B

FT-C12B-V