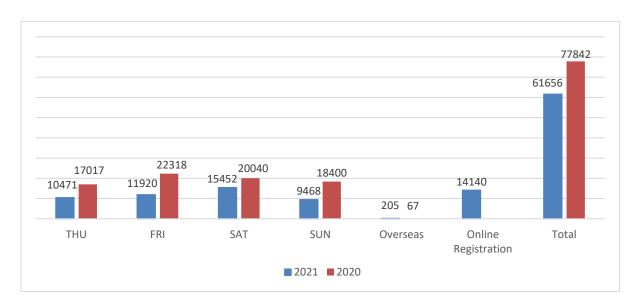

## 2021 Visitors

| Visitors | Number |
|----------|--------|
| Domestic | 61,451 |
| Overseas | 205    |
| Total    | 61,656 |

| Total Visits | Each Floor Visits             | Badge                                    |
|--------------|-------------------------------|------------------------------------------|
| 185,661      | 1 <sup>st</sup> Floor:78,887  | On-site Registration Visitors: 47,516    |
|              | 4 <sup>th</sup> Floor:106,777 | Online Pre-registration Visitors: 14,140 |

## 2020 Visitors

| Visitors | Number |
|----------|--------|
| Domestic | 77,775 |
| Overseas | 67     |
| Total    | 77,842 |

| Total Visits                                                              | Each Floor Visits                                                                  | Badge            |
|---------------------------------------------------------------------------|------------------------------------------------------------------------------------|------------------|
| 1 <sup>st</sup> Floor: 76,199<br>159,257<br>4 <sup>th</sup> Floor: 83,058 | 1 <sup>st</sup> Floor Exhibitors: 4,880<br>4 <sup>th</sup> Floor Exhibitors: 5,840 |                  |
|                                                                           | 4                                                                                  | Visitors: 77,842 |