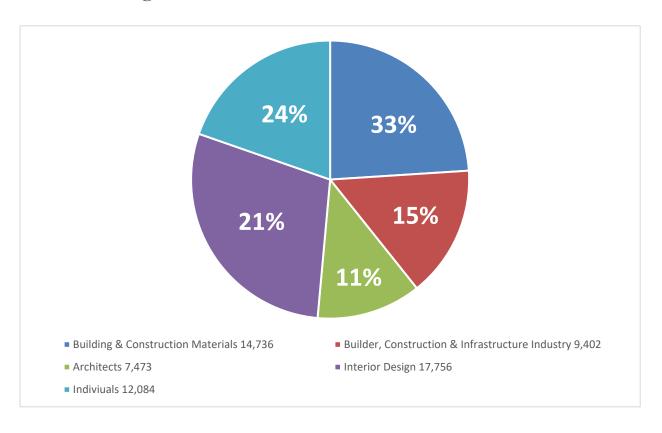

# **2021 Taipei Building Show**

## Statistical Analysis

## **Visitors Background**



## **Background Analysis of Daily Visitors**



## 2021 Taipei Building Show

#### Statistical Analysis

## **Annual Daily Registration Numbers**



## **Analysis of Daily Visits**



## **Countries of Overseas Visitors**

#### **From 21 Countries**

China, USA, Japan, Malaysia, Singapore, Vietnam, Myanmar, Australia, Philippines, United Kingdom, Canada, France, Brazil, Korea, Germany, Greece, Thailand, Chile, Laos, Turkey, United Arab Emirates.

# **2021 Taipei Building Show**

## Statistical Analysis

#### 2021 Exhibitors

| Nationality | Exhibitors | Booths |
|-------------|------------|--------|
| Domestic    | 466        | 2,088  |
| Overseas    | 10         | 46     |
| Total       | 476        | 2,134  |

## 2021 Visitors

| Visitors | Number |
|----------|--------|
| Domestic | 6