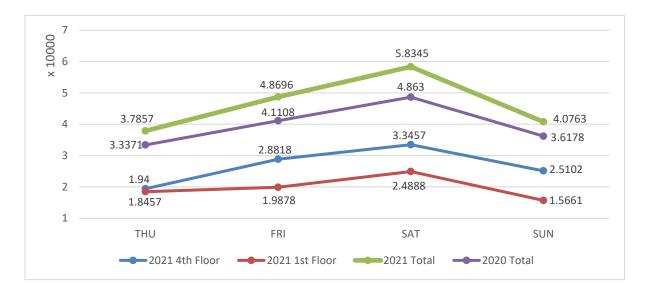

## 2021 Visitors

| Visitors | Number |
|----------|--------|
| Domestic | 61,451 |
| Overseas | 205    |
| Total    | 61,656 |

| Total Visits | Each Floor Visits             | Badge                                    |
|--------------|-------------------------------|------------------------------------------|
| 185,661      | 1 <sup>st</sup> Floor:78,887  | On-site Registration Visitors: 47,516    |
|              | 4 <sup>th</sup> Floor:106,777 | Online Pre-registration Visitors: 14,140 |

## 2020 Visitors

| Visitors | Number |
|----------|--------|
| Domestic | 77,775 |
| Overseas | 67     |
| Total    | 77,842 |

| Total Visits                                                              | Each Floor Visits                                                                  | Badge            |
|---------------------------------------------------------------------------|------------------------------------------------------------------------------------|------------------|
| 1 <sup>st</sup> Floor: 76,199<br>159,257<br>4 <sup>th</sup> Floor: 83,058 | 1 <sup>st</sup> Floor Exhibitors: 4,880<br>4 <sup>th</sup> Floor Exhibitors: 5,840 |                  |
|                                                                           | 4                                                                                  | Visitors: 77,842 |