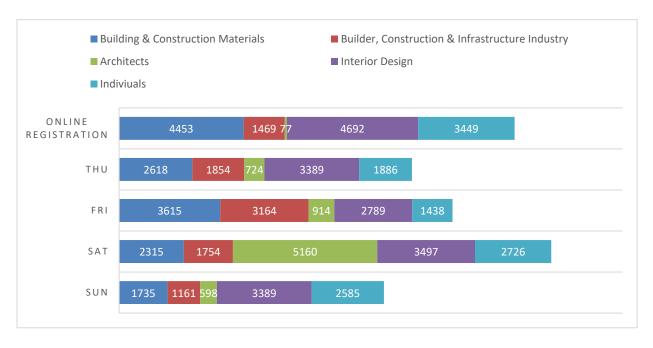

# **2021 Taipei Building Show**

## Statistical Analysis

## **Visitors Background**



## **Background Analysis of Daily Visitors**



## 2021 Taipei Building Show

#### Statistical Analysis

## **Annual Daily Registration Numbers**



## **Analysis of Daily Visits**



## **Countries of Overseas Visitors**

#### **From 21 Countries**

China, USA, Japan, Malaysia, Singapore, Vietnam, Myanmar, Australia, Philippines, United Kingdom, Canada, France, Brazil, Korea, Germany, Greece, Thailand, Chile, Laos, Turkey, United Arab Emirates.

# **2021 Taipei Building Show**

## Statistical Analysis

#### 2021 Exhibitors

| Nationality | Exhibitors | Booths |
|-------------|------------|--------|
| Domestic    | 466        | 2,088  |
| Overseas    | 10         | 46     |
| Total       | 476        | 2,134  |

## 2021 Visitors

| Visitors | Number |
|----------|--------|
| Domestic | 61,451 |
| Overseas | 205    |
| Total    | 61,65