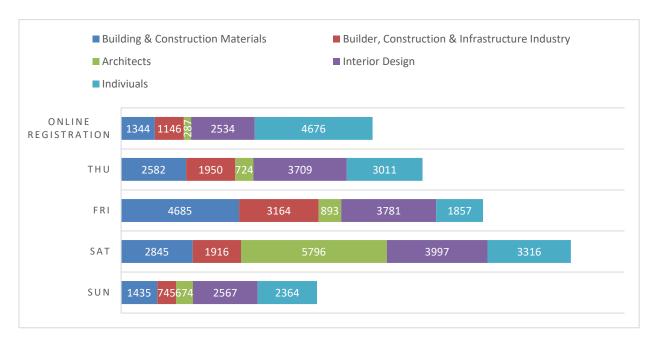

# **2022 Taipei Building Show**

### Statistical Analysis

### **Visitors Background**



## **Background Analysis of Daily Visitors**



## 2022 Taipei Building Show

Statistical Analysis

## **Annual Daily Registration Numbers**



### **Analysis of Daily Visits**



### **Countries of Overseas Visitors**

#### **From 34 Countries**

USA, Singapore, Japan, China, Malaysia, Canada, Nigeria, Korea, Germany, Australia, Philippines, Vietnam, Indonesia, India, Thailand, Sweden, Switzerland, Spain, Portugal, Panama, Myanmar, Italy, Belgium, Ukraine, Russia, Brazil, France, Greece, Romania, Bangladesh, Turkey, Armenia, Tunisia, Qatar.

# 2022 Taipei Building Show

### Statistical Analysis

### 2022 Exhibitors

| Nationality | Exhibitors | Booths |
|-------------|------------|--------|
| Domestic    | 481        | 2,253  |
| Overseas    | 10         | 51     |
| Total       | 491        | 2,304  |

### 2022 Visitors

| Visitors