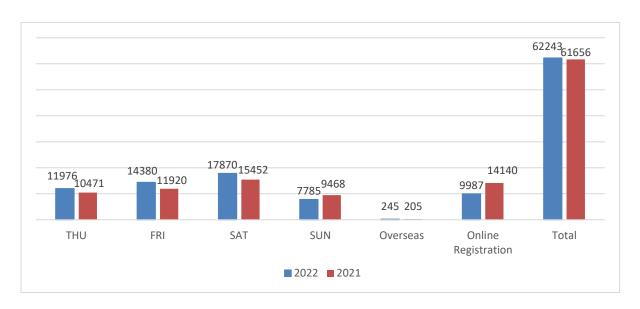

## **Annual Daily Registration Numbers**

### **Analysis of Daily Visits**

### 2022 Visitors

| Visitors | Number |
|----------|--------|
| Domestic | 61,998 |
| Overseas | 245    |
| Total    | 62,243 |

| Total Visits | Each Floor Visits             | Badge                                   |
|--------------|-------------------------------|-----------------------------------------|
| 190,077      | 1 <sup>st</sup> Floor:78,459  | On-site Registration Visitors: 52,256   |
|              | 4 <sup>th</sup> Floor:111,618 | Online Pre-registration Visitors: 9,987 |

### **2021 Visitors**

| Visitors | Number |
|----------|--------|
| Domestic | 61,451 |
| Overseas | 205    |
| Total    | 61,656 |

| Total Visits | Each Floor Visits                                             | Badge                                                                          |
|--------------|---------------------------------------------------------------|--------------------------------------------------------------------------------|
| 185,661      | 1 <sup>st</sup> Floor:78,887<br>4 <sup>th</sup> Floor:106,777 | On-site Registration Visitors: 47,516 Online Pre-registration Visitors: 14,140 |