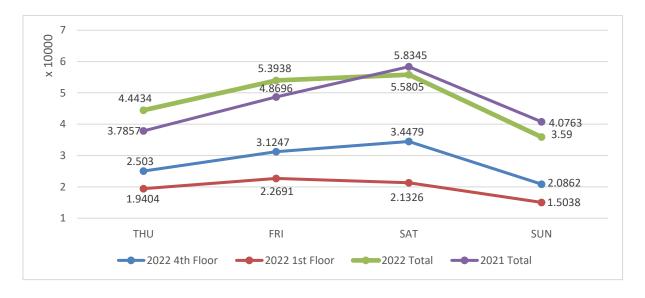

### **Analysis of Daily Visits**

### 2022 Visitors

| Visitors | Number |
|----------|--------|
| Domestic | 61,998 |
| Overseas | 245    |
| Total    | 62,243 |

| Total Visits | Each Floor Visits             | Badge                                   |
|--------------|-------------------------------|-----------------------------------------|
| 190,077      | 1 <sup>st</sup> Floor:78,459  | On-site Registration Visitors: 52,256   |
|              | 4 <sup>th</sup> Floor:111,618 | Online Pre-registration Visitors: 9,987 |

### **2021 Visitors**

| Visitors | Number |
|----------|--------|
| Domestic | 61,451 |
| Overseas | 205    |
| Total    | 61,656 |

| Total Visits | Each Floor Visits                                             | Badge                                                                          |
|--------------|---------------------------------------------------------------|--------------------------------------------------------------------------------|
| 185,661      | 1 <sup>st</sup> Floor:78,887<br>4 <sup>th</sup> Floor:106,777 | On-site Registration Visitors: 47,516 Online Pre-registration Visitors: 14,140 |