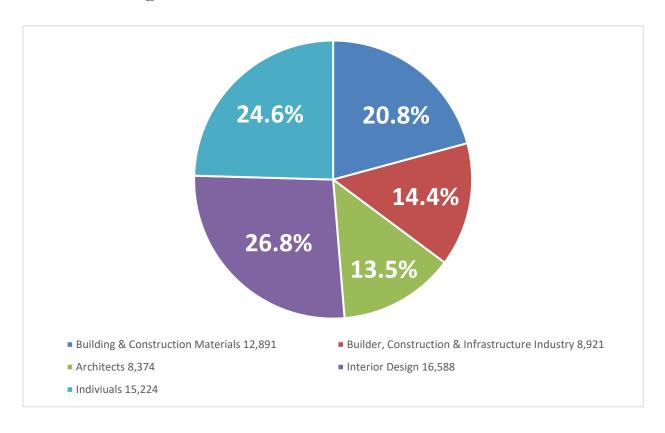

# **2022 Taipei Building Show**

### Statistical Analysis

### **Visitors Background**



## **Background Analysis of Daily Visitors**



## 2022 Taipei Building Show

Statistical Analysis

## **Annual Daily Registration Numbers**



### **Analysis of Daily Visits**



### **Countries of Overseas Visitors**

#### **From 34 Countries**

USA, Singapore, Japan, China, Malaysia, Canada, Nigeria, Korea, Germany, Australia, Philippines, Vietnam, Indonesia, India, Thailand, Sweden, Switzerland, Spain, Portugal, Panama, Myanmar, Italy, Belgium, Ukraine, Russia, Brazil, France, Greece, Romania, Bangladesh, Turkey, Armenia, Tunisia, Qatar.

# 2022 Taipei Building Show

### Statistical Analysis

### 2022 Exhibitors

| Nationality | Exhibitors | Booths |
|-------------|------------|--------|
| Domestic    | 481        | 2,253  |
| Overseas    | 10         | 51     |
| Total       | 491