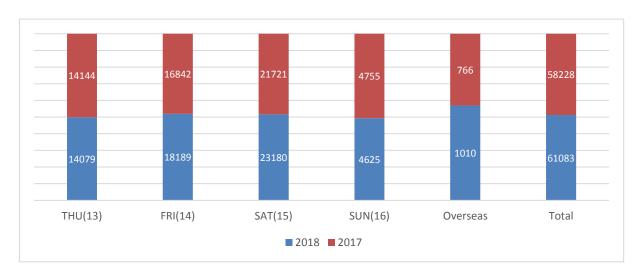

## **Annual Visitor Numbers**

## 2018 Visitors

| Visitors | Number |
|----------|--------|
| Domestic | 60,073 |
| Overseas | 1,010  |
| Total    | 61,083 |

| Total Visits | Visits Analysis     | Badge & Calculation                                   |
|--------------|---------------------|-------------------------------------------------------|
| 330,000      | Exhibitors: 110,000 | 10,719 badges x 4 days x reused 2.5 times<br>=100,700 |
|              | Visitors: 220,000   | 33-11=22                                              |

## 2017 Visitors

| Nationality | Exhibitors | Booths | Visitors | Number |
|-------------|------------|--------|----------|--------|
| Domestic    | 509        | 1,931  | Domestic | 57,462 |
| Overseas    | 15         | 43     | Overseas | 639    |
| China       | 42         | 58     | China    | 127    |
| Total       | 566        | 2,032  | Total    | 58,228 |