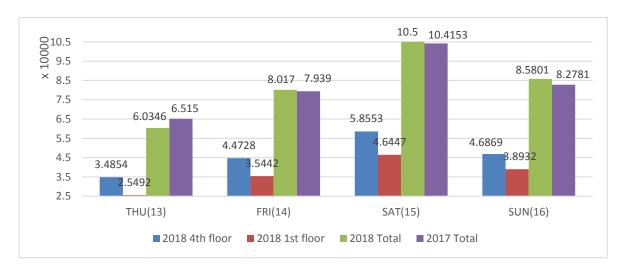

# **2018 Taipei Building Show**

## Statistical Analysis

## Visitors Background



## **Background Analysis of Daily Visitors**



# 2018 Taipei Building Show

#### Statistical Analysis

## **Annual Visitor Numbers**



## **Analysis of Daily Visits**



## **Countries of Overseas Visitors**

#### **From 27 Countries**

Japan, China, Malaysia, Mongolia, Philippines, USA, Singapore, Vietnam, Thailand, Russia, Korea, Italy, Canada, Indonesia, South Africa, Austria, UK, India, Australia, Greece, Jordan, Germany, Turkey, Egypt, Portugal and Ukraine.

# **2018 Taipei Building Show**

## Statistical Analysis

## 2018 Exhibitors

**Total** 

# NationalityExhibitorsBoothsDomestic5082,163Overseas44114

552

## 2018 Visitors

| Visitors | Number |
|----------|--------|
| Domestic | 60,073 |
| Overseas | 1,010  |
| Total    | 61,083 |

| Total Visits | Visits Analysis     | Badge & Calculation                                   |
|--------------|---------------------|-------------------------------------------------------|
| 330,000      | Exhibitor