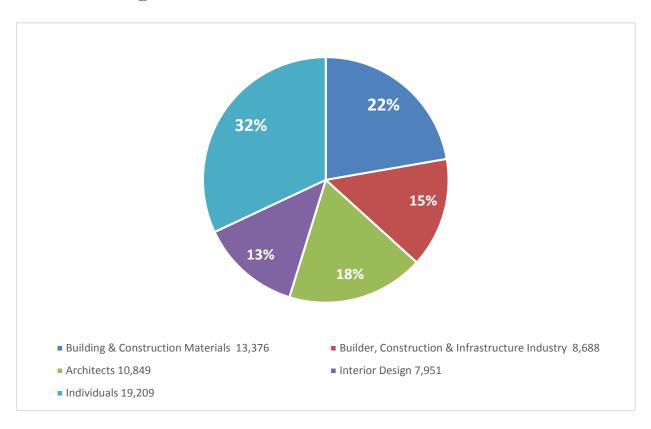

# **2018 Taipei Building Show**

## Statistical Analysis

## Visitors Background



## **Background Analysis of Daily Visitors**



# 2018 Taipei Building Show

#### Statistical Analysis

## **Annual Visitor Numbers**



## **Analysis of Daily Visits**



## **Countries of Overseas Visitors**

#### **From 27 Countries**

Japan, China, Malaysia, Mongolia, Philippines, USA, Singapore, Vietnam, Thailand, Russia, Korea, Italy, Canada, Indonesia, South Africa, Austria, UK, India, Australia, Greece, Jordan, Germany, Turkey, Egypt, Portugal and Ukraine.

# **2018 Taipei Building Show**

## Statistical Analysis

## 2018 Exhibitors

**Total** 

# NationalityExhibitorsBoothsDomestic5082,163Overseas44114

552

## 2018 Visitors

| Visitors | Number |
|----------|--------|
| Domestic | 60,073 |
| Overseas | 1,010  |
| Total    | 61,083 |

| Total Visits | Visits Analysis     | Badge