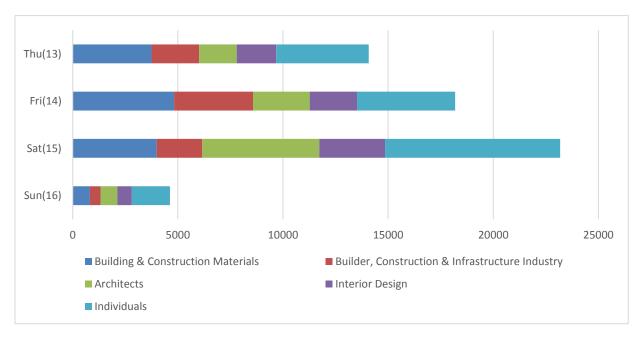

# **2018 Taipei Building Show**

## Statistical Analysis

## Visitors Background



## **Background Analysis of Daily Visitors**



# 2018 Taipei Building Show

#### Statistical Analysis

## **Annual Visitor Numbers**



## **Analysis of Daily Visits**



## **Countries of Overseas Visitors**

#### **From 27 Countries**

Japan, China, Malaysia, Mongolia, Philippines, USA, Singapore, Vietnam, Thailand, Russia, Korea, Italy, Canada, Indonesia, South Africa, Austria, UK, India, Australia, Greece, Jordan, Germany, Turkey, Egypt, Portugal and Ukraine.

# **2018 Taipei Building Show**

## Statistical Analysis

## 2018 Exhibitors

**Total** 

# NationalityExhibitorsBoothsDomestic5082,163Overseas44114

552

## 2018 Visitors

| Visitors | Number |
|----------|--------|
| Domestic | 60,073 |
| Overseas | 1,010  |
| Total    | 61,083 |

| Total Visits | Visits Analysis     | Badge & Calculation