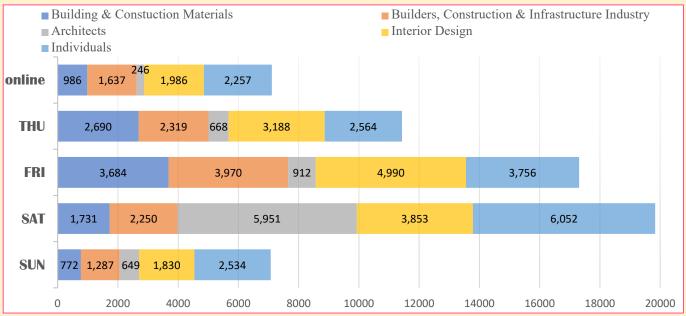

## **Idetity of Daily Visitors**

#### Remark:

On Saturday, when the Architect Festival be held on, there were up to 2,891 architects attending, accompanied by 2,387 family members. Additionally, 673 individuals opted for on-site registration, bringing the total count to 5,951 attendees. On Sunday, entry requirements were changed to allow unrestricted access without the need for registration after 1:00 PM.