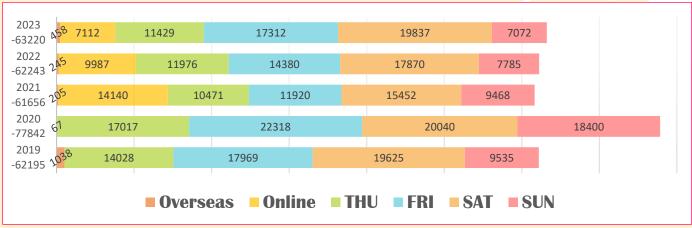

## **Annual Daily Registration Numbers**

#### Remark:

Physical badges were not reclaimed or reused.

After 1:00 PM on December 10, 2023, entry was allowed without the need for badge exchange.

#### Data Statistics of 2023:

| Exhibitors of 2023                                                                                                        | Visitors of 2023                                                                                                                          |
|---------------------------------------------------------------------------------------------------------------------------|-------------------------------------------------------------------------------------------------------------------------------------------|
| There are a total of $498$ manufacturing companies, with $2,373$ booths in total.                                         | Total of 63,220 visitors during the show.                                                                                                 |
| There are <b>481 Domestic Exhibitors</b> occupying 2,318 booths, while <b>17 Overseas Manufacturers</b> occupy 55 booths. | Number of Visitors:  ◆ Domestic Visitors: 62,762  ◆ Overseas Buyers: 458  ◆ On-site Registratio: 56,108  ◆ Pre-registration online: 7,112 |
| Exhibitors from 24 Countries                                                                                              | <b>Total Attendance in the Venue</b>                                                                                                      |
| A Direct Participation                                                                                                    |                                                                                                                                           |
| ◆ Direct Participation:                                                                                                   | Reached a count of                                                                                                                        |
| China, USA, Japan, Indonesia, Singapore, Malaysia, Thailand, Spanish, Korea.                                              | Reached a count of 195,006 Attendees!!!                                                                                                   |
| China, USA, Japan, Indonesia, Singapore, Malaysia,                                                                        | 195,006                                                                                                                                   |

## **Data Statistics of 2022:**

| Exhibitors of 2022                                                                                                           | Visitors of 2022                                                                                                                          |
|------------------------------------------------------------------------------------------------------------------------------|-------------------------------------------------------------------------------------------------------------------------------------------|
| There are a total of $491$ manufacturing companies, with $2,304$ booths in total.                                            | Total of <b>62,243</b> visitors during the show.                                                                                          |
| There are 481 Domestic Exhibitors occupying 2,253 booths, while 10 Overseas Manufacturers occupy 51 booths.                  | Number of Visitors:  ◆ Domestic Visitors: 61,998  ◆ Overseas Buyers: 245  ◆ On-site Registratio: 52,256  ◆ Pre-registration online: 9,987 |
|                                                                                                                              |                                                                                                                                           |
| Exhibitors from 21 Countries                                                                                                 | <b>Total Attendance in the Venue</b>                                                                                                      |
| Exhibitors from 21 Countries  ◆ Direct Participation: China, USA, Japan, Indonesia, Somaliland, Eswatini, Thailand, Spanish. | Total Attendance in the Venue  Total of 190,077 Attendees!!!                                                                              |
| ◆ Direct Participation: China, USA, Japan, Indonesia,                                                                        |                                                                                                                                           |