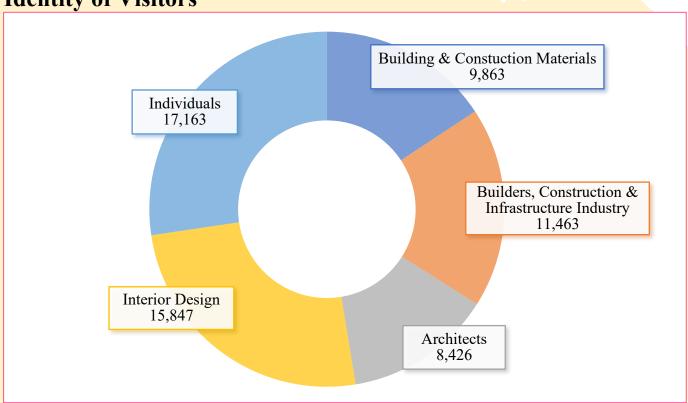

# Statistical Analysis of 2023 Taipei Building Show

**Identity of Visitors** 



## **Idetity of Daily Visitors**



#### Remark:

On Saturday, when the Architect Festival be held on, there were up to 2,891 architects attending, accompanied by 2,387 family members. Additionally, 673 individuals opted for on-site registration, bringing the total count to 5,951 attendees. On Sunday, entry requirements were changed to allow unrestricted access without the need for registration after 1:00 PM.

## 2023 TaiPei Building Show 12/7-第35屆台北國際建築建材暨產品展 1st & 4th Flo

## **Annual Daily Registration Numbers**



#### Remark:

Physical badges were not reclaimed or reused.

After 1:00 PM on December 10, 2023, entry was allowed without the need for badge exchange.

#### **Countries of Overseas Visitors (total of 36 countries):**

Japan, China, Hong Kong, Korea, Malaysia, Singapore, Ph