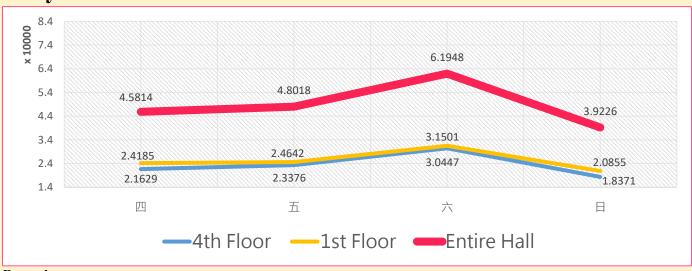

### **Daily Cumulative Visitor Count**

#### Remark:

The exhibition hall has installed infrared sensors to count the number of visitors entering the venue.

On December 10<sup>th</sup>, all entries were open to all without restrictions after 1:00 PM.