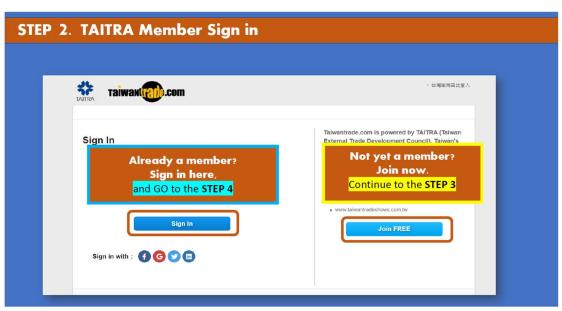

## Step 2:

- 1. You need to use the same email address as the one you list as "show contact" on the application form.
- 2. If you haven't become a TAITRA member, please click the right button "Join FREE"