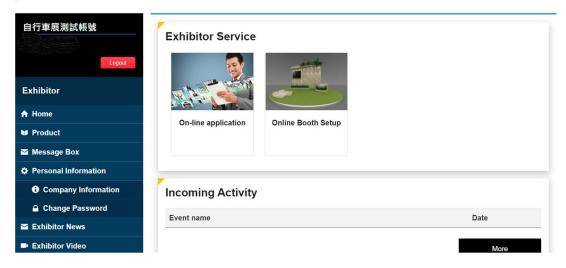

Step 3:

Step 4: Login your exhibitor account and begin use the service

Exhibitor