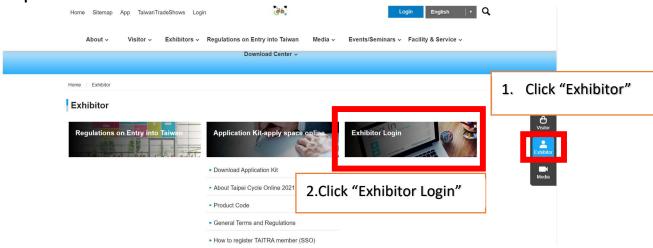

## Quick Start to login your Exhibitor's account

Before continuing login TAIPEI CYCLE website, exhibitors will be required to register as TAITRA members because we adopted the SSO (Single Sign-On) system in June 2020. If you are not able to login exhibitor's control panel, please register the TAITRA member account first.

Important: You need to use the same email address as the one you list as "show contact" on the application form.

## **Quick Start to login your exhibitor account:**

## Step 1:



## Step 2:



- 1. You need to use the same email address as the one you list as "show contact" on the application form.
- 2. If you haven't become a TAITRA member, please click the right button "Join FREE"

Step 3:



Step 4: Login your exhibitor account and begin use the service

Exhibitor