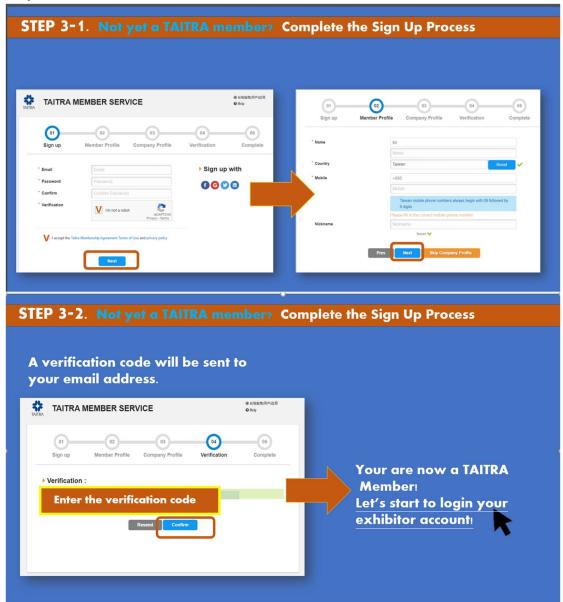

Step 3:

Step 4: Login your exhibitor account and begin use the service

Exhibitor