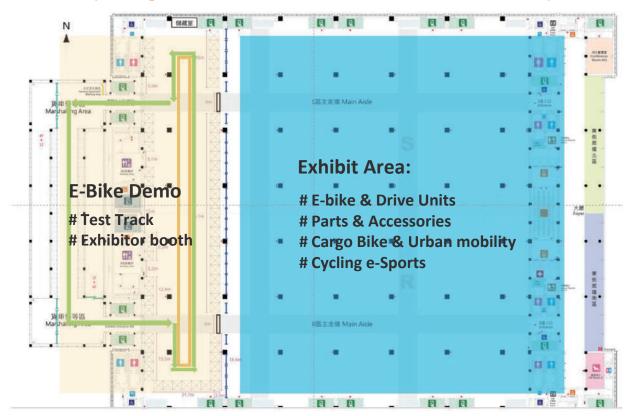

#### **E-Bike Demo Layout**

### E-Bike Demo Layout ( Orange Test-track 200m / Green Test-track 300m )