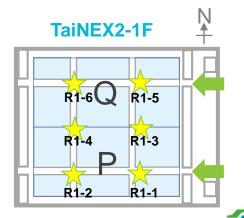

### **Roof flag**

Location: R1-1 \ R1-2 \ R2-3 \ R1-4 \ R1-5 \ R1-6 \ R4-1 \ R4-2 \ R4-3 \ R4-4 \ R4-5 \ R4-6

Size: 300cm (W) x 150cm (H)

• Amount : 1

Limited to 12 sponsors.

Exhibitor: NT\$ 63,000 Non-Exhibitor: NT\$94,500