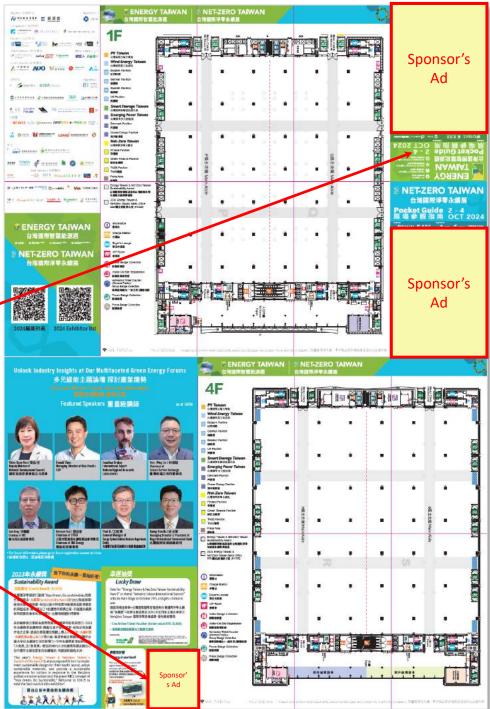

Limited to 3 sponsors.

Exhibitor NT\$35,700 Non-Exhibitor NT\$53,550

1F bookshelf schematic diagram