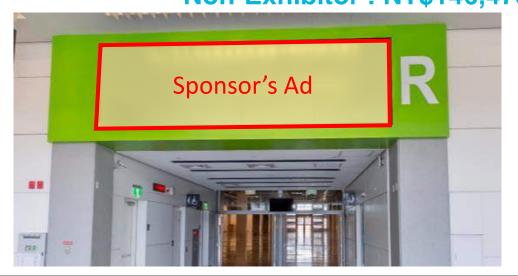

#### 4F RS area entrance e-banner

Location: B-2

• Size: 3840\*1080pixel

• File format: JPG \ PNG \ The duration for each slideshow is 10 seconds per slide.

Limited to 10 sponsors.

Exhibitor: NT\$97,650 Non-Exhibitor: NT\$146,475