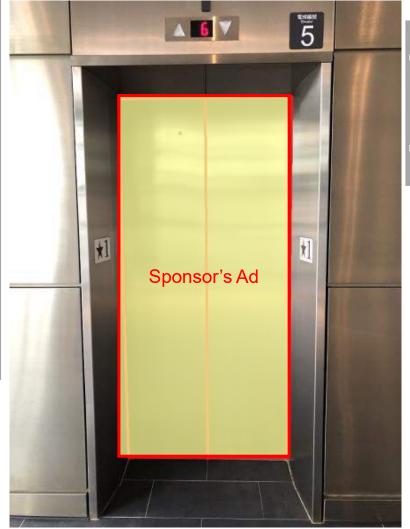

### Ad on elevator

Location: E-1 · E-2 · E-3 · E-4

• Size: 110cm (W) x 210cm (H)

Amount: B1 \ 1F \ 4F \, 4 sets per floor (1 set per elevator).

1 set consists of B1, 1F, and 4F, totaling 3 floors, Limited to 4 sponsors.

Exhibitor: NT\$97,650 Non-Exhibitor: NT\$146,475