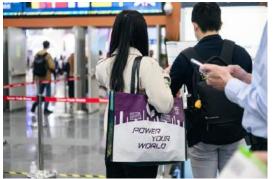

## Visitor show bag

Size: 45cm(W) x 31cm(H) x 11cm(D)

Amount: 5,000 pcs

Limited to 2 Sponsors.

\*Sponsor should provide the design of show bag before 6/7. The other side of show bag is for Energy Taiwan & Net-Zero Taiwan.

**Exhibitor : NT\$483,000** 

Non-Exhibitor: NT\$724,500