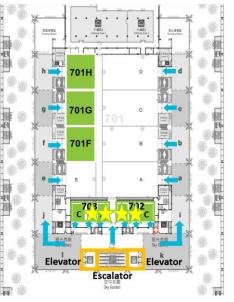

## TaiNEX 2, 7<sup>th</sup> Floor Meeting Room Floor plan

| Meeting Room<br>Package | Area<br>(Ping) | Room<br>Capacity<br>(Theater<br>Style) |
|-------------------------|----------------|----------------------------------------|
| 701F/701G/<br>701H      | 98             | 200                                    |
| 702C/703C               | 23             | 60                                     |
| 702A/702B/<br>703A/703B | 15             | 42                                     |

## 701F / 701G / 701H Meeting Room Package

**Location: 7th Floor, TaiNEX 2** 

Meeting Room 701F / 701G / 701H

- Area for each room: 98 Ping (324 sqm)
- Capacity for each room: 200 Seats in Theater Style

# **702A / 702B / 703A / 703B Meeting Room Package**

Meeting Room 702A/702B/703A/703B

- Area for each room: 15 Ping (51 sqm)
- Capacity for each room: 42 Seats in Theater Style

# **702C / 703C Meeting Room Package**

#### **Location: 7<sup>th</sup> Floor, TaiNEX 2**

Meeting Room 702C/703C

- Area for each room: 23 Ping (77 sqm)
- Capacity for each room: 60 Seats in Theater Style