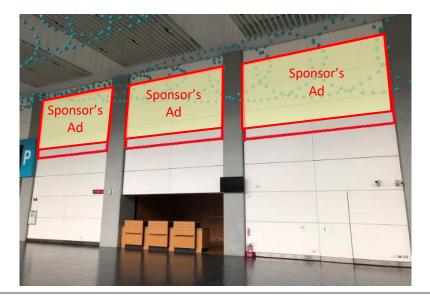

## P Area Hall Interior Horizontal Ad Location: W-1 · W-2 · W-3

Size: 503cm (W) x 315cm (H)
 Amount: Limited to 3 sponsors

exhibition KV below.

Exhibitor: NT\$97,650 Non-Exhibitor: NT\$146,475

## Q Area Hall Interior Horizontal Ad Location: W-4 · W-5 · W-6

Size: 503cm (W) x 315cm (H)
Amount: Limited to 3 sponsors

exhibition KV below.

Exhibitor: NT\$97,650 Non-Exhibitor: NT\$146,475