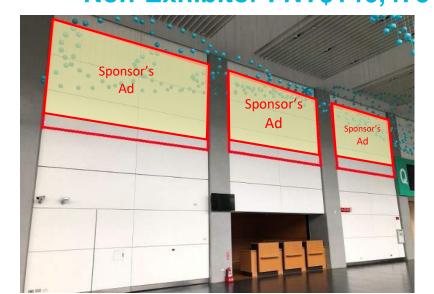

## P Area Hall Interior Horizontal Ad Location: W-1 · W-2 · W-3

Size: 503cm (W) x 315cm (H)
 Amount: Limited to 3 sponsors

exhibition KV below.

Exhibitor: NT\$97,650 Non-Exhibitor: NT\$146,475

## Q Area Hall Interior Horizontal Ad Location: W-4 · W-5 · W-6

Size: 503cm (W) x 315cm (H)
Amount: Limited to 3 sponsors

exhibition KV below.

Exhibitor: NT\$97,650 Non-Exhibitor: NT\$146,475