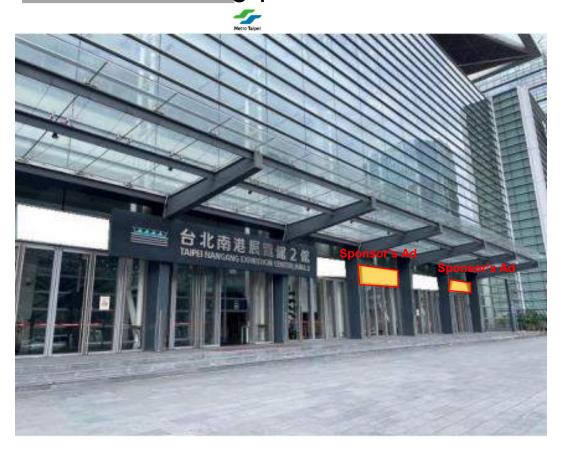

# **Outdoor Advertising**

# **TaiNEX2 East side main Entrance** banner Ad

Location: 0-1 \ 0-2 \ 0-3 \ 0-4

Size: 600cm(W) x 96.5cm(H)

File format: JPG, PNG

Limited to 4 sponsors.

Exhibitor: NT\$79,800

Non-Exhibitor: NT\$119,700

**Exhibitor special prize for 2 Ads:NT\$126.000** 