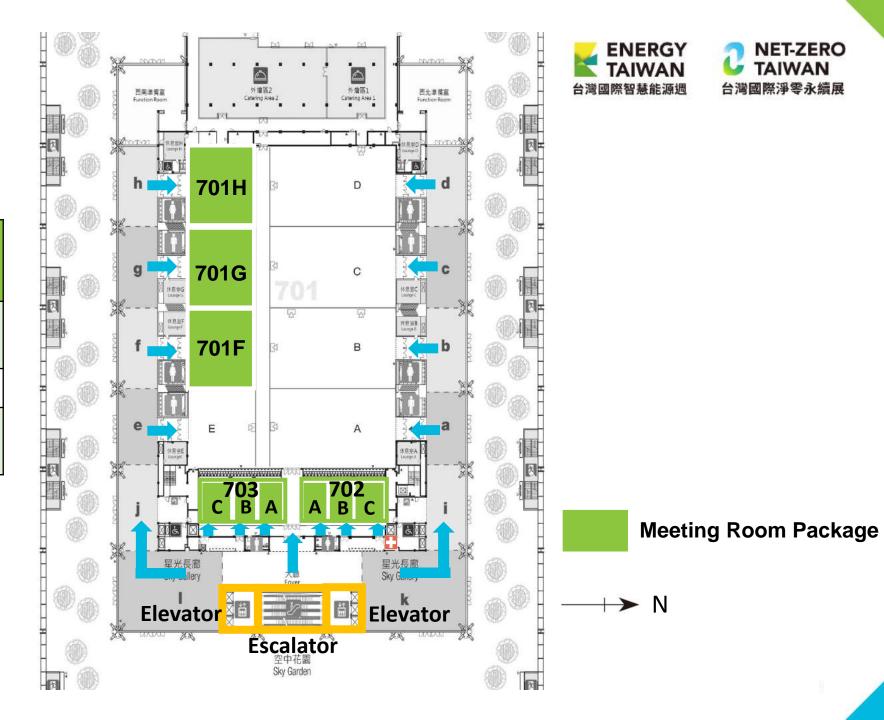

## TaiNEX 2, 7<sup>th</sup> Floor Meeting Room Floor plan

| Meeting Room<br>Package | Area<br>(Ping) | Room<br>Capacity<br>(Theater<br>Style) |
|-------------------------|----------------|----------------------------------------|
| 701F/701G/<br>701H      | 98             | 200                                    |
| 702C/703C               | 23             | 60                                     |
| 702A/702B/<br>703A/703B | 15             | 42                                     |

## 701F / 701G / 701H Meeting Room Package

**Location: 7th Floor, TaiNEX 2** 

Meeting Room 701F / 701G / 701H

- Area for each room: 98 Ping (324 sqm)
- Capacity for each room: 200 Seats in Theater Style

# **702A / 702B / 703A / 703B Meeting Room Package**

Meeting Room 702A/702B/703A/703B

- Area for each room: 15 Ping (51 sqm)
- Capacity for each room: 42 Seats in Theater Style

# **702C / 703C Meeting Room Package**

#### **Location: 7<sup>th</sup> Floor, TaiNEX 2**

Meeting Room 702C/703C

- Area for each room: 23 Ping (77 sqm)
- Capacity for each room: 60 Seats in Theater Style