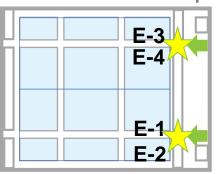

### Ad on elevator

Location: E-1 · E-2 · E-3 · E-4

• Size: 110cm (W) x 210cm (H)

Amount: B1 \ 1F \ 4F \, 4 sets per floor (1 set per elevator).

1 set consists of B1, 1F, and 4F, totaling 3 floors, Limited to 4 sponsors.

Exhibitor: NT\$97,650 Non-Exhibitor: NT\$146,475