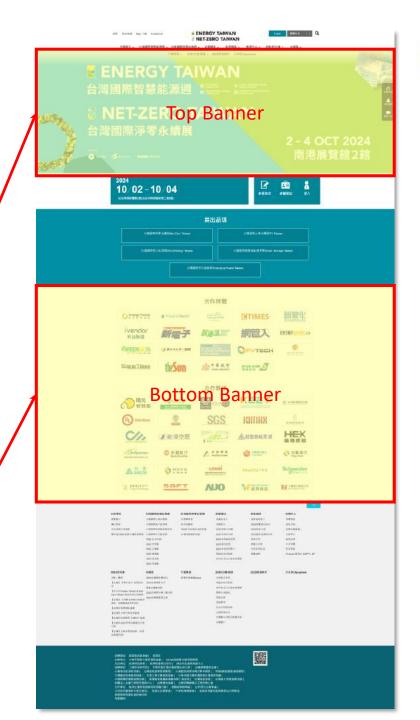

# **Brand Exposure** on Official Website

Best exposure page on official website

• Duration: Now to Mar. 31, 2025

Visitor: Over 25,000 Visitors

Page View: Over 900,000 page view

### **Top Banner**

• Size: 2,000(W) x 1,000(H) pixels Limited to 2 sponsors

Exhibitor: NT\$94,500 Non-Exhibitor: NT\$141,750

#### **Bottom Banner**

• Size: 170(W) x 70(H) pixels Limited to 10 sponsors

Exhibitor: NT\$31,500 Non-Exhibitor: NT\$47,250