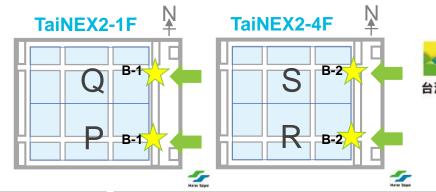

#### 1F PQ area entrance e-banner

**Location**: B-1

• Size: 3840\*1080pixel

• File format: JPG \ PNG \ The duration for each slideshow is 10 seconds per slide.

Limited to 10 sponsors.

Exhibitor: NT\$97,650 Non-Exhibitor: NT\$146,475

#### 4F RS area entrance e-banner

Location: B-2

• Size: 3840\*1080pixel

• File format: JPG \ PNG \ The duration for each slideshow is 10 seconds per slide.

Limited to 10 sponsors.

Exhibitor: NT\$97,650 Non-Exhibitor: NT\$146,475