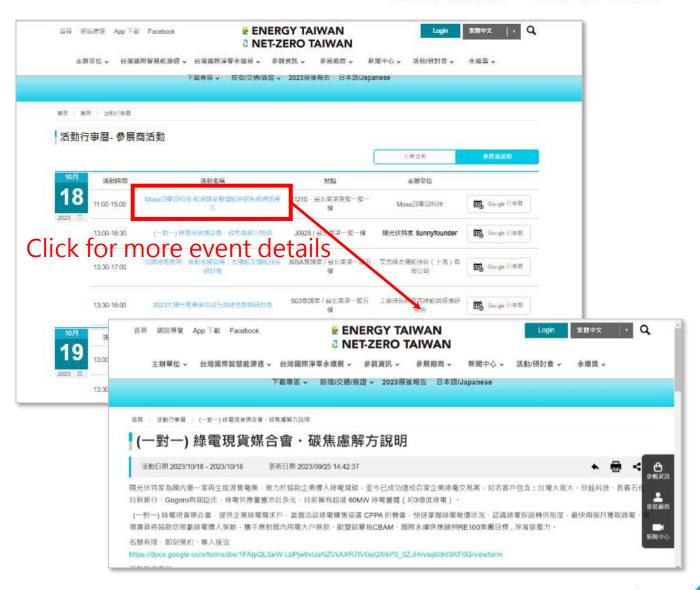

#### 今日焦點活動

2023台灣國際智慧能源週 X 台灣國際淨零永續展盛大開展產官學研共聚 展望淨零碳排未來商機

由外貿協會(TAITRA)與SEMI國際半導體產業協會旗下產業聯盟 - 綠能暨永續發展聯盟(GESA)共同主辦的「Energy Taiwan台灣國際智慧能源週」與「Net-Zero Taiwan台灣國際淨零永續展」將於今(18)日起至20日於台北南港展覽館1館盛大開展。今年共有來自13國、350家業者共1,275個攤位展出,打造亞洲最具指標性的綠能及永續展會平台。行政院副院長鄭文燦受邀出席開幕典禮,並於致詞中提到:「發展再生能源是台灣刻不容緩的議題,更是國家政策的主軸,在2050淨零排放目標下,台灣的多元創能生態系發展蓬勃,2025年再生能源裝置的規劃容量達29GW,近年能源上下游產業、金融投資與跨國的合作持續展開,政府期許與業者共同努力,推升台灣淨零碳排產業國際地位,持續推進綠色能源未來。」點此查看完整新聞稿內容