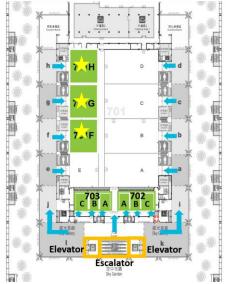

## TaiNEX 2, 7<sup>th</sup> Floor Meeting Room Floor plan

| Meeting Room<br>Package | Area<br>(Ping) | Room<br>Capacity<br>(Theater<br>Style) |
|-------------------------|----------------|----------------------------------------|
| 701F/701G/<br>701H      | 98             | 200                                    |
| 702C/703C               | 23             | 60                                     |
| 702A/702B/<br>703A/703B | 15             | 42                                     |

## 701F / 701G / 701H Meeting Room Package

**Location: 7th Floor, TaiNEX 2** 

Meeting Room 701F / 701G / 701H

- Area for each room: 98 Ping (324 sqm)
- Capacity for each room: 200 Seats in Theater Style

# **702A / 702B / 703A / 703B Meeting Room Package**

Meeting Room 702A/702B/703A/703B

- Area for each room: 15 Ping (51 sqm)
- Capacity for each room: 42 Seats in Theater Style

# **702C / 703C Meeting Room Package**

#### **Location: 7<sup>th</sup> Floor, TaiNEX 2**

Meeting Room 702C/703C

- Area for each room: 23 Ping (77 sqm)
- Capacity for each room: 60 Seats in Theater Style