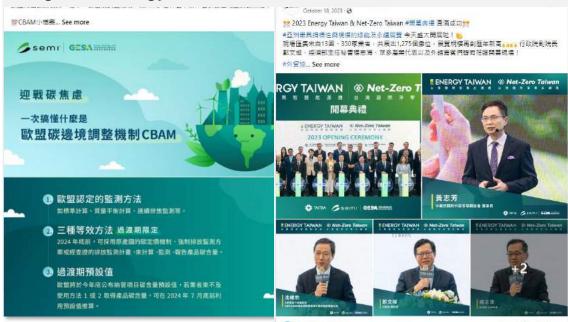

#### 今日焦點活動

2023台灣國際智慧能源週 X 台灣國際淨零永續展盛大開展產官學研共聚 展望淨零碳排未來商機

由外貿協會(TAITRA)與SEMI國際半導體產業協會旗下產業聯盟 - 綠能暨永續發展聯盟(GESA)共同主辦的「Energy Taiwan台灣國際智慧能源週」與「Net-Zero Taiwan台灣國際淨零永續展」將於今(18)日起至20日於台北南港展覽館1館盛大開展。今年共有來自13國、350家業者共1,275個攤位展出,打造亞洲最具指標性的綠能及永續展會平台。行政院副院長鄭文燦受邀出席開幕典禮,並於致詞中提到:「發展再生能源是台灣刻不容緩的議題,更是國家政策的主軸,在2050淨零排放目標下,台灣的多元創能生態系發展蓬勃,2025年再生能源裝置的規劃容量達29GW,近年能源上下游產業、金融投資與跨國的合作持續展開,政府期許與業者共同努力,推升台灣淨零碳排產業國際地位,持續推進綠色能源未來。」點此查看完整新聞稿內容