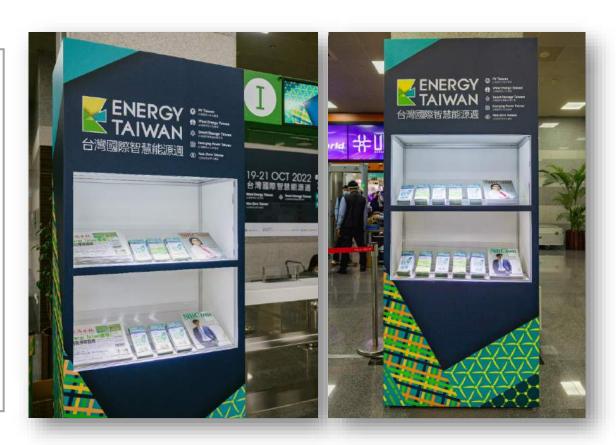

### **Exhibitor DM/Flyer exposure**

- Exposure: Placed in the media room/on the bookshelf at the entrance of the exhibition hall on 1F, TaiNEX2.
- Amount: 200 copies per company, the collateral should be provided by the sponsor.

Limited to 3 sponsors.

Exhibitor NT\$35,700 Non-Exhibitor NT\$53,550

1F bookshelf schematic diagram