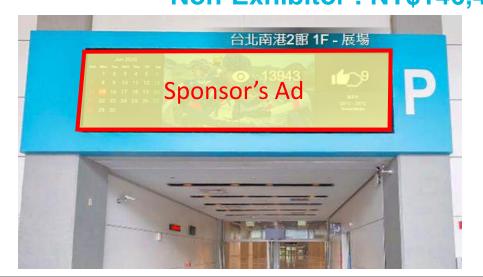

#### 1F PQ area entrance e-banner

**Location**: B-1

• Size: 3840\*1080pixel

• File format: JPG \ PNG \ The duration for each slideshow is 10 seconds per slide.

Limited to 10 sponsors.

Exhibitor: NT\$97,650 Non-Exhibitor: NT\$146,475