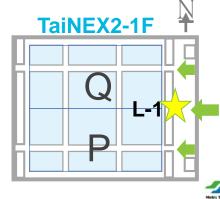

### Main entrance area LED screen

**Location**: L-1

Size: 400cm(W) x 250cm(H)

• File format: 30sec video , please provide an MP4 file in 16:9 aspect ratio.

Limited to 10 sponsors.

**Exhibitor : NT\$115,000** 