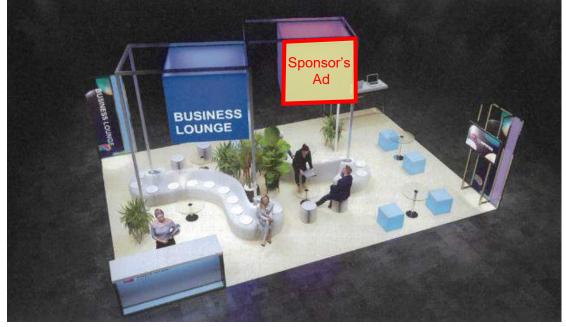

# **Buyer's Lounge – Corporate Identity Exposure**

#### Package:

- KV display on booth
- 2 pop-up standees display(standee should be provided by sponsor, limited to 200cm(H)
- 60sec TV Ad (Ad video provided by sponsor)

Limited to 2 sponsors, each on 1F & 4F.

**Exhibitor : NT\$189,000** 

Non-Exhibitor: NT\$283,500