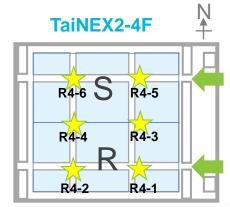

### **Roof flag**

Location: R1-1 \ R1-2 \ R2-3 \ R1-4 \ R1-5 \ R1-6 \ R4-1 \ R4-2 \ R4-3 \ R4-4 \ R4-5 \ R4-6

Size: 300cm (W) x 150cm (H)

• Amount : 1

Limited to 12 sponsors.

Exhibitor: NT\$ 63,000 Non-Exhibitor: NT\$94,500