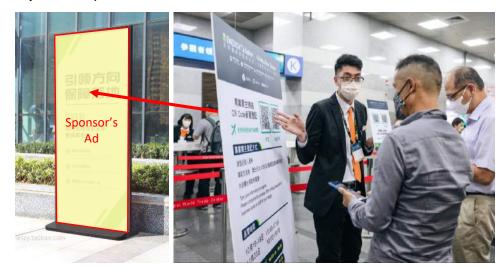

# **TaiNEX2 East side main Entrance** banner Ad

Location: 0-1 \ 0-2 \ 0-3 \ 0-4

Size: 600cm(W) x 96.5cm(H)

File format: JPG, PNG

Limited to 4 sponsors.

Exhibitor: NT\$79,800

Non-Exhibitor: NT\$119,700

**Exhibitor special prize for 2 Ads:NT\$126.000** 