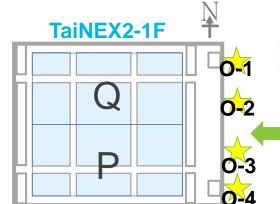

# **TaiNEX2 East side main Entrance** banner Ad

Location: 0-1 \ 0-2 \ 0-3 \ 0-4

Size: 600cm(W) x 96.5cm(H)

File format: JPG, PNG

Limited to 4 sponsors.

Exhibitor: NT\$79,800

Non-Exhibitor: NT\$119,700

**Exhibitor special prize for 2 Ads:NT\$126.000** 