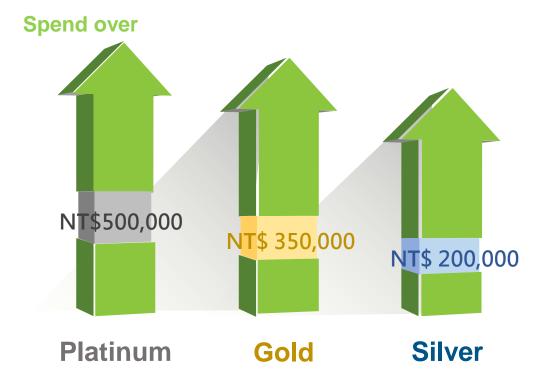

## Title sponsor: Platinum / Gold / Silver

Maximize the level of exposure and recognition before, during and after Energy Taiwan & Net-Zero Taiwan 2024!

|                                  | Platinum                   | Gold                       | Silver                     |
|----------------------------------|----------------------------|----------------------------|----------------------------|
|                                  | Spend over<br>NT\$ 500,000 | Spend over<br>NT\$ 350,000 | Spend over<br>NT\$ 200,000 |
| * Pocket guide                   | <b>Ø</b>                   | <b>Ø</b>                   | <b>Ø</b>                   |
| * Pre-show eDM (2 times)         | <b>Ø</b>                   |                            | <b>Ø</b>                   |
| * Official website logo exposure | <b>Ø</b>                   | <b>Ø</b>                   | 8                          |
| * Exhibition entrance e-banner   | Ø                          | ×                          | ×                          |