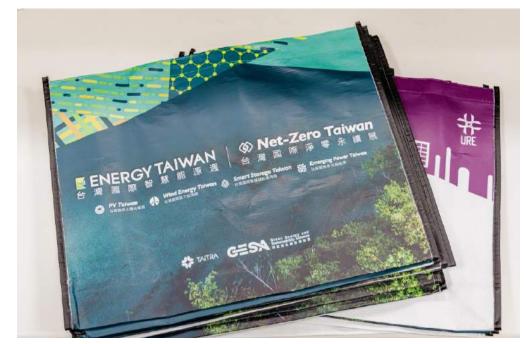

## Visitor show bag

Size: 45cm(W) x 31cm(H) x 11cm(D)

Amount: 5,000 pcs

Limited to 2 Sponsors.

\*Sponsor should provide the design of show bag before 6/7. The other side of show bag is for Energy Taiwan & Net-Zero Taiwan.

**Exhibitor : NT\$483,000** 

Non-Exhibitor: NT\$724,500