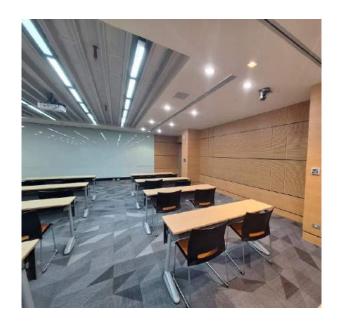

## 701F / 701G / 701H Meeting Room Package

**Location: 7th Floor, TaiNEX 2** 

Meeting Room 701F / 701G / 701H

- Area for each room: 98 Ping (324 sqm)
- Capacity for each room: 200 Seats in Theater Style

#### **Facilities & Equipment**

- Deco: Door Signage
- Total 200 Seats in Theater Style
- AV Equipment: Microphone x4,
   16000 Lumen Projector, 360-inch Screen