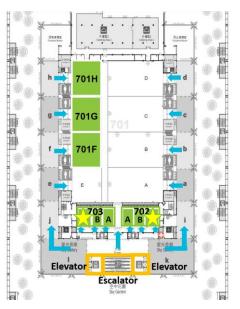

## TaiNEX 2, 7<sup>th</sup> Floor Meeting Room Floor plan

| Meeting Room<br>Package | Area<br>(Ping) | Room<br>Capacity<br>(Theater<br>Style) |
|-------------------------|----------------|----------------------------------------|
| 701F/701G/<br>701H      | 98             | 200                                    |
| 702C/703C               | 23             | 60                                     |
| 702A/702B/<br>703A/703B | 15             | 42                                     |

## 701F / 701G / 701H Meeting Room Package

**Location: 7th Floor, TaiNEX 2** 

Meeting Room 701F / 701G / 701H

- Area for each room: 98 Ping (324 sqm)
- Capacity for each room: 200 Seats in Theater Style

# **702A / 702B / 703A / 703B Meeting Room Package**

Meeting Room 702A/702B/703A/703B

- Area for each room: 15 Ping (51 sqm)
- Capacity for each room: 42 Seats in Theater Style

# **702C / 703C Meeting Room Package**

#### **Location: 7<sup>th</sup> Floor, TaiNEX 2**

Meeting Room 702C/703C

- Area for each room: 23 Ping (77 sqm)
- Capacity for each room: 60 Seats in Theater Style