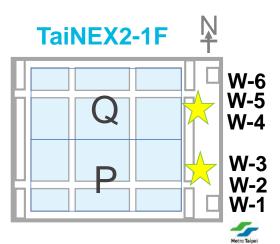

## P Area Hall Interior Horizontal Ad Location: W-1 · W-2 · W-3

Size: 503cm (W) x 315cm (H)
 Amount: Limited to 3 sponsors

exhibition KV below.

Exhibitor: NT\$97,650 Non-Exhibitor: NT\$146,475

## Q Area Hall Interior Horizontal Ad Location: W-4 · W-5 · W-6

Size: 503cm (W) x 315cm (H)
Amount: Limited to 3 sponsors

exhibition KV below.

Exhibitor: NT\$97,650 Non-Exhibitor: NT\$146,475