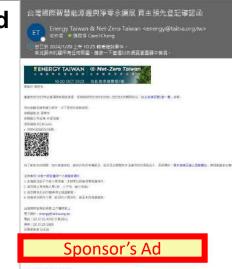

# Brand Exposure on pre-show eDM

#### eDM bottom banner

- Size: 300\*300 JPG/GIF
- Target audience : Energy Taiwan & Net-Zero Taiwan event visitors &industry executives
- Release 2-4 weeks before the show (Among Sep-Oct, 2024)
- Number of eDMs sent: 15,000 per eDM
- Content: show and conference highlight, market
- information, feature events