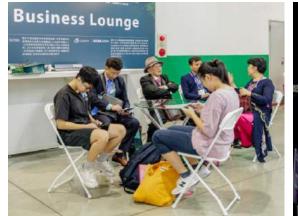

## Media room & bookshelf exposure

### **Exhibitor DM/Flyer exposure**

- Exposure: Placed in the media room/on the bookshelf at the entrance of the exhibition hall on 1F, TaiNEX2.
- Amount: 200 copies per company, the collateral should be provided by the sponsor.

Limited to 3 sponsors.

Exhibitor NT\$35,700 Non-Exhibitor NT\$53,550

1F bookshelf schematic diagram