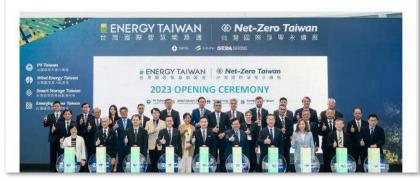

#### 今日焦點活動

2023台灣國際智慧能源週 X 台灣國際淨零永續展盛大開展產官學研共聚 展望淨零碳排未來商機

由外貿協會(TAITRA)與SEMI國際半導體產業協會旗下產業聯盟 - 綠能暨永續發展聯盟(GESA)共同主辦的「Energy Taiwan台灣國際智慧能源週」與「Net-Zero Taiwan台灣國際淨零永續展」將於今(18)日起至20日於台北南港展覽館1館盛大開展。今年共有來自13國、350家業者共1,275個攤位展出,打造亞洲最具指標性的綠能及永續展會平台。行政院副院長鄭文燦受邀出席開幕典禮,並於致詞中提到:「發展再生能源是台灣刻不容緩的議題,更是國家政策的主軸,在2050淨零排放目標下,台灣的多元創能生態系發展蓬勃,2025年再生能源裝置的規劃容量達29GW,近年能源上下游產業、金融投資與跨國的合作持續展開,政府期許與業者共同努力,推升台灣淨零碳排產業國際地位,持續推進綠色能源未來。」點此查看完整新聞稿內容