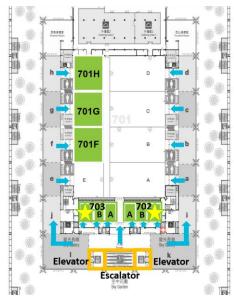

## TaiNEX 2, 7<sup>th</sup> Floor Meeting Room Floor plan

| Meeting Room<br>Package | Area<br>(Ping) | Room<br>Capacity<br>(Theater<br>Style) |
|-------------------------|----------------|----------------------------------------|
| 701F/701G/<br>701H      | 98             | 240                                    |
| 702C/703C               | 23             | 60                                     |
| 702A/702B/<br>703A/703B | 15             | 42                                     |