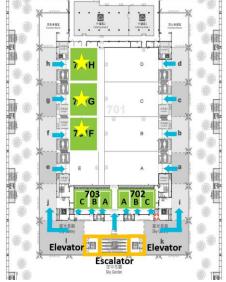

## TaiNEX 2, 7<sup>th</sup> Floor Meeting Room Floor plan

| Meeting Room<br>Package | Area<br>(Ping) | Room<br>Capacity<br>(Theater<br>Style) |
|-------------------------|----------------|----------------------------------------|
| 701F/701G/<br>701H      | 98             | 240                                    |
| 702C/703C               | 23             | 60                                     |
| 702A/702B/<br>703A/703B | 15             | 42                                     |

## 701F / 701G / 701H Meeting Room Package

**Location: 7th Floor, TaiNEX 2** 

Meeting Room 701F / 701G / 701H

- Area for each room: 98 Ping (324 sqm)
- Capacity for each room: 240 Seats in Theater Style