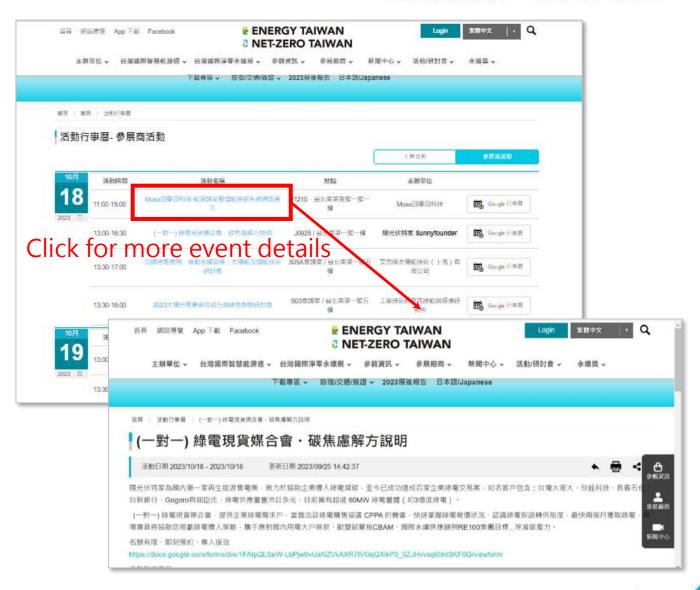

# **Brand Exposure** on Official Website

Strengthen your booth event exposure through official website traffic flow

- Duration: Now to Mar. 31, 2025
- Visitor: Over 25,000 Visitors
- Page View: Over 900,000 page view

#### **Exhibitor booth event page**

- Duration: Event exposure Chinese & English official website
- Exhibitor event propagate content provided by exhibitor
- Event propagate picture provided by exhibitor

Open to unlimited sponsors, every sponsor is limited to 3 event posts

**Exhibitor : NT\$15,750** 

Non-Exhibitor: NT\$23,625