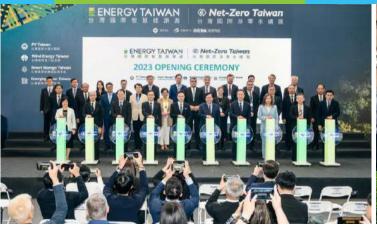

#### 今日焦點活動

2023台灣國際智慧能源週 X 台灣國際淨零永續展盛大開展產官學研共聚 展望淨零碳排未來商機

由外貿協會(TAITRA)與SEMI國際半導體產業協會旗下產業聯盟 - 綠能暨永續發展聯盟(GESA)共同主辦的「Energy Taiwan台灣國際智慧能源週」與「Net-Zero Taiwan台灣國際淨零永續展」將於今(18)日起至20日於台北南港展覽館1館盛大開展。今年共有來自13國、350家業者共1,275個攤位展出,打造亞洲最具指標性的綠能及永續展會平台。行政院副院長鄭文燦受邀出席開幕典禮,並於致詞中提到:「發展再生能源是台灣刻不容緩的議題,更是國家政策的主軸,在2050淨零排放目標下,台灣的多元創能生態系發展蓬勃,2025年再生能源裝置的規劃容量達29GW,近年能源上下游產業、金融投資與跨國的合作持續展開,政府期許與業者共同努力,推升台灣淨零碳排產業國際地位,持續推進綠色能源未來。」點此查看完整新聞稿內容