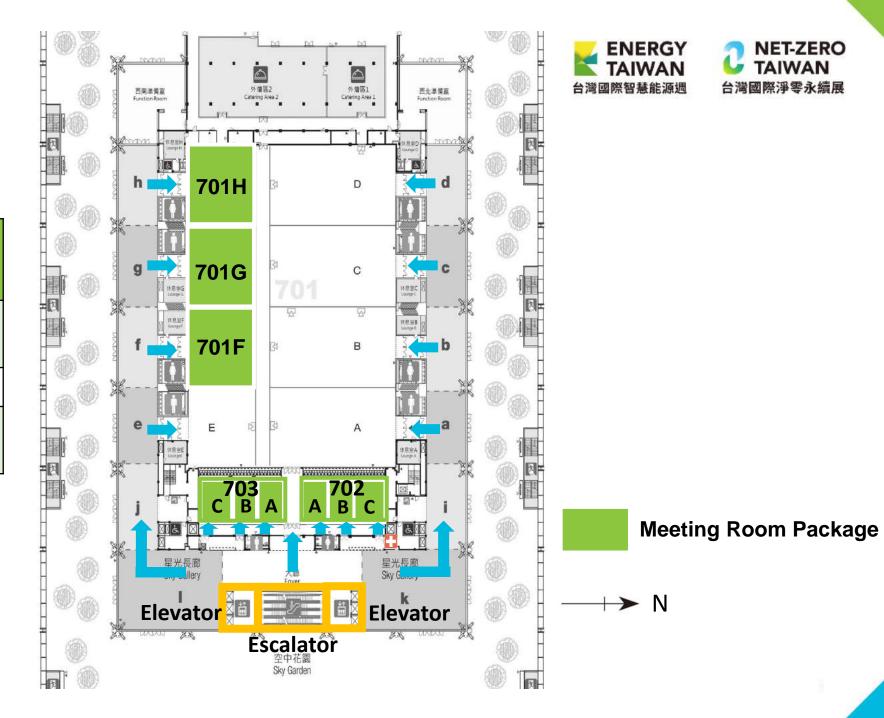

## TaiNEX 2, 7<sup>th</sup> Floor Meeting Room Floor plan

| Meeting Room<br>Package | Area<br>(Ping) | Room<br>Capacity<br>(Theater<br>Style) |
|-------------------------|----------------|----------------------------------------|
| 701F/701G/<br>701H      | 98             | 240                                    |
| 702C/703C               | 23             | 60                                     |
| 702A/702B/<br>703A/703B | 15             | 42                                     |

## 701F / 701G / 701H Meeting Room Package

**Location: 7th Floor, TaiNEX 2** 

Meeting Room 701F / 701G / 701H

- Area for each room: 98 Ping (324 sqm)
- Capacity for each room: 240 Seats in Theater Style

# **702A / 702B / 703A / 703B Meeting Room Package**

Meeting Room 702A/702B/703A/703B

- Area for each room: 15 Ping (51 sqm)
- Capacity for each room: 42 Seats in Theater Style

## 702C / 703C Meeting Room Package

#### **Location: 7<sup>th</sup> Floor, TaiNEX 2**

Meeting Room 702C/703C

- Area for each room: 23 Ping (77 sqm)
- Capacity for each room: 60 Seats in Theater Style