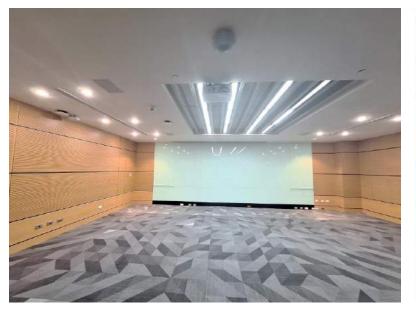

## 701F / 701G / 701H Meeting Room Package

**Location: 7th Floor, TaiNEX 2** 

Meeting Room 701F / 701G / 701H

- Area for each room: 98 Ping (324 sqm)
- Capacity for each room: 240 Seats in Theater Style

#### **Facilities & Equipment**

- Deco: Door Signage
- Total 240 Seats in Theater Style
- AV Equipment: Microphone x4,
   16000 Lumen Projector, 360-inch Screen