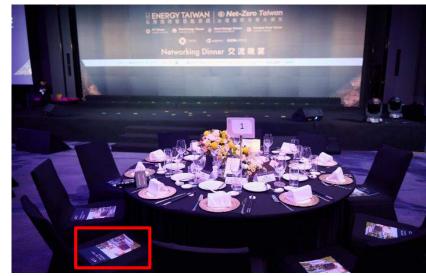

### **Exhibitor DM/Flyer exposure**

- Exposure: Placed in the media room/on the bookshelf at the entrance of the exhibition hall on 1F, TaiNEX2.
- Amount: 200 copies per company, the collateral should be provided by the sponsor.

Limited to 3 sponsors.

Exhibitor NT\$35,700 Non-Exhibitor NT\$53,550

1F bookshelf schematic diagram