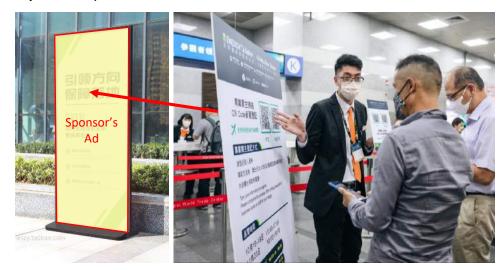

#### (1) On-site registration QR Code standee banner Ad

- Size: 100 cm (W) x 250cm (H)
- File format : Standee full-page Ad · Ad file provided by sponsor)

#### (2)Pre-registration form banner Ad

- Size: 468cm (W) x 60cm (H)
- File format : please provide Ad jpg. and The website link you wish to insert.

\*All pre-registration visitors will Receive pre-registration form.

#### (3) Exhibitor / VIP badge logo exposure

Size: 6.5cm (W) x 3.5cm (H)

• Amount : 10,000

\*All exhibitors and VIP guests will be wearing badge during exhibition period.

Sponsor's AD