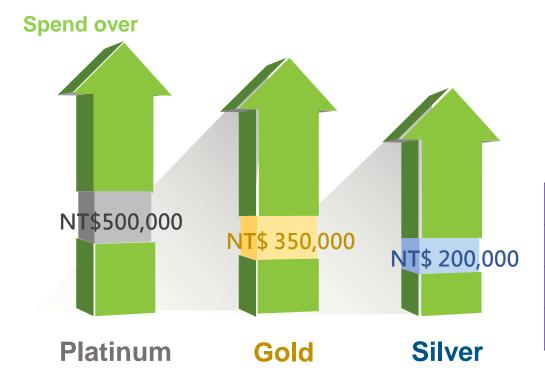

## Title sponsor: Platinum / Gold / Silver

Maximize the level of exposure and recognition before, during and after Energy Taiwan & Net-Zero Taiwan 2024!

|                                  | Platinum                   | Gold                       | Silver                     |
|----------------------------------|----------------------------|----------------------------|----------------------------|
|                                  | Spend over<br>NT\$ 500,000 | Spend over<br>NT\$ 350,000 | Spend over<br>NT\$ 200,000 |
| * Pocket guide logo exposure     | <b>O</b>                   | <b>Ø</b>                   |                            |
| * Pre-show eDM (2 times)         | <b>Ø</b>                   | <b>Ø</b>                   |                            |
| * Official website logo exposure | <b>Ø</b>                   | <b>Ø</b>                   | (3)                        |
| * Exhibition entrance e-banner   | <b>Ø</b>                   | 8                          | ×                          |