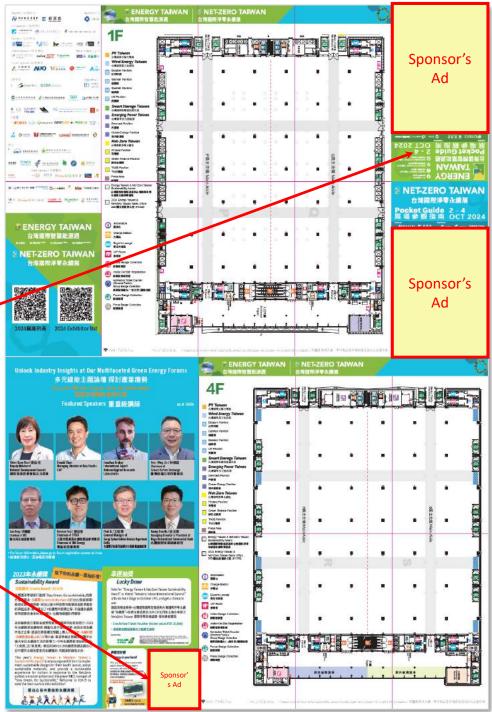

Limited to 3 sponsors.

Exhibitor NT\$35,700 Non-Exhibitor NT\$53,550

1F bookshelf schematic diagram