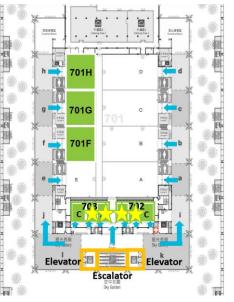

## TaiNEX 2, 7<sup>th</sup> Floor Meeting Room Floor plan

| Meeting Room<br>Package | Area<br>(Ping) | Room<br>Capacity<br>(Theater<br>Style) |
|-------------------------|----------------|----------------------------------------|
| 701F/701G/<br>701H      | 98             | 240                                    |
| 702C/703C               | 23             | 60                                     |
| 702A/702B/<br>703A/703B | 15             | 42                                     |