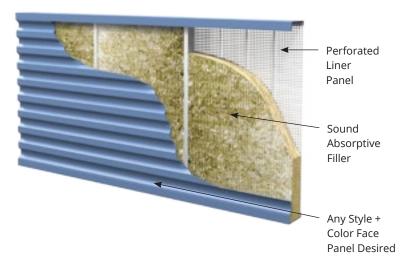

# **ACOUSTICAL PANELS**

Our sound-deadening panel assembly is perfect for noisy rooftop equipment. The face panels can be any style, color and material desired.

### **SOUNDGUARD™ PANELS**

The SoundGuard™ Acoustical Panel

System is a 4" thick sound-attenuating barrier assembly designed for aesthetics as well as noise control. The outward facing panels of the system can be any desired material.

#### **ATTRACTIVE**

Aesthetics are important, so we designed SoundGuard™ to work with unlimited choices for styles, colors and materials to be used as the face panels.