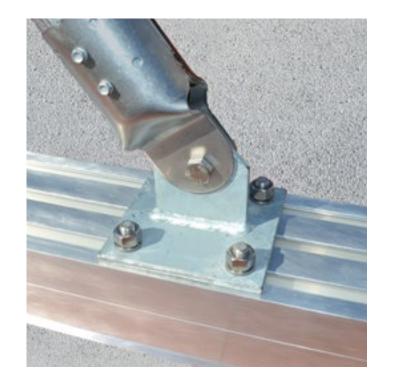

# **DRYCAP™ SLEEPER CAP SYSTEM**

DryCap<sup>™</sup> is a watertight, structural sleeper cap system designed to cover wood or steel sleepers and curb rails on commercial roofs. Equipment can be mounted and attached to the T-slots on the DryCap<sup>™</sup> without penetrating the watertight barrier.

#### **EASY TO INSTALL**

Mounts in just a few minutes with only a drill/driver. Order to exact lengths or field modify to fit.

#### WATERTIGHT

Solves the problem of fasteners causing leaks in traditional sheet metal sleeper caps.

#### **STRONG**

Capable of withstanding thousands of pounds of load in any direction.