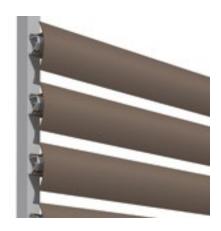

## **RIBBED PANELS**

Economical and very strong with good spanning capability.

Available in many styles including perforated and can be oriented vertically or horizontally.