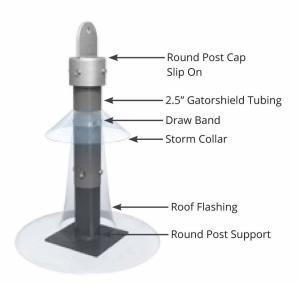

### **DRYSTAND™ SYSTEM**

DryStand™ is a universal, structural platform system designed for use on commercial rooftops. It attaches to the roof structure with easy-to-flash round posts, and allows unlimited adjustment for length, width and height.

#### **WATERTIGHT ATTACHMENTS**

At RoofScreen® we tend to put extra emphasis on waterproofing. Everything we make has rock-solid roofing details that meet or exceed the industry's best practices, and the DryStand attachments are no different.

#### **ENGINEERED**

Real engineering including wind and seismic calculations.

Can be customized for any configuration and stamped for any state upon request.