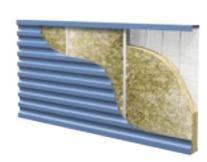

# **ACOUSTICAL PANELS**

Our sound-deadening panel assembly is perfect for noisy rooftop equipment. The face panels can be any style, color and material desired.

### **SOUNDGUARD™ PANELS**

The SoundGuard™ Acoustical Panel

System is a 4" thick sound-attenuating barrier assembly designed for aesthetics as well as noise control. The outward facing panels of the system can be any desired material.

SoundGuard™ Panels will silence even the noisiest equipment and greatly improve the surrounding environment.

Testing results show impressive levels of 1.10 NRC and 32 STC.