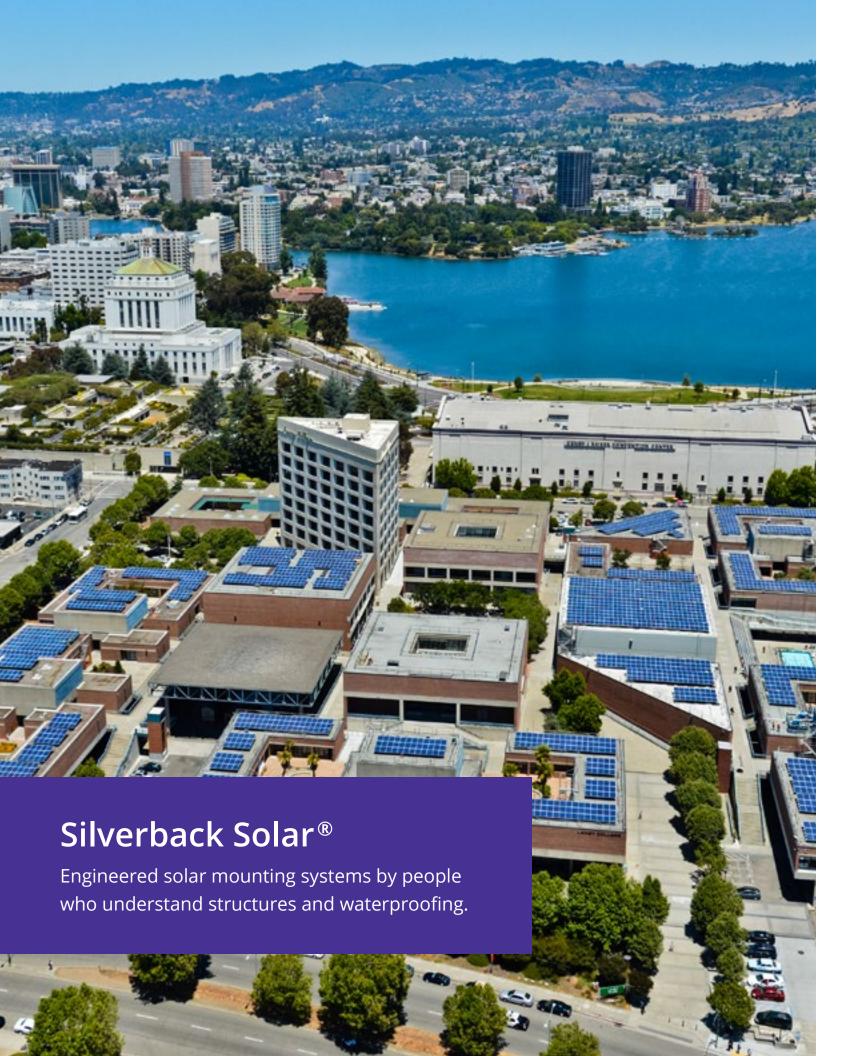

# AS STRONG AS A SILVERBACK

With Silverback Solar®, you're not just getting a serious heavy-duty PV racking system, you're getting a team of experts who understand roofing and construction. The biggest barriers to solar density on a rooftop are limitations of the roof structure, and cluttered rooftop equipment. With our structural expertise and robust racking designs, we can solve problems others can't, resulting in higher PV density per square foot of roof.