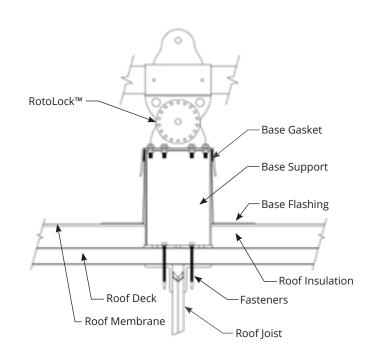

#### **ROOF ATTACHMENTS YOU CAN TRUST**

With the adjustable RotoLock™ feature, integral flashing design and a proven track record, you can have peace of mind using our attachment systems.

#### WATERTIGHT

Our brilliantly designed attachments will work with any type of roofing system and will never leak.

#### **WATERTIGHT ATTACHMENTS**

At RoofScreen® we tend to put extra emphasis on waterproofing. Everything we make has rock-solid roofing details that meet or exceed the industry's best practices, and the DryStand attachments are no different.