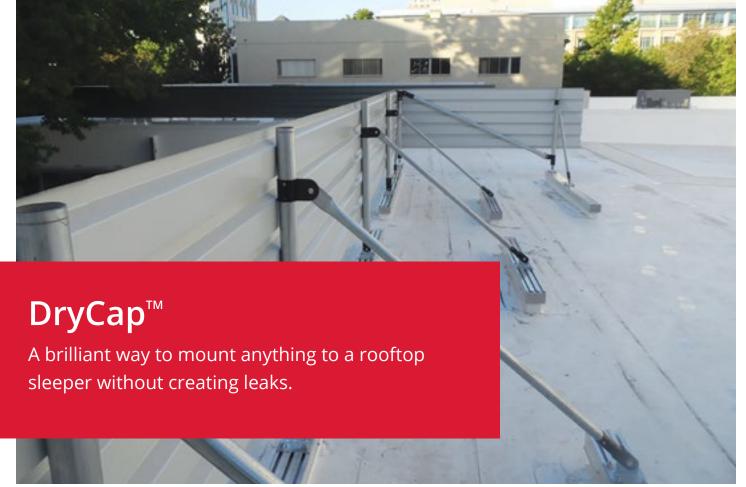

# **DRYCAP™ SLEEPER CAP SYSTEM**

DryCap<sup>™</sup> is a watertight, structural sleeper cap system designed to cover wood or steel sleepers and curb rails on commercial roofs. Equipment can be mounted and attached to the T-slots on the DryCap<sup>™</sup> without penetrating the watertight barrier.

#### **EASY TO INSTALL**

Mounts in just a few minutes with only a drill/driver. Order to exact lengths or field modify to fit.

#### WATERTIGHT

Solves the problem of fasteners causing leaks in traditional sheet metal sleeper caps.

#### **STRONG**

Capable of withstanding thousands of pounds of load in any direction.