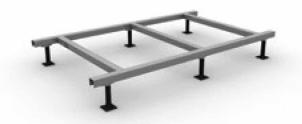

# **DryStand™ Supports + Platforms**

Safely mount anything on a commercial roof.

### **DRYSTAND™ SYSTEM**

DryStand™ is a universal, structural platform system designed for use on commercial rooftops. It attaches to the roof structure with easy-to-flash round posts, and allows unlimited adjustment for length, width and height.

#### **STRONG**

Super strong steel construction. Pre-engineered configurations capable of holding up to 6,600 lbs.