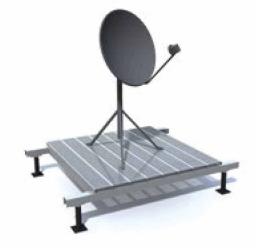

# **DryStand™ Supports + Platforms**

Safely mount anything on a commercial roof.

### **DRYSTAND™ SYSTEM**

DryStand™ is a universal, structural platform system designed for use on commercial rooftops. It attaches to the roof structure with easy-to-flash round posts, and allows unlimited adjustment for length, width and height.