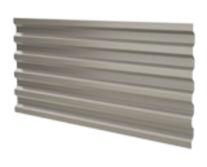

## **RIBBED PANELS**

Economical and very strong with good spanning capability.

Available in many styles including perforated and can be oriented vertically or horizontally.