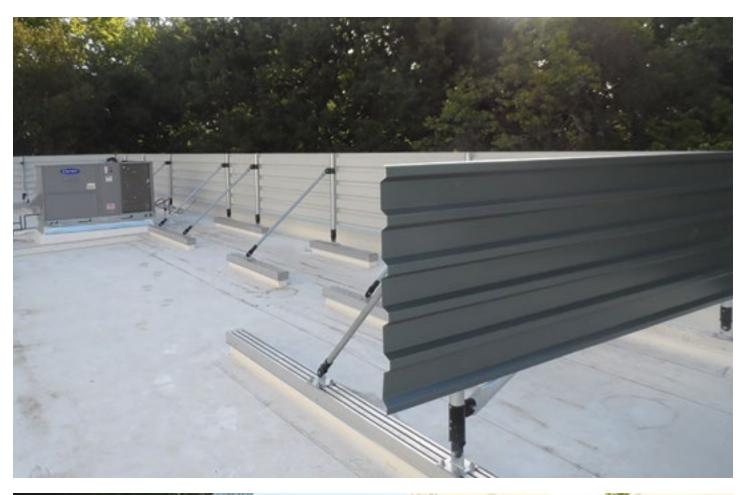

# **DRYCAP™ SLEEPER CAP SYSTEM**

DryCap<sup>™</sup> is a watertight, structural sleeper cap system designed to cover wood or steel sleepers and curb rails on commercial roofs. Equipment can be mounted and attached to the T-slots on the DryCap<sup>™</sup> without penetrating the watertight barrier.

#### **EASY TO INSTALL**

Mounts in just a few minutes with only a drill/driver. Order to exact lengths or field modify to fit.

#### WATERTIGHT

Solves the problem of fasteners causing leaks in traditional sheet metal sleeper caps.

#### **STRONG**

Capable of withstanding thousands of pounds of load in any direction.