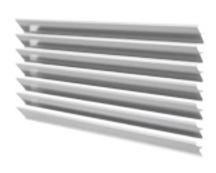

# **ALUMINUM LOUVERS**

Louvers provide dramatic visual appeal and can transform an otherwise plain looking building. Available in 3 attractive designs and unlimited colors.