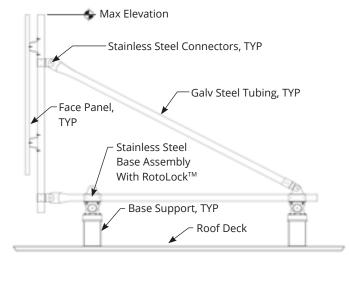

# RoofScreen® System

You don't need to design an equipment screen. We already did that.

#### **ROOF ATTACHMENTS YOU CAN TRUST**

With the adjustable RotoLock™ feature, integral flashing design and a proven track record, you can have peace of mind using our attachment systems.

#### **ENGINEERED**

Full site-specific engineering and shop drawings, with engineer's stamp for any state.

#### WATERTIGHT

Our brilliantly designed attachments will work with any type of roofing system and will never leak.

#### WARRANTY

Rest easy knowing you're covered by a 20-year warranty.

We don't fool around.

The RoofScreen® System's design is flexible. Choose one of our standard panels, or spec any material you want to make your project look stunning.