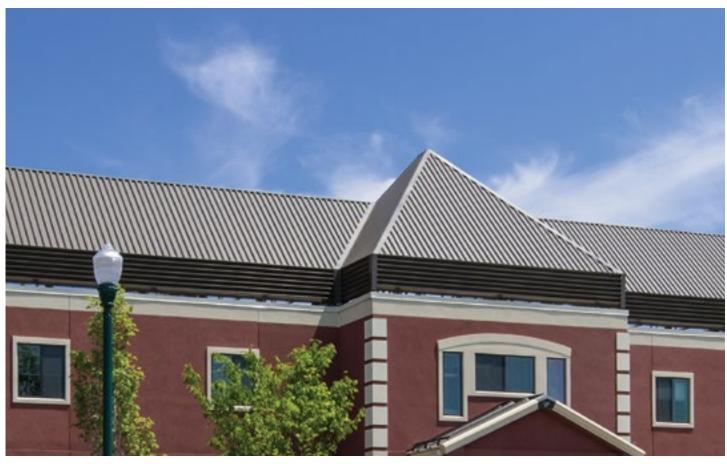

## **RIBBED PANELS**

Economical and very strong with good spanning capability.

Available in many styles including perforated and can be oriented vertically or horizontally.