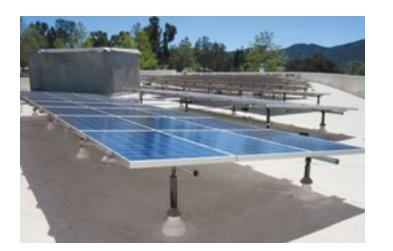

# AS STRONG AS A SILVERBACK

With Silverback Solar®, you're not just getting a serious heavy-duty PV racking system, you're getting a team of experts who understand roofing and construction. The biggest barriers to solar density on a rooftop are limitations of the roof structure, and cluttered rooftop equipment. With our structural expertise and robust racking designs, we can solve problems others can't, resulting in higher PV density per square foot of roof.