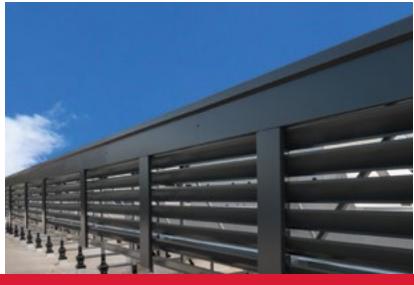

# VisionGuard™

Continuous-blade aluminum louvers that will make any building look great.

VisionGuard™ Louvers are very strong with excellent spanning capabilities and can be mounted to RoofScreen® framing or any other supports or substrates.

#### **ANGLED LOUVER L10**

Our VisionGuard™ Angled Louver incorporates a 45° continuous-blade profile. It is perfect for use in architectural and vision-proofing applications where a traditional angled louver aesthetic is desired.