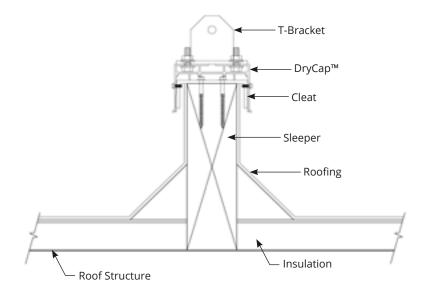

# **DRYCAP™ SLEEPER CAP SYSTEM**

DryCap<sup>™</sup> is a watertight, structural sleeper cap system designed to cover wood or steel sleepers and curb rails on commercial roofs. Equipment can be mounted and attached to the T-slots on the DryCap<sup>™</sup> without penetrating the watertight barrier.

#### **EASY TO INSTALL**

Mounts in just a few minutes with only a drill/driver. Order to exact lengths or field modify to fit.

#### WATERTIGHT

Solves the problem of fasteners causing leaks in traditional sheet metal sleeper caps.

#### **STRONG**

Capable of withstanding thousands of pounds of load in any direction.