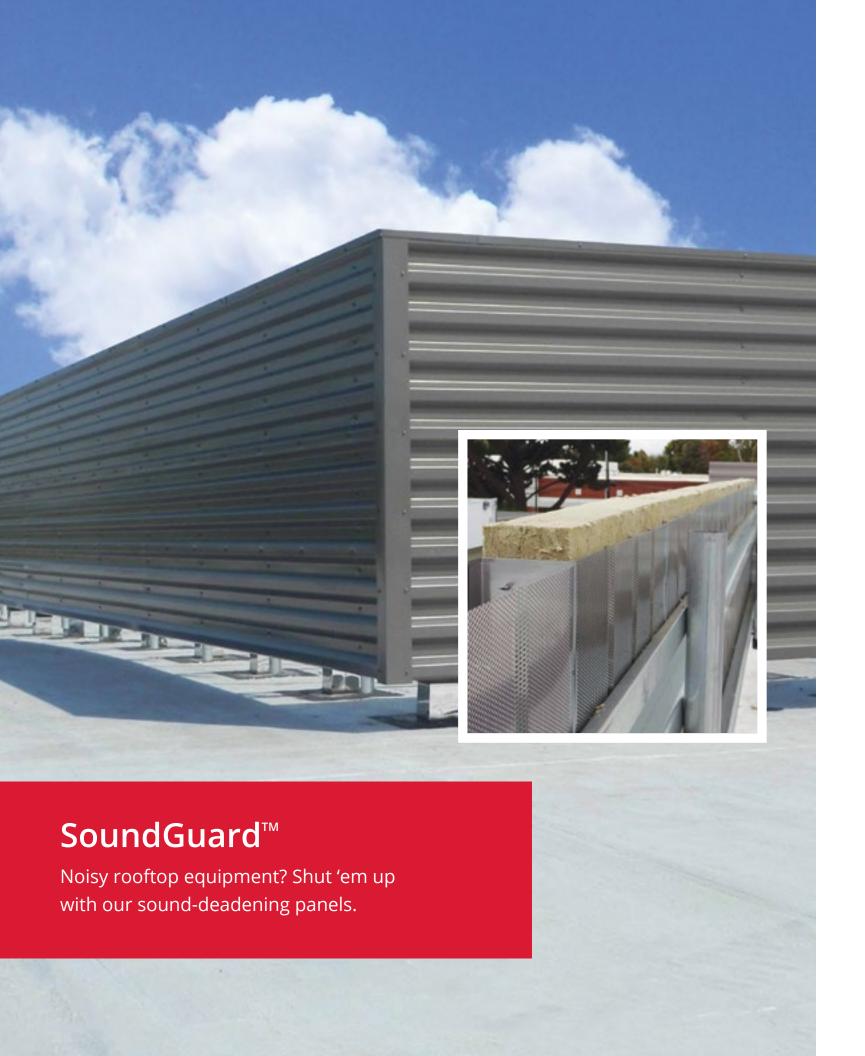

#### $SOUNDGUARD^{TM}$

**Acoustical Panel Systems** 

10

# **ACOUSTICAL PANELS**

Our sound-deadening panel assembly is perfect for noisy rooftop equipment. The face panels can be any style, color and material desired.

SoundGuard™ Panels will silence even the noisiest equipment and greatly improve the surrounding environment.

Testing results show impressive levels of 1.10 NRC and 32 STC.