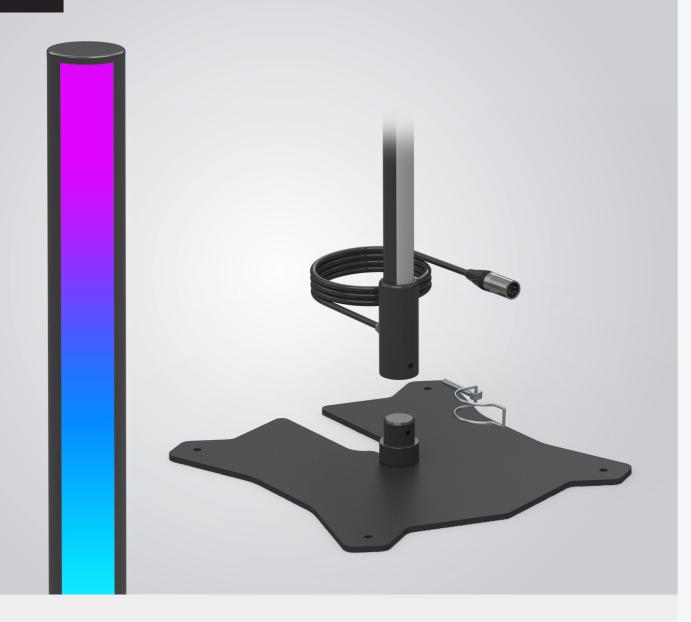

## XLITE PRO Freestanding Pole 2M

The XLite sets the bar for lighting excellence, with a high performance mix-at-source multi-chip LED housed in a precision engineered anodised aluminium housing.

The lighting enthusiasts freestanding pole of choice.

**Product Code: XLITEPRO** 

Compatible With: Duplicator 4, Duplicator 6

### **TECHNICAL SPECIFICATIONS**

Channels Pixel controlled
Wattage 30W
Input Current Constant Voltage 5V
IP Rating IP20
LED Type RGBW
Housing 35mm
Lens Options 160° Frost
LED Connection 4 PIN XLR
Lumen Output 300lm
Operating Temp Range -20 to 50 °C
Height 2000mm
LED lite length 1950mm
LED Pitch 14.2mm