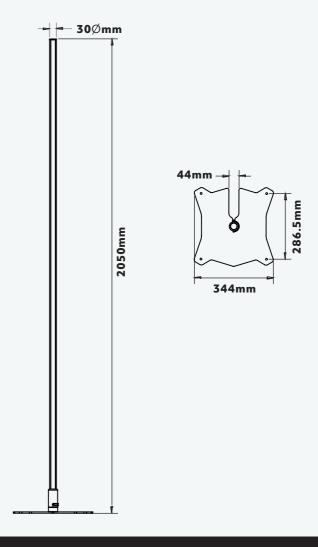

### **DIMENSIONS**

### **TECHNICAL SPECIFICATIONS**

Channels Pixel controlled
Wattage 30W
Input Current Constant Voltage 5V
IP Rating IP20
LED Type RGBW
Housing 35mm
Lens Options 160° Frost
LED Connection 4 PIN XLR
Lumen Output 300lm
Operating Temp Range -20 to 50 °C
Height 2000mm
LED lite length 1950mm
LED Pitch 14.2mm