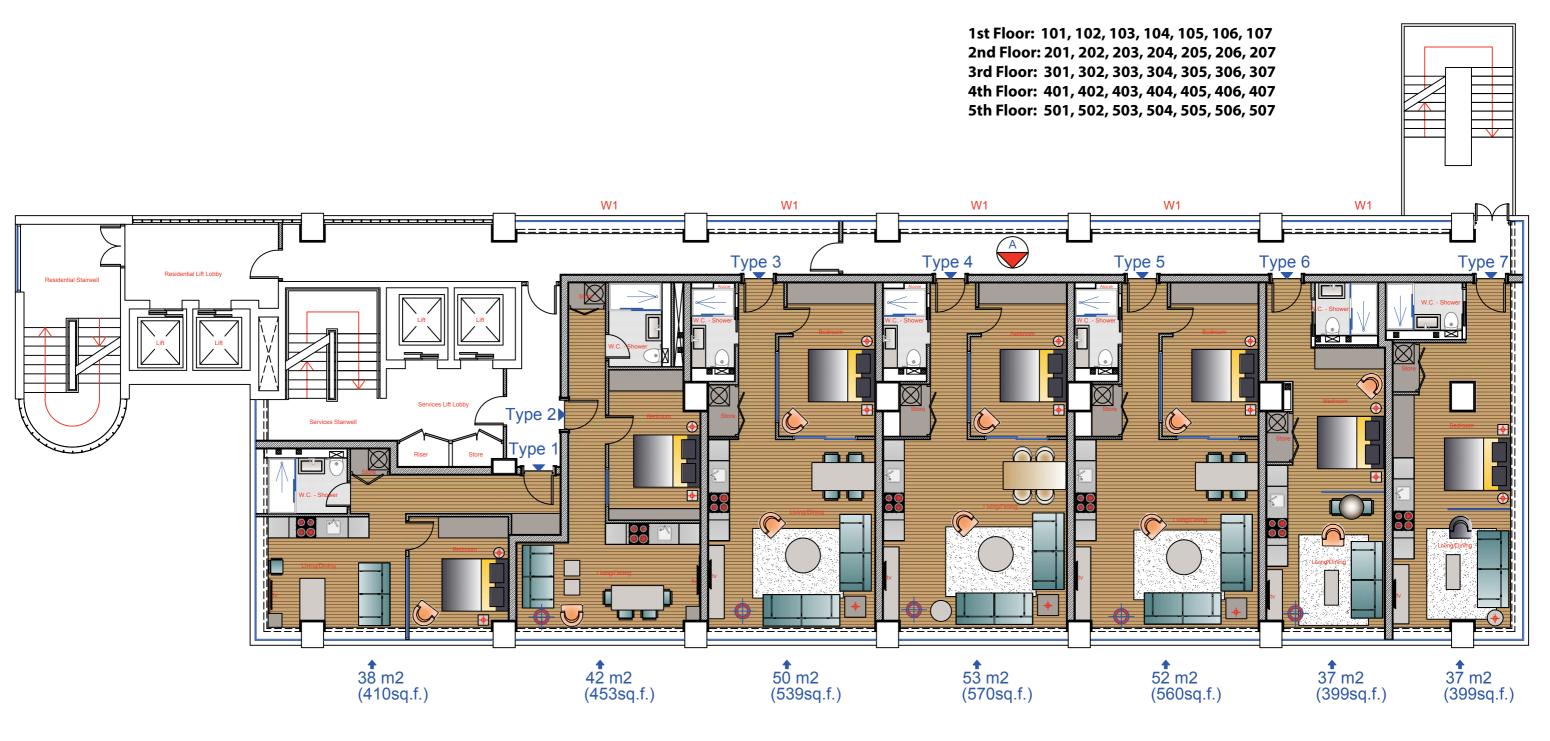

#### TOTAL FLOOR AREA = 3330 sq.f. NOTES: STAMP: OFFICE: TITLE: PROJECT: 3073 CENTRE 12 Griva Digeni Avenue Alexander House Office 31 FLOOR PLAN HEIGHTS Larnaca CY-6010 Cyprus , P.O.BOX 42205 CY-6532 SWISS COTTAGE phone +357 24 81 8760 fax +357 24 81 8761 SCALE: DATE: NO 20-03-15 info@fivosstavrides.com www.fivosstavrides.com DESIGN PROGRAMMER: G.P. DRAWING: