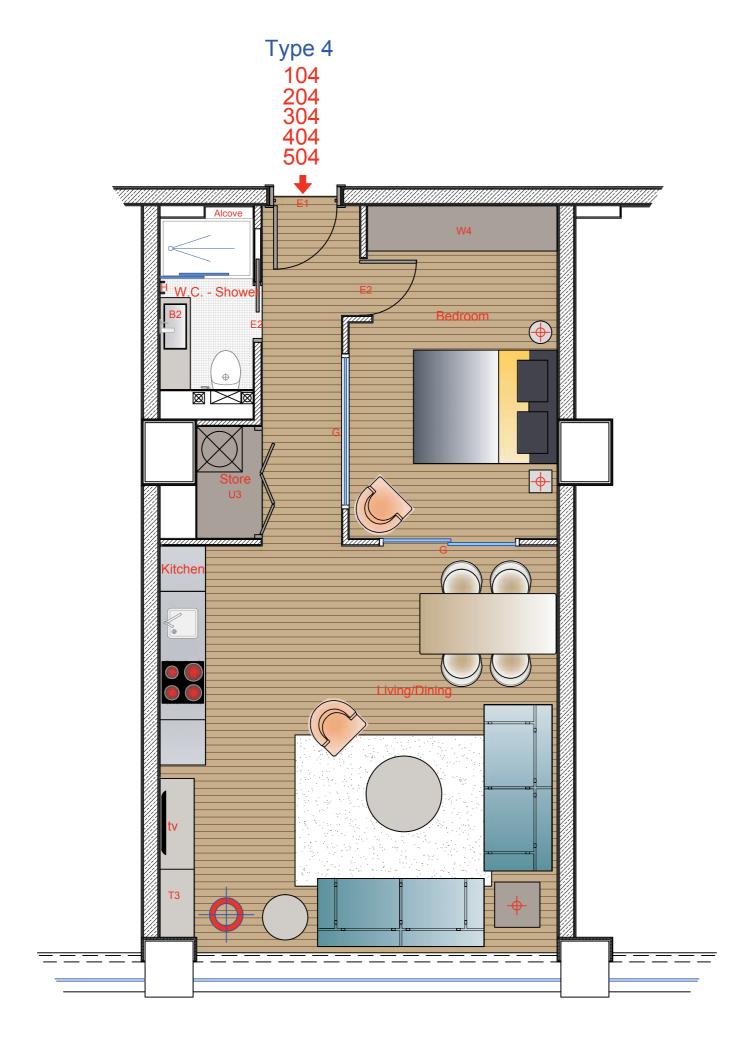

CENTRE HEIGHTS SWISS COTTAGE

CENTRE HEIGHTS SWISS COTTAGE

STAMP: PROJECT: CENTRE HEIGHTS SWISS COTTAGE LONDON TITLE: FLOOR PLAN APARTMENTS 104 204 304 404 504 DRAWING: 5 NOTES: G BRONZE TRANSPARENT GLASS WITH INTERNAL BLINDS WARDROBE H TOWEL HOOK SPACE FOR WASHING MASHINE AND DRYER DESIGN PROGRAMMER: G.P. 18-03-15 SCALE: 1:50 DATE: OFFICE: 184, Faneromenis Ave Megaro Nicoletta Larnaca CY-6035 CYPRUS T: +357 24 818760 F: +357 24 818761 E-mail: info@fivosstavrides.com www.fivosstavrides.com