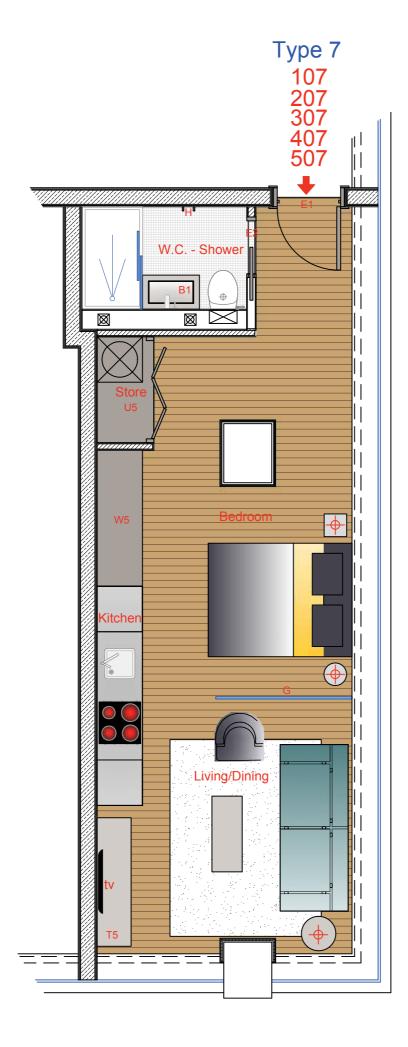

CENTRE HEIGHTS SWISS COTTAGE

STAMP: PROJECT: CENTRE HEIGHTS SWISS COTTAGE LONDON TITLE: FLOOR PLAN APARTMENTS 105 205 305 405 505 DRAWING: 6 NOTES: G BRONZE TRANSPARENT GLASS WITH INTERNAL **BLINDS** W WARDROBE H TOWEL HOOK SPACE FOR WASHING MASHINE AND DRYER DESIGN PROGRAMMER: G.P. DATE: 18-03-15 SCALE: 1:50 OFFICE: 184, Faneromenis Ave Megaro Nicoletta Larnaca CY-6035 CYPRUS T: +357 24 818760 F: +357 24 818761 E-mail: info@fivosstavrides.com www.fivosstavrides.com 16