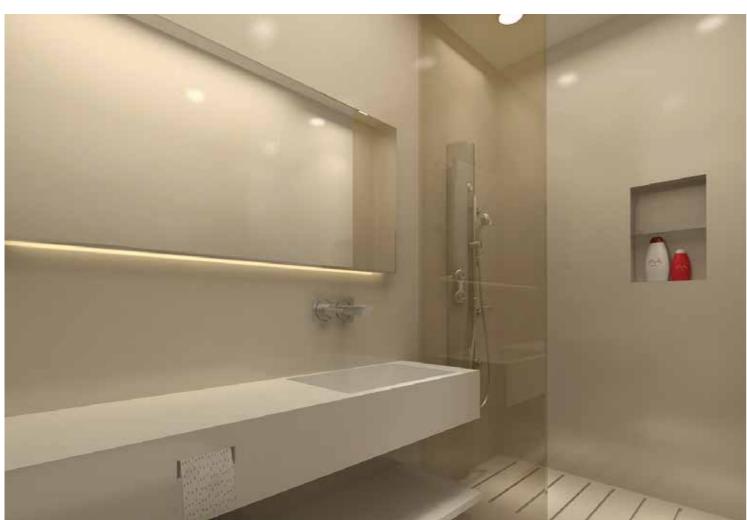

TRANSPARENT GLASS WITH INTERNAL BLINDS WARDROBE H TOWEL HOOK SPACE FOR WASHING MASHINE AND DRYER DESIGN PROGRAMMER: G.P. 18-03-15 SCALE: 1:50 DATE: OFFICE: 184, Faneromenis Ave Megaro Nicoletta Larnaca CY-6035 CYPRUS T: +357 24 818760 F: +357 24 818761 E-mail: info@fivosstavrides.com www.fivosstavrides.com









CENTRE HEIGHTS SWISS COTTAGE



STAMP: PROJECT: CENTRE HEIGHTS SWISS COTTAGE LONDON TITLE: FLOOR PLAN APARTMENTS 105 205 305 405 505 DRAWING: 6 NOTES: G BRONZE TRANSPARENT GLASS WITH INTERNAL **BLINDS** W WARDROBE H TOWEL HOOK SPACE FOR WASHING MASHINE AND DRYER DESIGN PROGRAMMER: G.P. DATE: 18-03-15 SCALE: 1:50 OFFICE: 184, Faneromenis Ave Megaro Nicoletta Larnaca CY-6035 CYPRUS T: +357 24 818760 F: +357 24 818761 E-mail: info@fivosstavrides.com www.fivosstavrides.com 16









CENTRE HEIGHTS SWISS COTTAGE































12 Dorrington Str.
Holborn
London EC1N 7TB
UK

Tel:+44(0)20 3126 4950, CY Mob.00357-99630650, UK Mob:+44(0)781898 0000 nicolaid@spidernet.com.cy george.palos@surveyors-valuers.co.uk