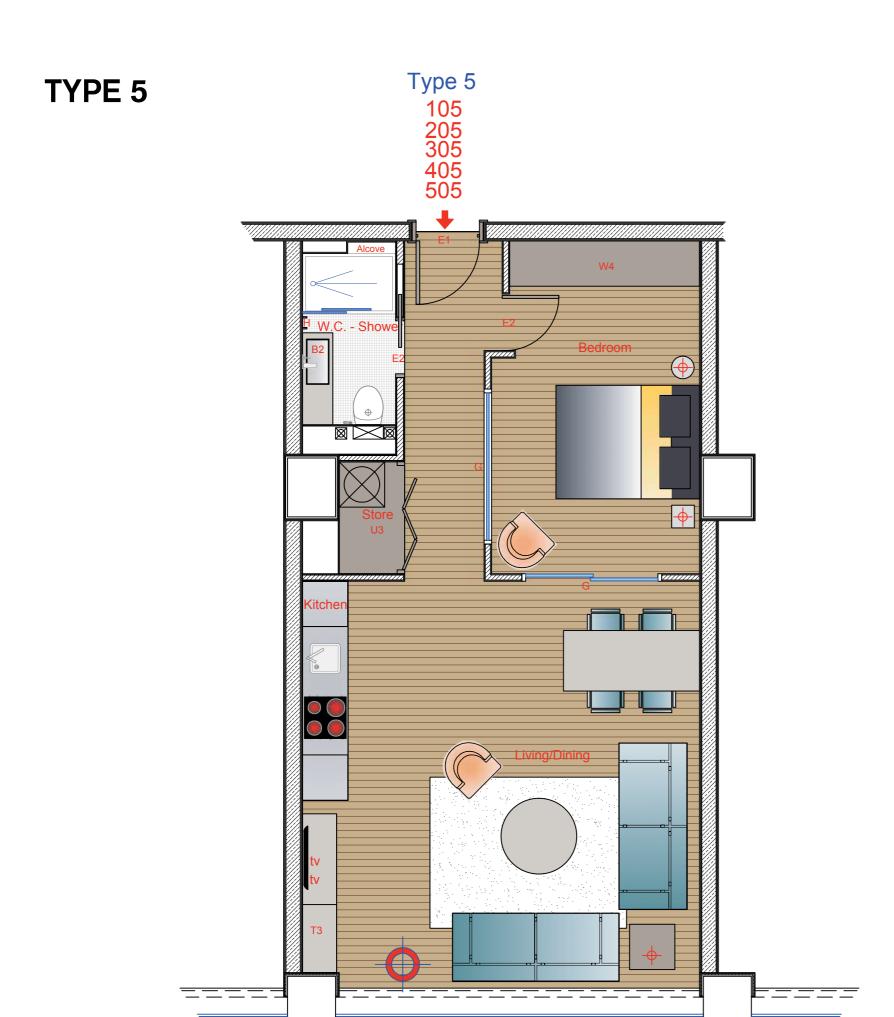

CENTRE HEIGHTS SWISS COTTAGE

STAMP: PROJECT: CENTRE HEIGHTS SWISS COTTAGE LONDON TITLE: FLOOR PLAN APARTMENTS 105 205 305 405 505 DRAWING: 6 NOTES: G BRONZE TRANSPARENT GLASS WITH INTERNAL **BLINDS** W WARDROBE H TOWEL HOOK SPACE FOR WASHING MASHINE AND DRYER DESIGN PROGRAMMER: G.P. DATE: 18-03-15 SCALE: 1:50 OFFICE: 184, Faneromenis Ave Megaro Nicoletta Larnaca CY-6035 CYPRUS T: +357 24 818760 F: +357 24 818761 E-mail: info@fivosstavrides.com www.fivosstavrides.com 16