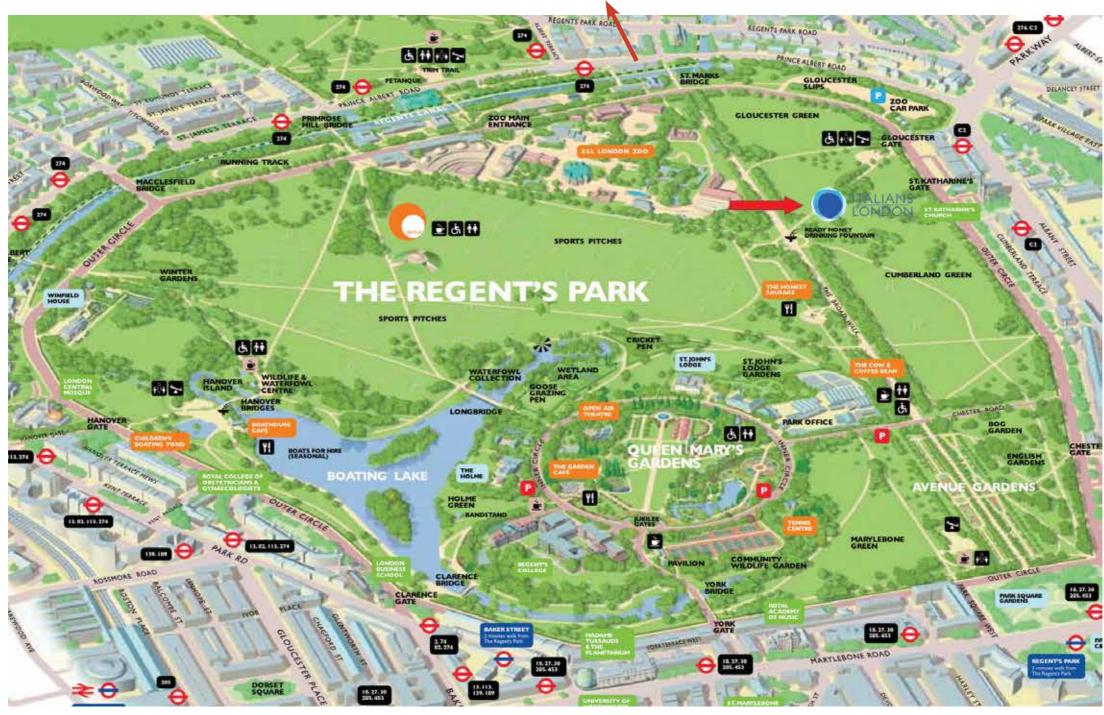

#### **KEY FEATURES**

- Bespoke Italian kitchens, individually designed for each apartment
- A stunning new development in the heart of Swiss Cottage next to Swiss Cottage tube station, 5 minutes drive to the spectacular Regents Park and London Zoo.
- 5 minutes from Baker Street W1
- · On site Management, concierge and security
- · Individual video entry system
- Bicycle storage

#### **LOCAL AREA**

London's Jubilee Line is right on your doorstep, with transport services to West End, Westminster and all airpor

Spectacular London Skyline Views