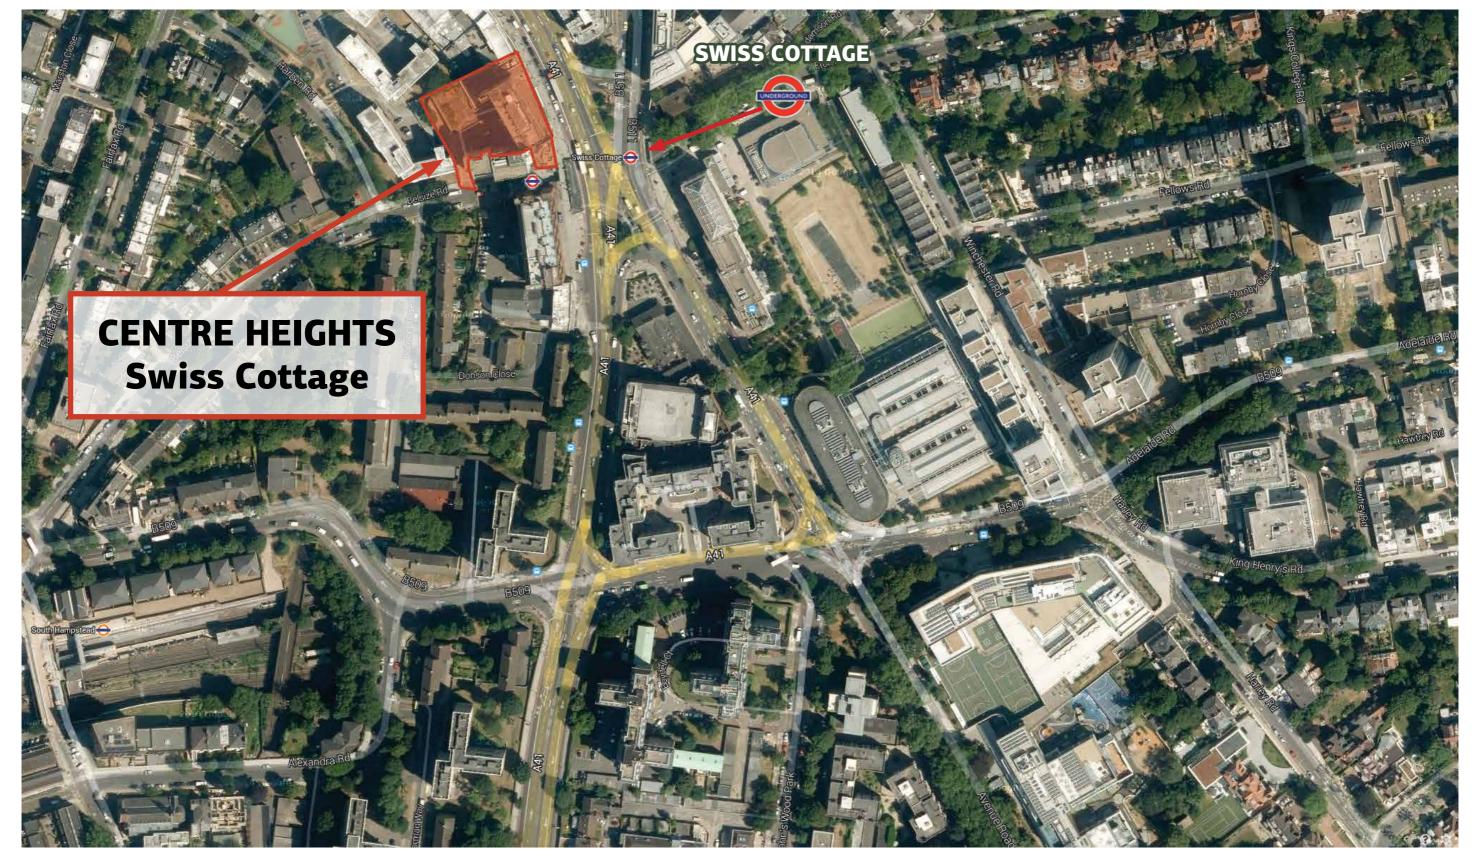

#### **KEY FEATURES**

- Bespoke Italian kitchens, individually designed for each apartment
- A stunning new development in the heart of Swiss Cottage next to Swiss Cottage tube station, 5 minutes drive to the spectacular Regents Park and London Zoo.
- 5 minutes from Baker Street W1
- · On site Management, concierge and security
- · Individual video entry system
- Bicycle storage

#### **LOCAL AREA**

London's Jubilee Line is right on your doorstep, with transport services to West End, Westminster and all airpor

Spectacular London Skyline Views