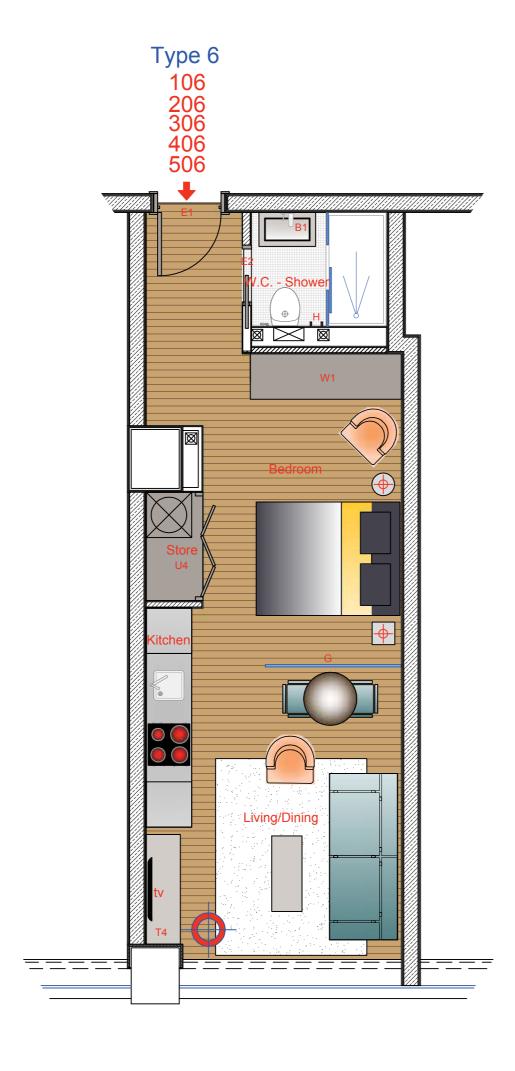

CENTRE HEIGHTS SWISS COTTAGE

STAMP: PROJECT: CENTRE HEIGHTS SWISS COTTAGE LONDON TITLE: FLOOR PLAN APARTMENTS 105 205 305 405 505 DRAWING: 6 NOTES: G BRONZE TRANSPARENT GLASS WITH INTERNAL **BLINDS** W WARDROBE H TOWEL HOOK SPACE FOR WASHING MASHINE AND DRYER DESIGN PROGRAMMER: G.P. DATE: 18-03-15 SCALE: 1:50 OFFICE: 184, Faneromenis Ave Megaro Nicoletta Larnaca CY-6035 CYPRUS T: +357 24 818760 F: +357 24 818761 E-mail: info@fivosstavrides.com www.fivosstavrides.com 16