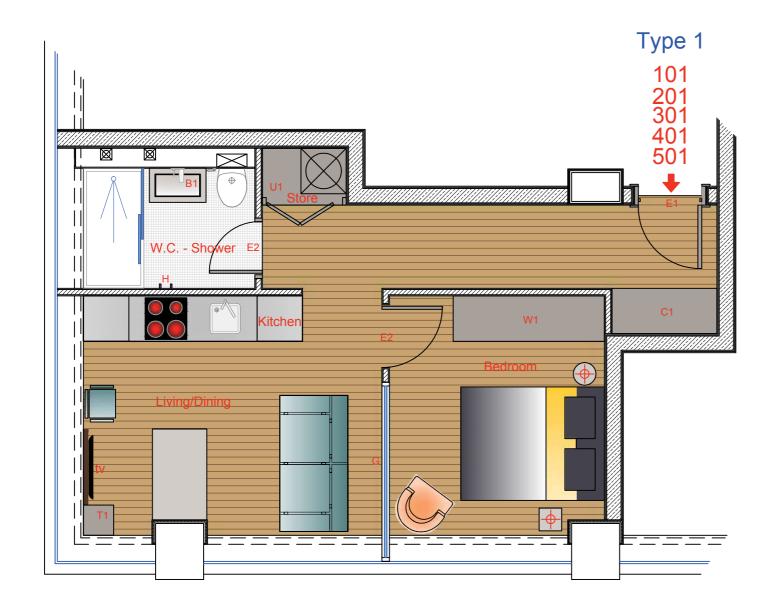

# STAMP: PROJECT: CENTRE HEIGHTS SWISS COTTAGE LONDON FLOOR PLAN APARTMENTS 101 201 301 401 501 DRAWING: 2 NOTES: G BRONZE TRANSPARENT GLASS WITH INTERNAL BLINDS WARDROBE CUPBOARD С TOWEL HOOK SPACE FOR WASHING MASHINE AND DRYER DESIGN PROGRAMMER: N.N. 18-3-15 SCALE: 1:50 DATE: OFFICE: 184, Faneromenis Ave Megaro Nicoletta Larnaca CY-6035 CYPRUS T: +357 24 818760 F: +357 24 818761 E-mail: info@fivosstavrides.com