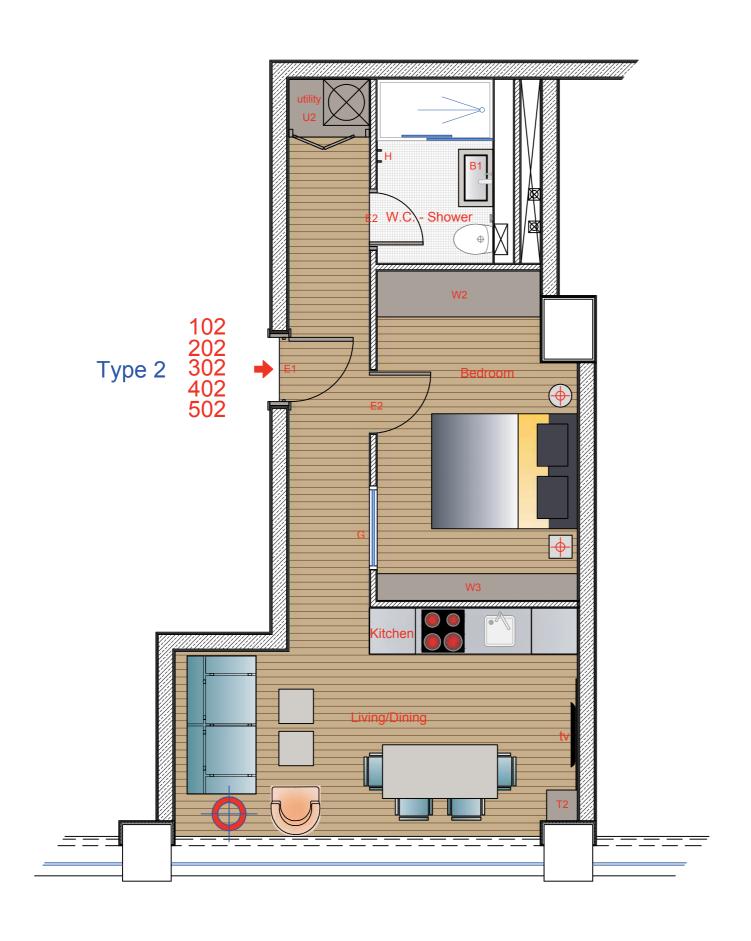

www.fivosstavrides.com

STAMP: PROJECT: CENTRE HEIGHTS SWISS COTTAGE LONDON TITLE: FLOOR PLAN APARTMENTS 102 202 302 402 502 DRAWING: 3 NOTES: G BRONZE TRANSPARENT GLASS WITH INTERNAL BLINDS WARDROBE TOWEL HOOK SPACE FOR WASHING MASHINE AND DRYER DESIGN PROGRAMMER: N.N. DATE: 18-3-15 | SCALE: 1:50 OFFICE: 184, Faneromenis Ave Megaro Nicoletta Larnaca CY-6035 CYPRUS T: +357 24 818760 F: +357 24 818761 E-mail: info@fivosstavrides.com