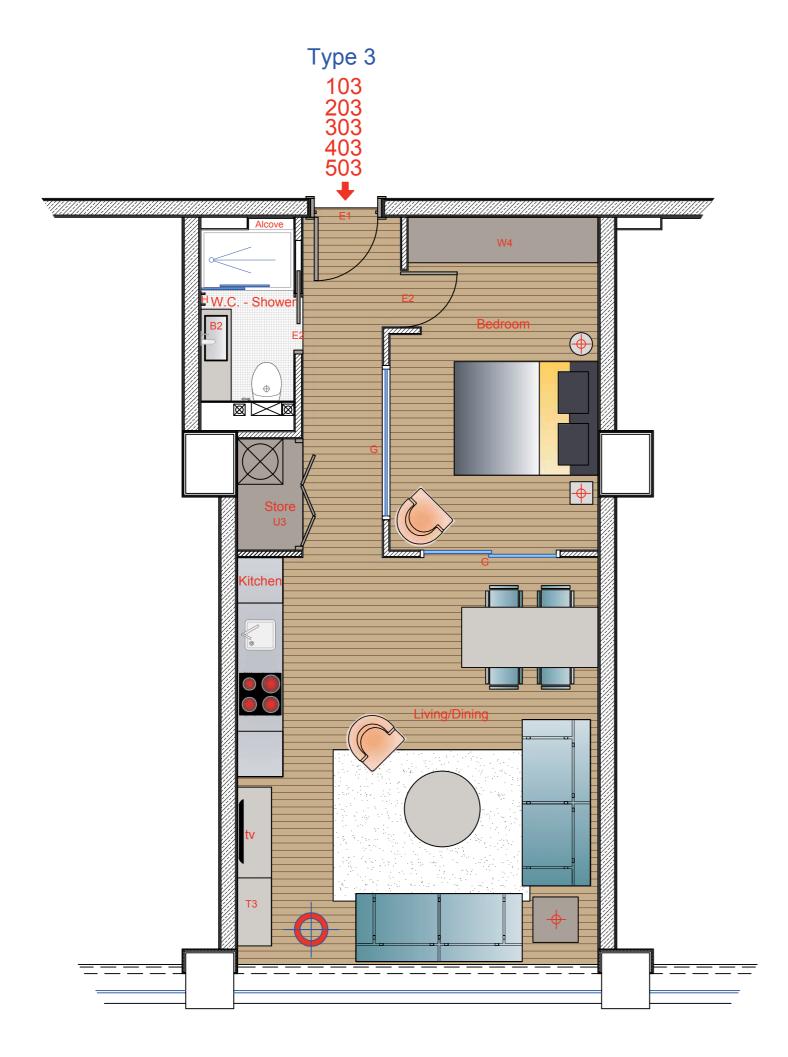

#### TOTAL FLOOR AREA = 3330 sq.f. NOTES: STAMP: OFFICE: TITLE: PROJECT: 3073 CENTRE 12 Griva Digeni Avenue Alexander House Office 31 FLOOR PLAN HEIGHTS Larnaca CY-6010 Cyprus , P.O.BOX 42205 CY-6532 SWISS COTTAGE phone +357 24 81 8760 fax +357 24 81 8761 SCALE: DATE: NO 20-03-15 info@fivosstavrides.com www.fivosstavrides.com DESIGN PROGRAMMER: G.P. DRAWING: