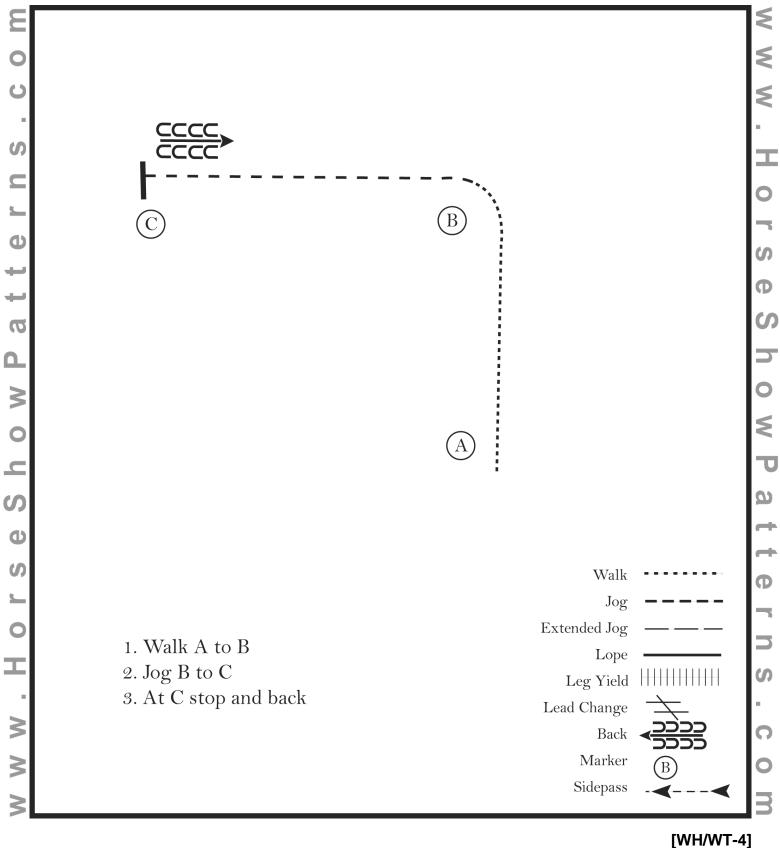

### Buckeye Horse Park Ranch Shows and Trail Challenge Western Horsemanship 9-18/ 19 & over

Show Date: July 22, 2018

## Pattern Provided by:

Brandy Lynn Napier

©2018 HorseShowPatterns.com. All Rights Reserved.

[WH/2-7]