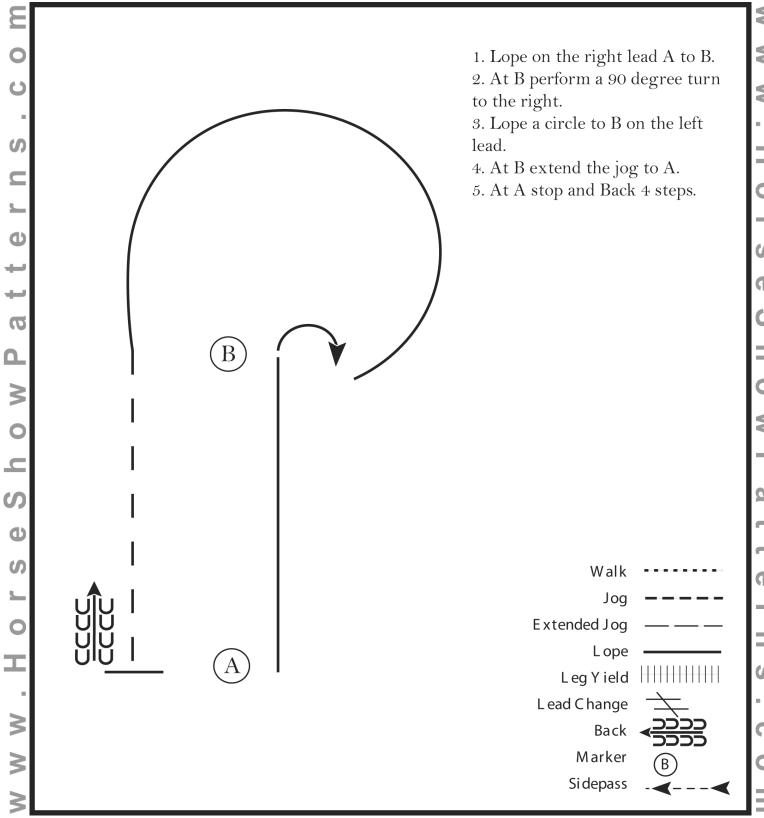

### Buckeye Horse Park Ranch Shows and Trail Challenge W/T Horsemanship 9-18/ 19 & over

Show Date: July 22, 2018

ທ

Ð

-

at

ShowP

Φ

ທ

0

Т

>

3

[WH/WT-43]

©2018 HorseShowPatterns.com. All Rights Reserved.