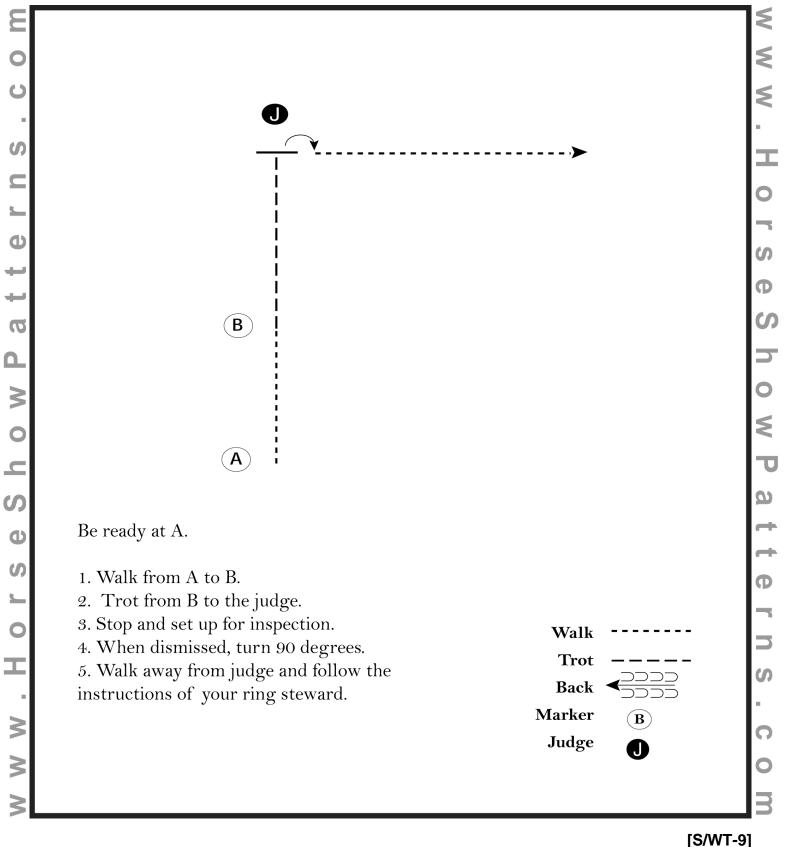

### Buckeye Horse Park Ranch Shows and Trail Challenge Pee Wee Showmanship

Show Date: July 22, 2018

### Pattern Provided by:

Brandy Lynn Napier