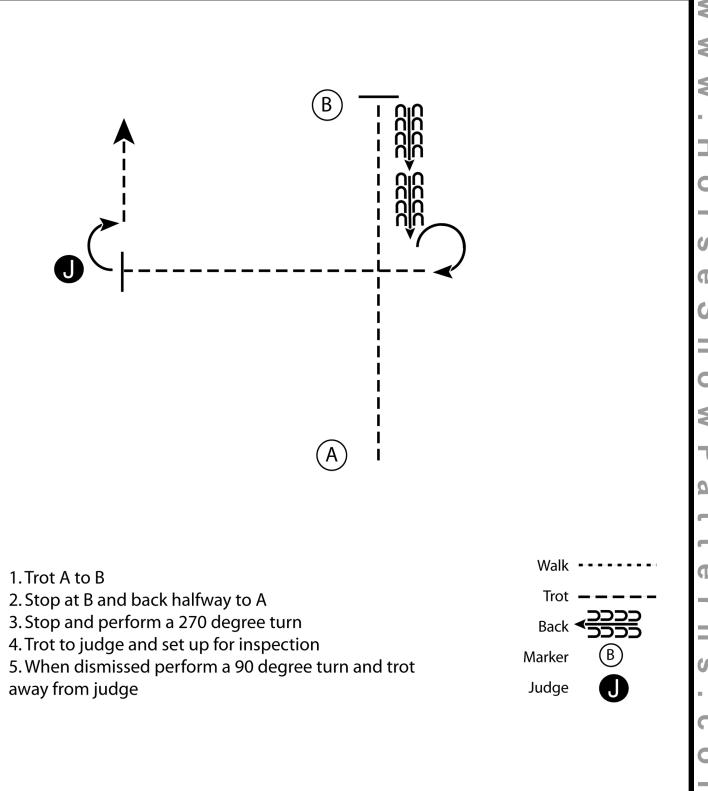

#### Buckeye Horse Park Ranch Shows and Trail Challenge Pee Wee W/T Pattern

Show Date: July 22, 2018

# Pattern Provided by:

Brandy Lynn Napier

©2018 HorseShowPatterns.com. All Rights Reserved.