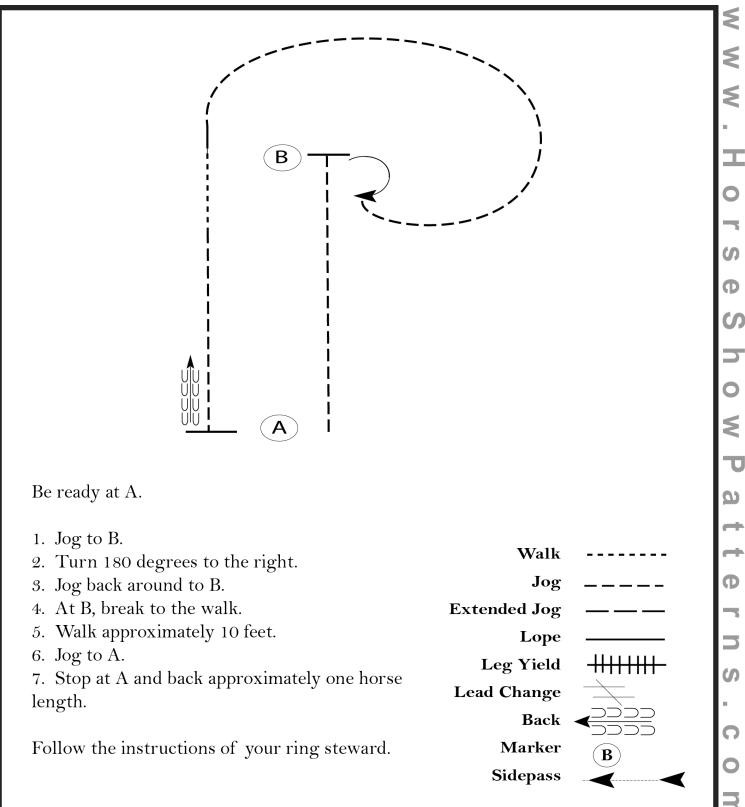

### Buckeye Horse Park Ranch Shows and Trail Challenge Western Horsemanship 9-18/ 19 & over

Show Date: July 22, 2018