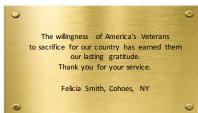

## COHOES VETERANS MEMORIAL SERVICE PLAQUE ORDER FORM

Sample:

## Directions:

- 1. The Service Plagues will honor a Branch of Service. A plague attached will be attached honoring your donation.
- 2. Mail completed form to: Cohoes Veterans Memorial Committee, PO Box 346, Cohoes, NY 12047
- 3. Please make checks in the amount of 1,500.00 payable to Cohoes Veterans Memorial Committee Inc.
- 4. Fill in information below as to how you would like the plaque to read.

  Please note: We cannot guarantee exact location of plaques. We will contact you to review verbiage prior to placement of bench.

| Contact information: |      |  |
|----------------------|------|--|
| Name                 | <br> |  |
|                      |      |  |
| Address              | <br> |  |
|                      |      |  |
| Phone                | <br> |  |
|                      |      |  |
| Email                | <br> |  |