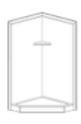

40" Corner Shower Surround

SSK40407421

\$862.80 \$943.20

Remodel Trim (4 length of 96 in trim moldings with 2 in. lips, allowing for install directly over tile or other flat surround materials)

\$380.40 \$418.80