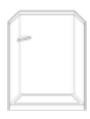

60" Full Back Tub Surround Kit

TSK60366031

\$836.40 \$912.00

78" Full Back Tub Surround Kit

TSK70366031

\$1398.00 \$1527.60

**Descriptio** Full-back wall shower surround kit for new construction (remodel option extra), up to 48" wide, 78" tall and 36" deep. Includes 1-60x78 panel, 2-36x78 panels, 1-3x60 back wall trim, 2-3x88 mitered side trim, 2-3x38 mitered top trim, 1-15" corner shelf.

78" Tall 48" Wide Shower Surround

SSK48367831

\$1248.00 \$1363.20

Description: Corner shower surround kit for new construction (remodel option extra), up to 40" wide, 74" tall. Includes 2-40x84 panels, 2-3x42 mitered top trim, 1-15" corner shelf.