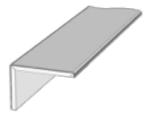

#### DG Trim; two finished flush edges for covering seams and joints

|            |          | S/O      |
|------------|----------|----------|
| 3" DG trim | STLDG396 | \$69.55  |
| 6" DG trim | STLDG696 | \$100.75 |

#### Inside/outside corner molding - 1/2 " finished edge corner molding