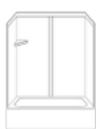

#### **Bath Kits**

- \* All kits are currently special order
- \*\* Stock colours are: Breccia Paradiso, Calcutta Gold, Golden Beaches, Mocha Trav

**Description:** Split-back wall tub surround kit for new construction (remodel option extra), up to 60 in. wide, 60 in. tall, and 32" deep. Includes 4-29x60 panels, 1-3x60 back wall trim, 2-3x62 mitered side trim, 2-3x32 mitered top trim, 1-3x60 seam strip, 1-15" corner shelf.

60" Split Back Narrow Wall Tub Surround

TSK60326041

Stock Non-Stock \$966.00 \$1054.80

**Description:** Full-back wall tub surround kit for new construction (remodel option extra), up to 60 in. wide, 60 in. tall, and 36" deep. Includes 1-60x60 panel, 2-36x60 panels, 1-3x60 back wall trim, 2-3x82 mitered side trim, 2-3x38 mitered top trim, 2-8x20 leg panel, 1-15" corner shelf.

60" Full Back Tub Surround Kit

TSK60366031

\$836.40 \$912.00

78" Full Back Tub Surround Kit

TSK70366031

\$1398.00 \$1527.60

**Descriptio** Full-back wall shower surround kit for new construction (remodel option extra), up to 48" wide, 78" tall and 36" deep. Includes 1-60x78 panel, 2-36x78 panels, 1-3x60 back wall trim, 2-3x88 mitered side trim, 2-3x38 mitered top trim, 1-15" corner shelf.

78" Tall 48" Wide Shower Surround

SSK48367831

\$1248.00 \$1363.20

Description: Corner shower surround kit for new construction (remodel option extra), up to 40" wide, 74" tall. Includes 2-40x84 panels, 2-3x42 mitered top trim, 1-15" corner shelf.