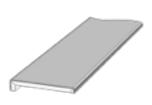

# **Sentrel Trim / Profiles**

SG Trim; flush finished edge with standard 5/8" or 2" lip for wrapping material

| 3" SG trim             | STLSG396  | \$69.55  |
|------------------------|-----------|----------|
| 3" SG trim with 2"lip  | STLSG3296 | \$89.95  |
| 6" SG trim             | STLSG696  | \$100.75 |
| 6" SG trim with 2" lip | STLSG6296 | \$121.75 |

#### WSF trim; 6" trim with 1" finish lip used for window frames.

" WSF trim STLWSF696 \$148.75