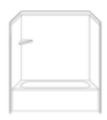

#### **Bath Kits**

- \* All kits are currently special order
- \*\* Stock colours are: Breccia Paradiso, Calcutta Gold, Golden Beaches, Mocha Trav

**Description:** Split-back wall tub surround kit for new construction (remodel option extra), up to 60 in. wide, 60 in. tall, and 32" deep. Includes 4-29x60 panels, 1-3x60 back wall trim, 2-3x62 mitered side trim, 2-3x32 mitered top trim, 1-3x60 seam strip, 1-15" corner shelf.

60" Split Back Narrow Wall Tub Surround

TSK60326041

Stock Non-Stock \$966.00 \$1054.80

**Description:** Full-back wall tub surround kit for new construction (remodel option extra), up to 60 in. wide, 60 in. tall, and 36" deep. Includes 1-60x60 panel, 2-36x60 panels, 1-3x60 back wall trim, 2-3x82 mitered side trim, 2-3x38 mitered top trim, 2-8x20 leg panel, 1-15" corner shelf.