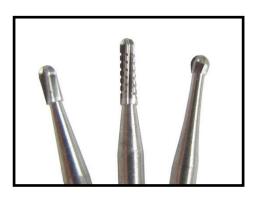

## SS White<sub>®</sub> Mini Carbide Dental Burs

- High performance carbide
- Special process assures a strong bond between carbide and steel
- Exact concentricity, durability, resistant to wear.

#### **Mini Carbide Dental Burs (HP)**

#### 3/32 shanks -(10 per pkg)

| ROUND |      |      |      |      |      |      |      |      |      | INVERTED<br>CONE |      |      |      |      |      | FLAT END<br>Fissure |           |      |      |      | ROUND<br>END<br>FISSURE |      |      | TAPER<br>FISSURE |      |       |      |      | END<br>CUTTING |
|-------|------|------|------|------|------|------|------|------|------|------------------|------|------|------|------|------|---------------------|-----------|------|------|------|-------------------------|------|------|------------------|------|-------|------|------|----------------|
|       | •    | 0    |      |      |      |      |      |      | 9    | <b>97</b>        | 8    | 13   | 177  | V23  | 199  |                     | 100 miles | 1    |      |      |                         | 3000 | ()   | us/900           | BE 3 | 13000 |      |      |                |
| 1/4   | 1/2  | -    | 2    | 3    | 4    | 5    | 9    | 7    | 8    | 34               | 35   | 36   | 37   | 38   | 39   | 26                  | 222       | 558  | 559  | 260  | 1556                    | 1557 | 1558 | 200              | 701  | 701L  | 702  | 703  | 957            |
| .020  | .024 | .032 | . 34 | .047 | .055 | .063 | .072 | .081 | .091 | .032             | .039 | .047 | .055 | .063 | .072 | 920.                | 620.      | .047 | .055 | .063 | .031                    | .039 | .047 | 680°             | .047 | .047  | .063 | .081 | 620.           |