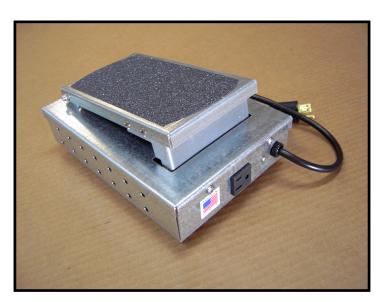

## **Speed Controls**

**Foot Rheostat for High Speed Motors** 

Manual Control for any motor

Note: Foredom handpiece attachments and other cable driven handpieces are also available