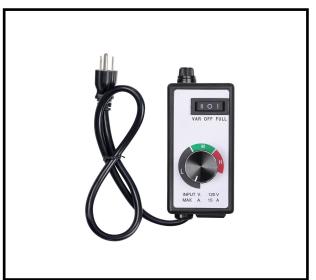

## **Speed Controls**

**Foot Rheostat for High Speed Motors** 

Manual Control for any motor

Note: Foredom handpiece attachments and other cable driven handpieces are also available