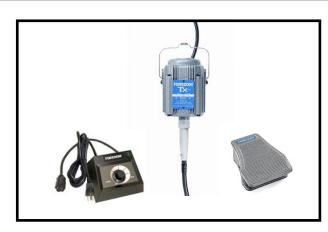

# Shafts, Sheaths, Speed Controls & Motors

### **Shafts & Sheaths**

**Foredom Motors & Foot Controls** 

Flexible Shafts & Sheaths for Foredom brand motors

## **Speed Controls**

**Foot Rheostat for High Speed Motors** 

Manual Control for any motor

Note: Foredom handpiece attachments and other cable driven handpieces are also available