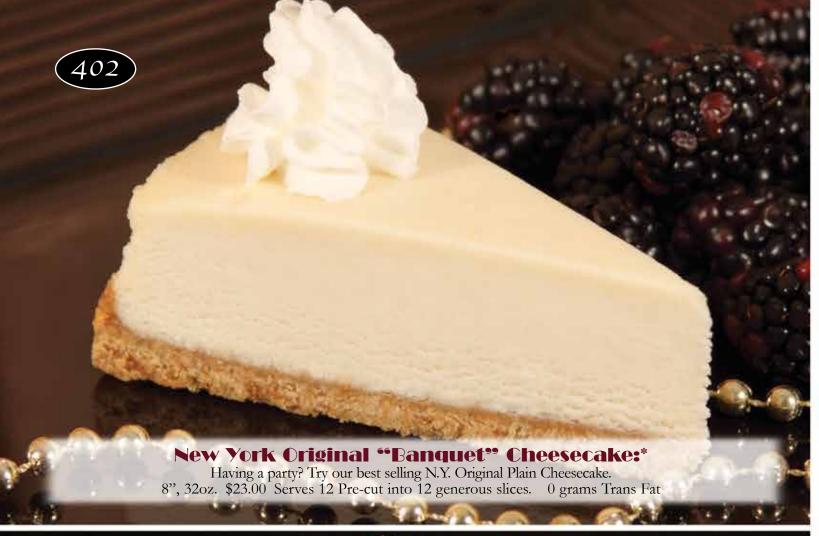

SS 1

ASIAGO CHEESE SPREAD OREO CHURROS\*

PECAN STICKY BUNS\*

CARROT CAKE\*

© CHEDDAR PRETZELS

EMON MERINGUE PIE\*

STORAGE CONTAINERS

DESIGNED by LINSEN GRAPHICS Linsengraphics@gmail.com

CARAMEL APPLE WALNUT PIE\*

3 APPLE PIE\*

3 PUMPKIN PIE\*

GRANDMA'S COUNTRY APPLE CAKE\*

CHOCOLATE CHUNK COOKIE DOUGH\*

Be sure to ask your relatives, friends and neighbors if they would be interested in helping by purchasing one or more items.
 Ask parents to bring brochure to workplace

Sales tips:

1. Give your name, the organization and the reason you're fund raising.







Chocolate Marble Swirl, Chocolate Chip, Chocolate Truffle and German Chocolate. A chocolate lover's dream!

8", 32oz. \$25.00 Serves 12 Pre-cut into 12 generous slices. 0 grams Trans Fat

All Products May Be Refrozen









All Products May Be Refrozen







The ultimate ooey gooey comfort food. Just heat, flip and serve (the good stuff is on the bottom). 4 huge buns \$17.00 0 grams Trans Fat.











## Juicy peaches, a touch of lemon and spice. Topped with our famous caramel sauce and a sprinkle of pecans. Delivered frozen, unbaked. 9" 44 oz. \$21.00



French Silk Cream Die:\* Delivered frozen, just thaw and serve. 9" 31 oz. \$23.00









Northern Spy and Pippin apples, flaky crust, caramel sauce, sprinkled with walnuts. Delivered frozen, unbaked. 9" 50 oz. \$20.00



10" 35 oz. \$20.00











1lb. \$13.00 0 grams Trans Fat



winning cheese spread has a rich nutty flavor.

15oz. \$13.00 0 grams Trans Fat