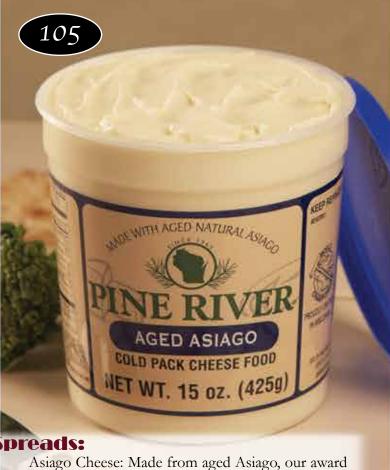

Northern Spy and Pippin apples, flaky crust, caramel sauce, sprinkled with walnuts. Delivered frozen, unbaked. 9" 50 oz. \$20.00

10" 35 oz. \$20.00

1lb. \$13.00 0 grams Trans Fat

winning cheese spread has a rich nutty flavor.