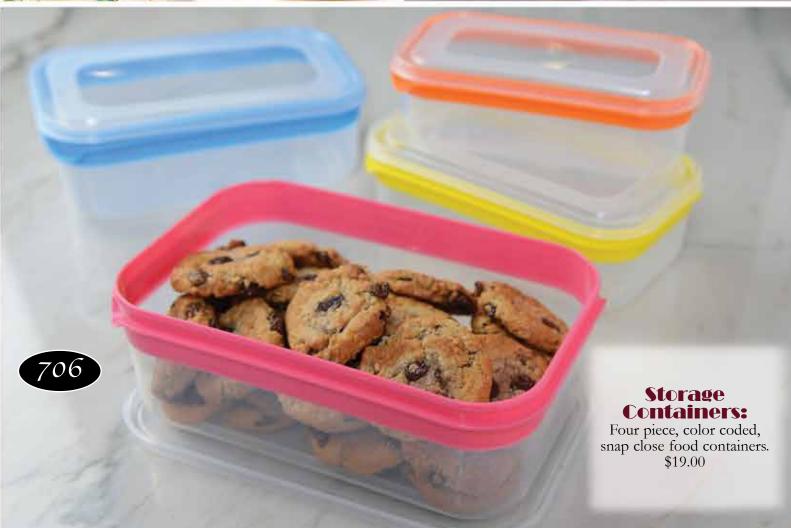

# FLOURLESS CHOC TRUFFLE CAKE\*

GOURMET BUTTERY PRETZELS

É CHEDDAR PRETZELS

\* LEMON MERINGUE PIE\*

CARAMEL APPLE WALNUT PIE\*

A SPLATTER SHIELD & STRAINER SPACE SAVING BOWLS

STORAGE CONTAINERS

DESIGNED by LINSEN GRAPHICS Linsengraphics@gmail.com

Approximate Delivery Date:

NAME ADDRESS 1

ASIAGO CHEESE SPREAD OREO CHURROS\*

PECAN STICKY BUNS\*

CARROT CAKE\*

© CHEDDAR PRETZELS

EMON MERINGUE PIE\*

STORAGE CONTAINERS