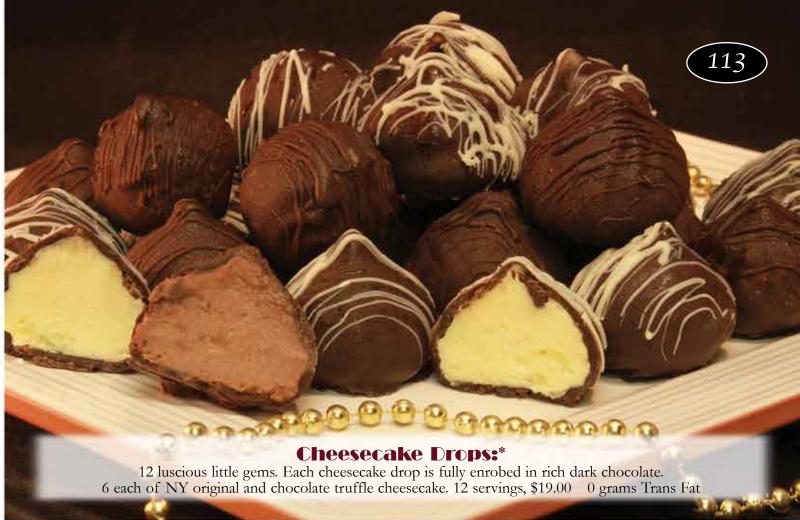

1

ASIAGO CHEESE SPREAD OREO CHURROS\*

PECAN STICKY BUNS\*

CARROT CAKE\*

© CHEDDAR PRETZELS

EMON MERINGUE PIE\*

STORAGE CONTAINERS

DESIGNED by LINSEN GRAPHICS Linsengraphics@gmail.com

CARAMEL APPLE WALNUT PIE\*

3 APPLE PIE\*

3 PUMPKIN PIE\*

GRANDMA'S COUNTRY APPLE CAKE\*

CHOCOLATE CHUNK COOKIE DOUGH\*

Be sure to ask your relatives, friends and neighbors if they would be interested in helping by purchasing one or more items.
 Ask parents to bring brochure to workplace

Sales tips:

1. Give your name, the organization and the reason you're fund raising.







Chocolate Marble Swirl, Chocolate Chip, Chocolate Truffle and German Chocolate. A chocolate lover's dream!

8", 32oz. \$25.00 Serves 12 Pre-cut into 12 generous slices. 0 grams Trans Fat

All Products May Be Refrozen









All Products May Be Refrozen







The ultimate ooey gooey comfort food. Just heat, flip and serve (the good stuff is on the bottom). 4 huge buns \$17.00 0 grams Trans Fat.











## Juicy peaches, a touch of lemon and spice. Topped with our famous caramel sauce and a sprinkle of pecans. Delivered frozen, unbaked. 9" 44 oz. \$21.00



French Silk Cream Die:\* Delivered frozen, just thaw and serve. 9" 31 oz. \$23.00









Northern Spy and Pippin apples, flaky crust, caramel sauce, sprinkled with walnuts. Delivered frozen, unbaked. 9" 50 oz. \$20.00



10" 35 oz. \$20.00











1lb. \$13.00 0 grams Trans Fat



winning cheese spread has a rich nutty flavor.

15oz. \$13.00 0 grams Trans Fat