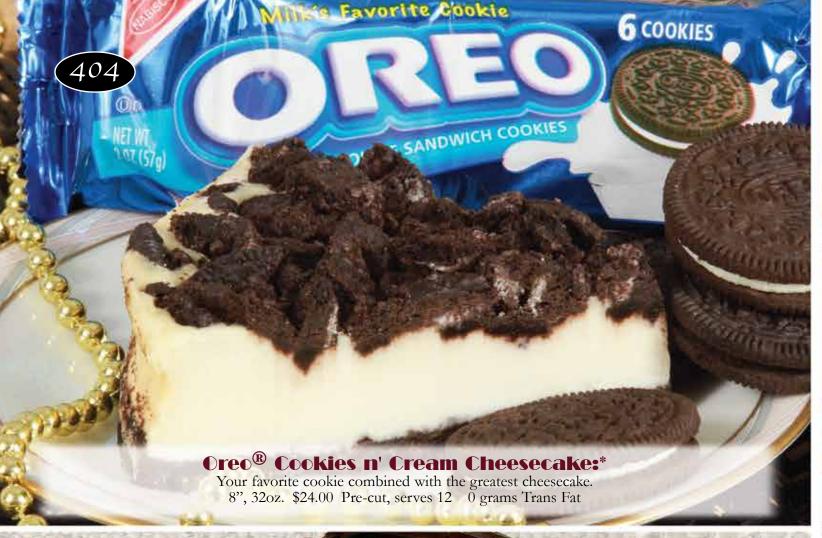

We are raising funds for:

S OREO CHURROS\*

PECAN STICKY BUNS\*

S CARROT CAKE\*

GRANDMA'S COUNTRY APPLE CAKE\*

CHOCOLATE CHUNK COOKIE DOUGH\*

≥ OREO COOKIES N' CREAM CHEESECAKE\*