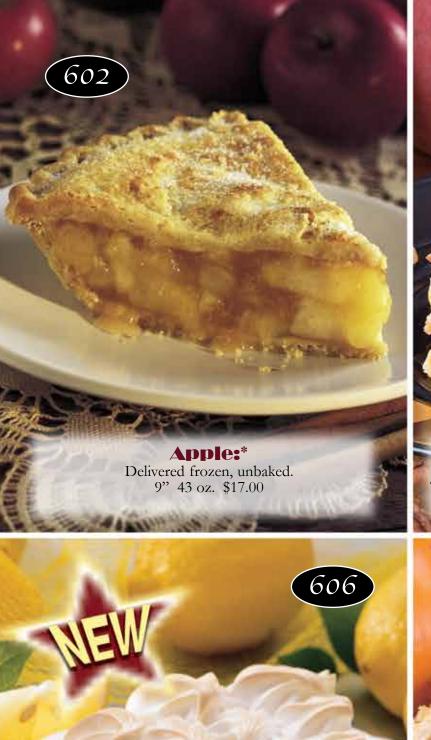

APPLE PIE\* 3 PUMPKIN PIE\*

3 CARAMEL CORN W CHOC. DRIZZLE SHARP CHEDDAR CHEESE SPREAD ASIAGO CHEESE SPREAD

**TOTALS** 

104

113

114

301

305

405

508

602

603 605

606

704

No Unsupervised Door to Door Selling.

Thank you for your support!