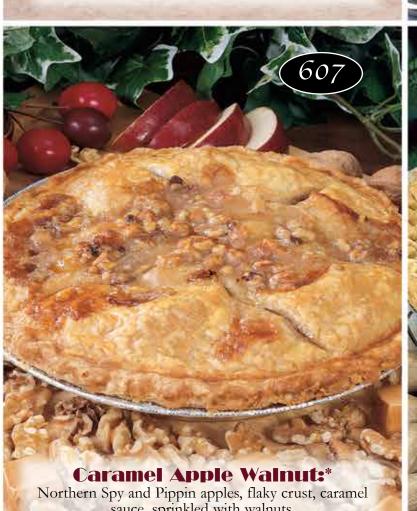

# FLOURLESS CHOC TRUFFLE CAKE\*

GOURMET BUTTERY PRETZELS

É CHEDDAR PRETZELS

\* LEMON MERINGUE PIE\*

CARAMEL APPLE WALNUT PIE\*

A SPLATTER SHIELD & STRAINER SPACE SAVING BOWLS

STORAGE CONTAINERS

DESIGNED by LINSEN GRAPHICS Linsengraphics@gmail.com

Northern Spy and Pippin apples, flaky crust, caramel sauce, sprinkled with walnuts. Delivered frozen, unbaked. 9" 50 oz. \$20.00

10" 35 oz. \$20.00

1lb. \$13.00 0 grams Trans Fat

winning cheese spread has a rich nutty flavor.