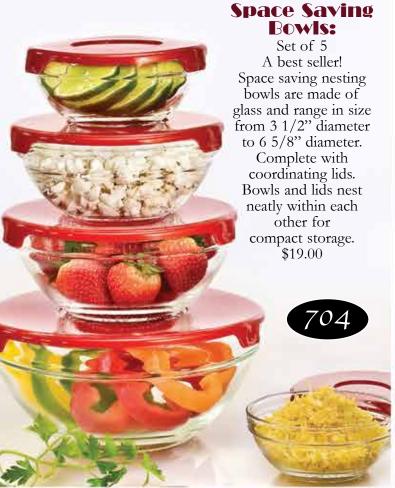

# FLOURLESS CHOC TRUFFLE CAKE\*

GOURMET BUTTERY PRETZELS

É CHEDDAR PRETZELS

\* LEMON MERINGUE PIE\*

CARAMEL APPLE WALNUT PIE\*

A SPLATTER SHIELD & STRAINER SPACE SAVING BOWLS

STORAGE CONTAINERS

DESIGNED by LINSEN GRAPHICS Linsengraphics@gmail.com