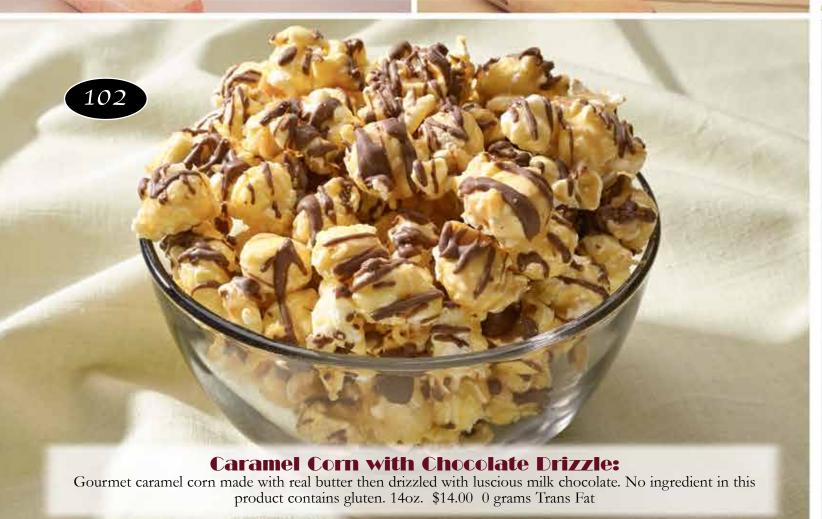

APPLE PIE\* 3 PUMPKIN PIE\*

3 CARAMEL CORN W CHOC. DRIZZLE SHARP CHEDDAR CHEESE SPREAD ASIAGO CHEESE SPREAD

**TOTALS** 

104

113

114

301

305