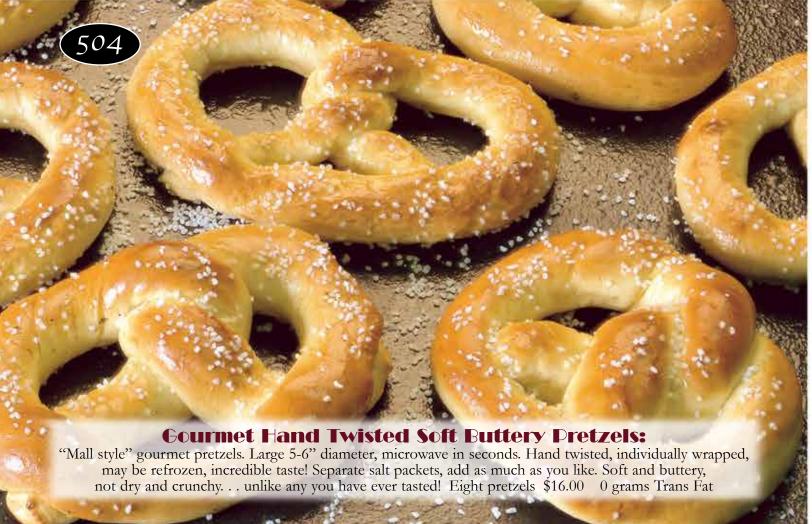

# FLOURLESS CHOC TRUFFLE CAKE\*

GOURMET BUTTERY PRETZELS

É CHEDDAR PRETZELS

\* LEMON MERINGUE PIE\*

CARAMEL APPLE WALNUT PIE\*

A SPLATTER SHIELD & STRAINER SPACE SAVING BOWLS

STORAGE CONTAINERS

DESIGNED by LINSEN GRAPHICS Linsengraphics@gmail.com

Approximate Delivery Date:

NAME ADDRESS 1

ASIAGO CHEESE SPREAD OREO CHURROS\*

PECAN STICKY BUNS\*

CARROT CAKE\*

© CHEDDAR PRETZELS

EMON MERINGUE PIE\*

STORAGE CONTAINERS