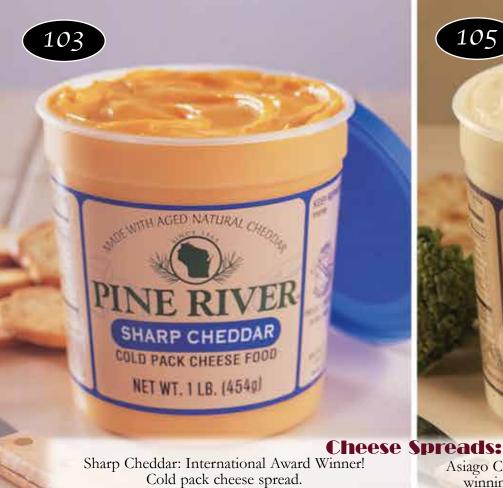

APPLE PIE\* 3 PUMPKIN PIE\*

3 CARAMEL CORN W CHOC. DRIZZLE SHARP CHEDDAR CHEESE SPREAD ASIAGO CHEESE SPREAD

**TOTALS** 

104

113

114

301

305

Northern Spy and Pippin apples, flaky crust, caramel sauce, sprinkled with walnuts. Delivered frozen, unbaked. 9" 50 oz. \$20.00

10" 35 oz. \$20.00

1lb. \$13.00 0 grams Trans Fat

winning cheese spread has a rich nutty flavor.