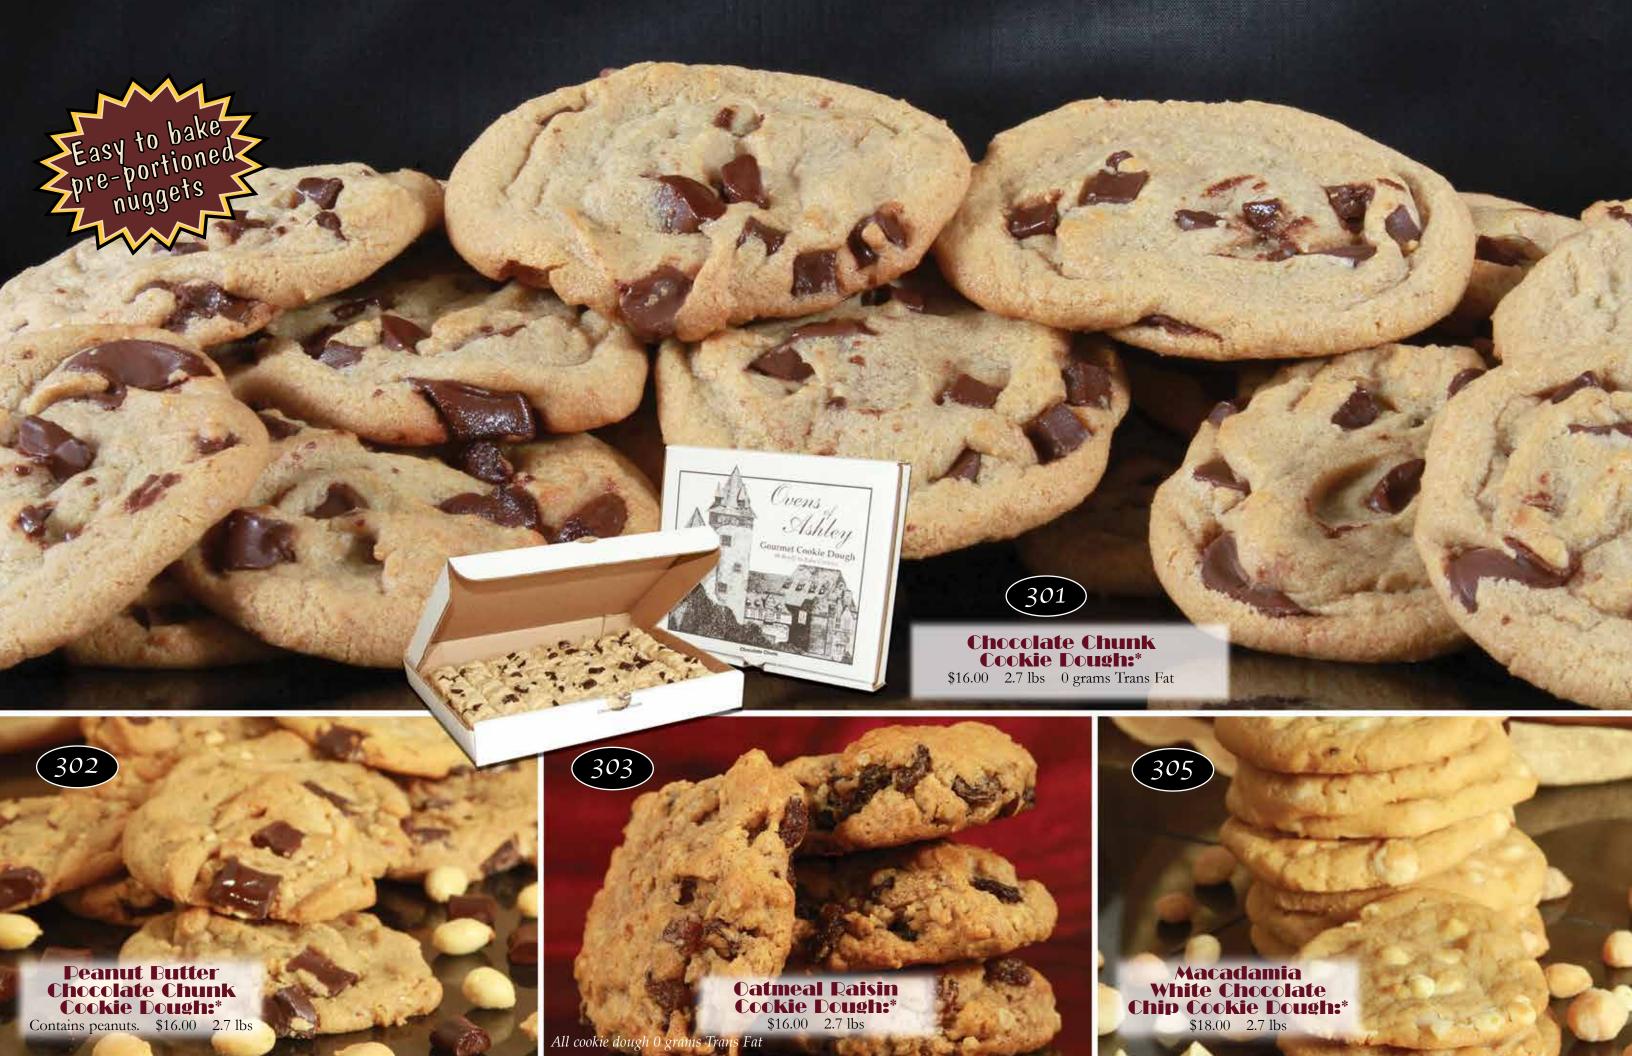

We are raising funds for:

S OREO CHURROS\*

PECAN STICKY BUNS\*

S CARROT CAKE\*

GRANDMA'S COUNTRY APPLE CAKE\*

CHOCOLATE CHUNK COOKIE DOUGH\*

≥ OREO COOKIES N' CREAM CHEESECAKE\*

DESIGNED by LINSEN GRAPHICS Linsengraphics@gmail.com

CARAMEL APPLE WALNUT PIE\*

3 APPLE PIE\*

3 PUMPKIN PIE\*

GRANDMA'S COUNTRY APPLE CAKE\*

CHOCOLATE CHUNK COOKIE DOUGH\*

Be sure to ask your relatives, friends and neighbors if they would be interested in helping by purchasing one or more items.
 Ask parents to bring brochure to workplace