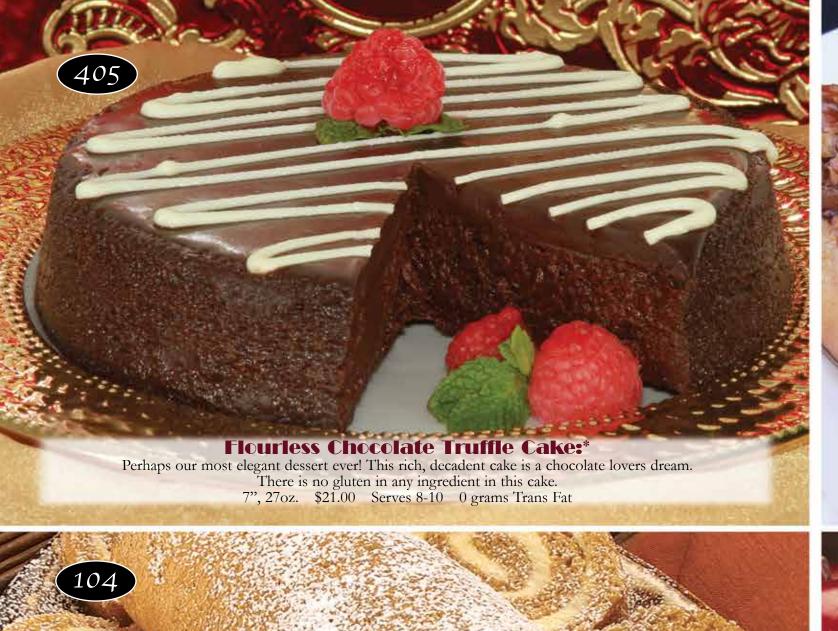

# FLOURLESS CHOC TRUFFLE CAKE\*

GOURMET BUTTERY PRETZELS

É CHEDDAR PRETZELS

\* LEMON MERINGUE PIE\*

CARAMEL APPLE WALNUT PIE\*

A SPLATTER SHIELD & STRAINER SPACE SAVING BOWLS

STORAGE CONTAINERS

DESIGNED by LINSEN GRAPHICS Linsengraphics@gmail.com