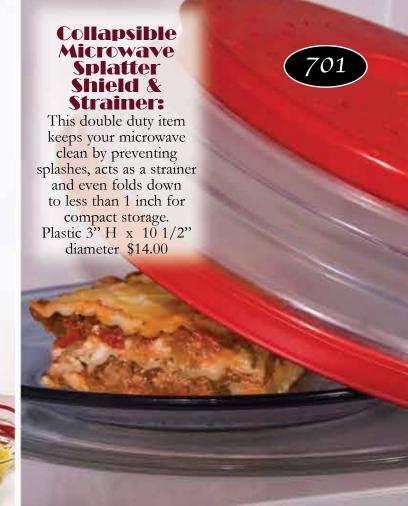

# FLOURLESS CHOC TRUFFLE CAKE\*

GOURMET BUTTERY PRETZELS

É CHEDDAR PRETZELS

\* LEMON MERINGUE PIE\*

CARAMEL APPLE WALNUT PIE\*

A SPLATTER SHIELD & STRAINER SPACE SAVING BOWLS

STORAGE CONTAINERS

DESIGNED by LINSEN GRAPHICS Linsengraphics@gmail.com