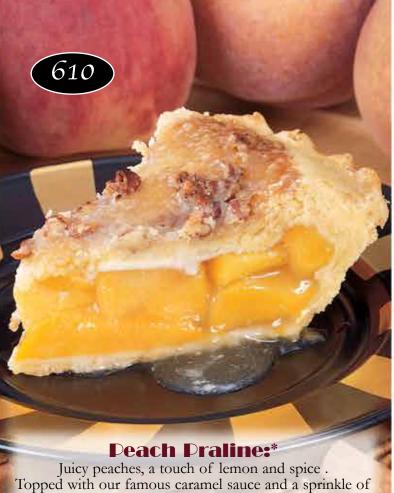

## Juicy peaches, a touch of lemon and spice. Topped with our famous caramel sauce and a sprinkle of pecans. Delivered frozen, unbaked. 9" 44 oz. \$21.00

French Silk Cream Die:\* Delivered frozen, just thaw and serve. 9" 31 oz. \$23.00