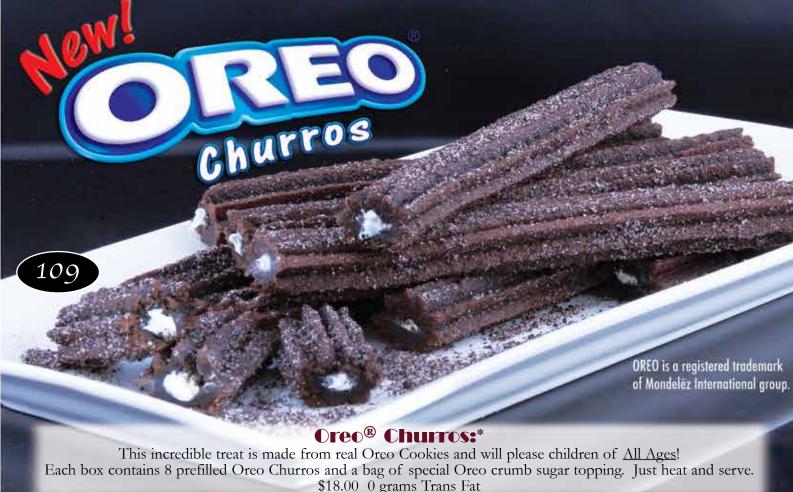

We are raising funds for:

S OREO CHURROS\*

PECAN STICKY BUNS\*

S CARROT CAKE\*

GRANDMA'S COUNTRY APPLE CAKE\*

CHOCOLATE CHUNK COOKIE DOUGH\*

≥ OREO COOKIES N' CREAM CHEESECAKE\*