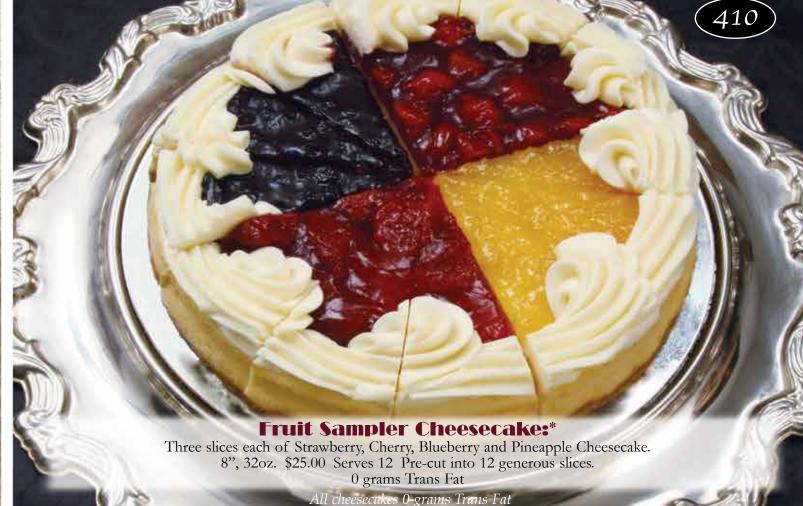

RESS 1

ASIAGO CHEESE SPREAD OREO CHURROS\*

PECAN STICKY BUNS\*

CARROT CAKE\*

© CHEDDAR PRETZELS

EMON MERINGUE PIE\*

STORAGE CONTAINERS

DESIGNED by LINSEN GRAPHICS Linsengraphics@gmail.com

CARAMEL APPLE WALNUT PIE\*

3 APPLE PIE\*

3 PUMPKIN PIE\*

GRANDMA'S COUNTRY APPLE CAKE\*

CHOCOLATE CHUNK COOKIE DOUGH\*

Be sure to ask your relatives, friends and neighbors if they would be interested in helping by purchasing one or more items.
 Ask parents to bring brochure to workplace

Sales tips:

1. Give your name, the organization and the reason you're fund raising.







Chocolate Marble Swirl, Chocolate Chip, Chocolate Truffle and German Chocolate. A chocolate lover's dream!

8", 32oz. \$25.00 Serves 12 Pre-cut into 12 generous slices. 0 grams Trans Fat

All Products May Be Refrozen









All Products May Be Refrozen







The ultimate ooey gooey comfort food. Just heat, flip and serve (the good stuff is on the bottom). 4 huge buns \$17.00 0 grams Trans Fat.











## Juicy peaches, a touch of lemon and spice. Topped with our famous caramel sauce and a sprinkle of pecans. Delivered frozen, unbaked. 9" 44 oz. \$21.00



French Silk Cream Die:\* Delivered frozen, just thaw and serve. 9" 31 oz. \$23.00









Northern Spy and Pippin apples, flaky crust, caramel sauce, sprinkled with walnuts. Delivered frozen, unbaked. 9" 50 oz. \$20.00



10" 35 oz. \$20.00











1lb. \$13.00 0 grams Trans Fat



winning cheese spread has a rich nutty flavor.

15oz. \$13.00 0 grams Trans Fat